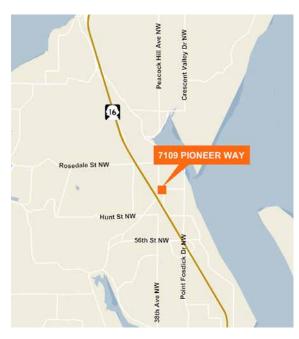

# For Lease

## Pioneer Square

7109 Pioneer Way Gig Harbor, WA

Adjacent to Gig Harbor City Hall Available: ±1,200 SF (former tanning salon) & ±1,080 SF \$14.00 PSF, plus utilities and garbage Project is anchored by Kitsap Bank "Main & Main" location at the corner of Pioneer & Grandview On the entrance to historic downtown Gig Harbor Close access to Highway 16



#### Location



### Contact

**Cramer Foster** 253.722.1423 cfoster@kiddermathews.com



For Lease

## **Pioneer Square**



#### Contact

Cramer Foster 253.722.1423 cfoster@kiddermathews.com



For Lease

## **Pioneer Square**



#### DEMOGRAPHICS

|                          | 1 mile   | 3 miles  | 5 miles  |
|--------------------------|----------|----------|----------|
| Population               | 4,701    | 23,271   | 58,964   |
| Average Household Income | \$86,446 | \$99,625 | \$99,409 |

#### TRAFFIC COUNTS

| Location                       | CPD    |
|--------------------------------|--------|
| Pioneer Way & Kimball Drive    | 10,610 |
| Grandview Street & 38th Avenue | 8,900  |

#### Contact

Cramer Foster 253.722.1423 cfoster@kiddermathews.com