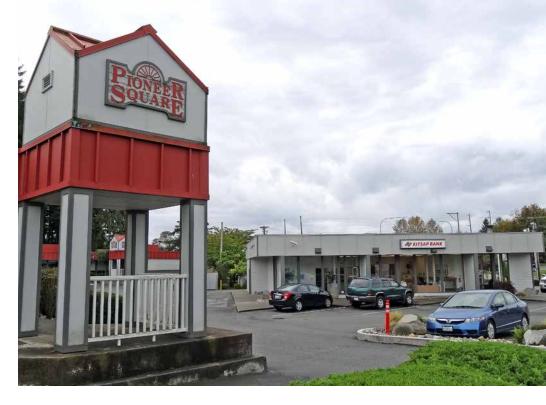

## Pioneer Square

7109 Pioneer Way Gig Harbor, WA

Adjacent to Gig Harbor City Hall Available: ±1,200 SF (former tanning salon) & ±1,080 SF \$14.00 PSF, plus utilities and garbage Project is anchored by Kitsap Bank "Main & Main" location at the corner of Pioneer & Grandview On the entrance to historic downtown Gig Harbor Close access to Highway 16