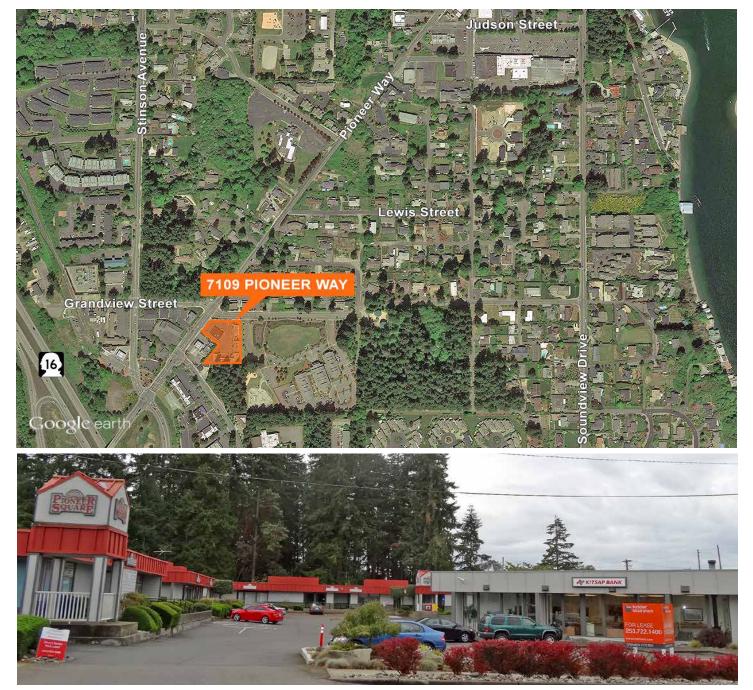

# For Lease

## Pioneer Square

7109 Pioneer Way Gig Harbor, WA

Adjacent to Gig Harbor City Hall Available: ±1,200 SF (former tanning salon) & ±1,080 SF \$14.00 PSF, plus utilities and garbage Project is anchored by Kitsap Bank "Main & Main" location at the corner of Pioneer & Grandview On the entrance to historic downtown Gig Harbor Close access to Highway 16



#### Location



### Contact

**Cramer Foster** 253.722.1423 cfoster@kiddermathews.com



For Lease

## **Pioneer Square**



#### Contact

Cramer Foster 253.722.1423 cfoster@kiddermathews.com



For Lease

## **Pioneer Square**



#### DEMOGRAPHICS

|                          | 1 mile   | 3 miles  | 5 miles  |
|--------------------------|----------|----------|----------|
| Population               | 4,701    | 23,271   | 58,964   |
| Average Household Income | \$86,446 | \$99,625 | \$99,409 |

#### TRAFFIC COUNTS

| Location                       | CPD    |
|--------------------------------|--------|
| Pioneer Way & Kimball Drive    | 10,610 |
| Grandview Street & 38th Avenue | 8,900  |

#### Contact

Cramer Foster 253.722.1423 cfoster@kiddermathews.com