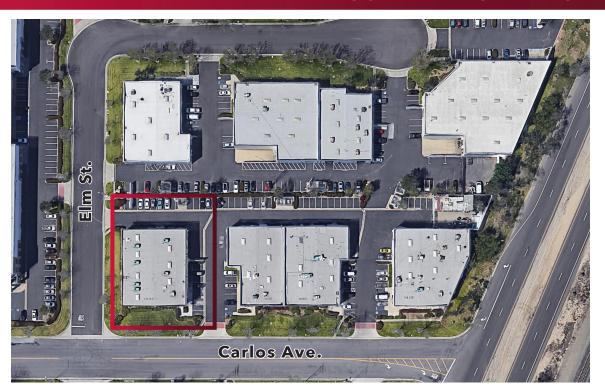

# ±10,248 SF FREESTANDING BUILDING 1480 S Carlos Ave Ontario CA 91761

### PROPERTY FEATURES

- ±10,248 SF Industrial Building
- ±830 SF of Office Space
- 18' Clear Height
- Three (3) 12x14 GL Doors
- One (1) Truckwell (Potential)
- 400 Amps, 277/480 Volt, 3 Phase (Expandable)
- .33/3,000 Sprinkler System
- T- Fluorescent Lighting
- ±20 Parking Spaces