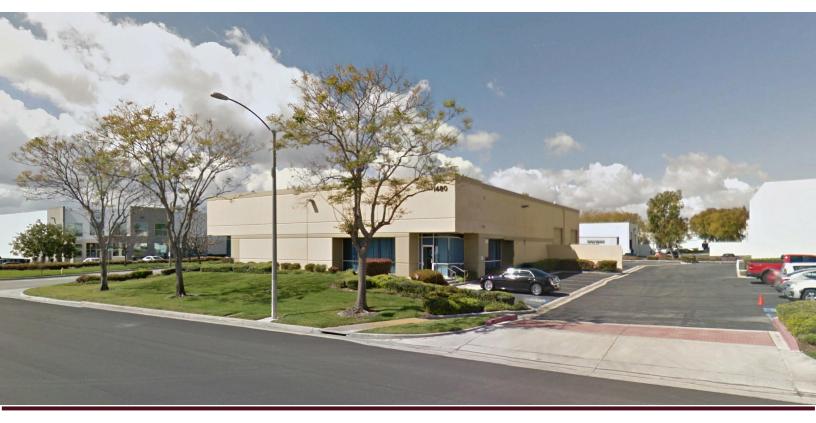

# ±10,248 SF FREESTANDING BUILDING 1480 S Carlos Ave Ontario CA 91761

### PROPERTY FEATURES

- ±10,248 SF Industrial Building
- ±830 SF of Office Space
- 18' Clear Height
- Three (3) 12x14 GL Doors
- One (1) Truckwell (Potential)
- 400 Amps, 277/480 Volt, 3 Phase (Expandable)
- .33/3,000 Sprinkler System
- T- Fluorescent Lighting
- ±20 Parking Spaces