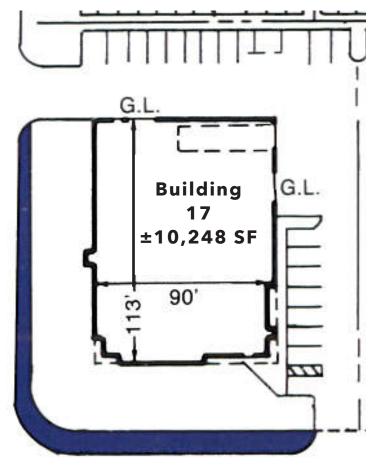

# ±10,248 SF FREESTANDING BUILDING 1480 S Carlos Ave Ontario CA 91761

### PROPERTY FEATURES

- ±10,248 SF Industrial Building
- ±830 SF of Office Space
- 18' Clear Height
- Three (3) 12x14 GL Doors
- One (1) Truckwell (Potential)
- 400 Amps, 277/480 Volt, 3 Phase (Expandable)
- .33/3,000 Sprinkler System
- T- Fluorescent Lighting
- ±20 Parking Spaces