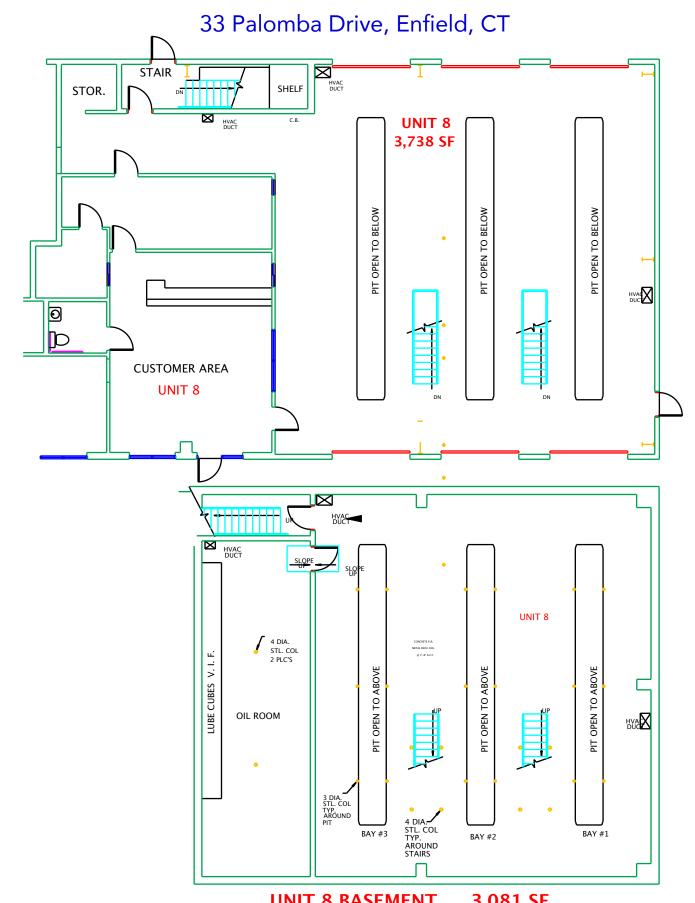

### **FEATURES**

- Last available space
- 3 drive in bays with overhead doors front and rear
- Customer area, counters and private offices
- Partial basement under lube area with oil tanks and dispensing equipment in place

**UNIT 8 BASEMENT** 

3,081 SF

**BROKERS / DEVELOPERS / MANAGERS** OF COMMERCIAL PROPERTIES