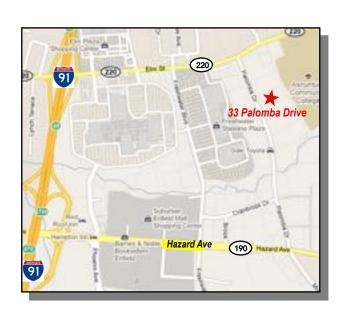

#### LOCATION

High traffic location near Enfield Malls, in auto district adjacent to several dealerships. Easy access to I-91, positioned between Route 220 & 190.