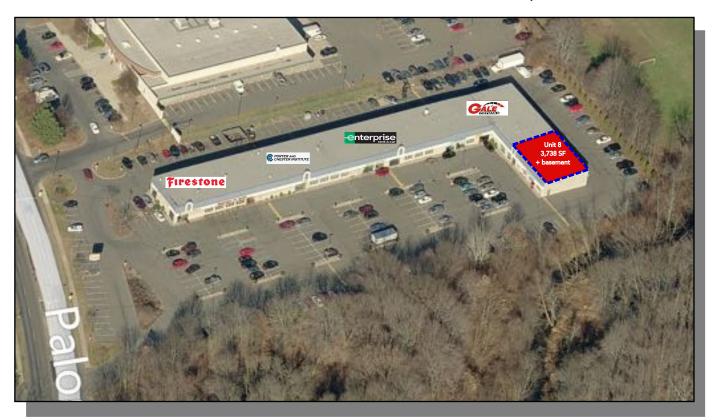

## **DESCRIPTION**

Flexible automotive space in multi-tenant automotive plaza, with Firestone, Enterprise Rent-a-Car, Porter & Chester Institute and others.

### **FEATURES**

- Last available space
- 3 drive in bays with overhead doors front and rear
- Customer area, counters and private offices
- Partial basement under lube area with oil tanks and dispensing equipment in place