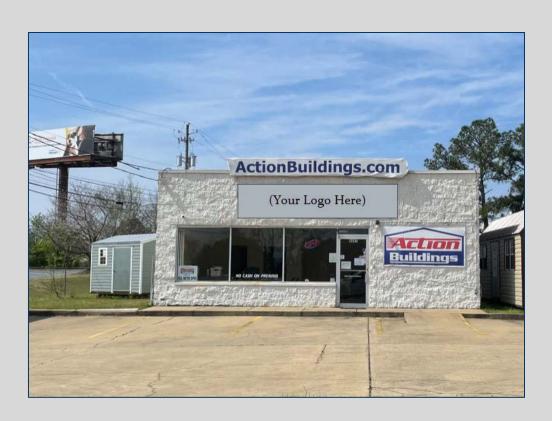

## LEASE SPACE AVAILABLE RETAIL/OFFICE

- 1,200 SF freestanding building
- Previously occupied by Action Buildings
- High traffic location adjacent to Cadence Bank near the intersection of Log Cabin Drive and Eisenhower Parkway
- Approximately 1.2 miles east of Interstate 475 (Exit 3)