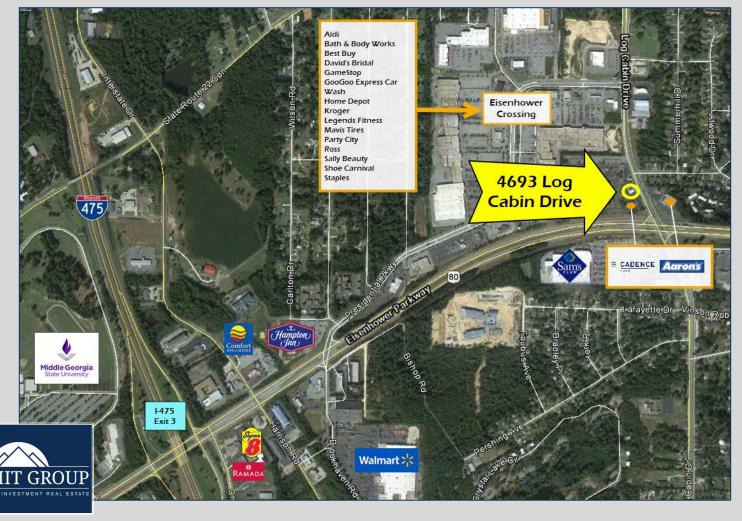

## 4693 Log Cabin Drive Macon, GA 31204 Bibb County

## LEASE SPACE AVAILABLE RETAIL/OFFICE

- 1,200 SF freestanding building
- Previously occupied by Action Buildings
- High traffic location adjacent to Cadence Bank near the intersection of Log Cabin Drive and Eisenhower Parkway
- Approximately 1.2 miles east of Interstate 475 (Exit 3)