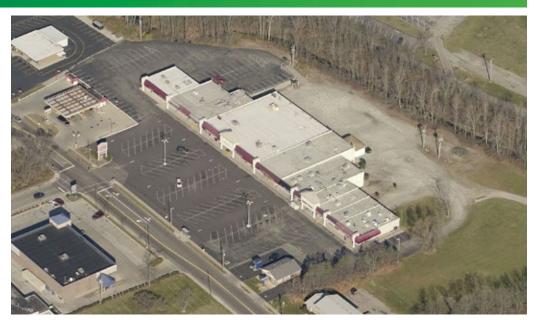

# FOR LEASE BROOKSIDE PLAZA

440 NORTH WOLF CREEK PIKE Brookville, OH 45309

## **PROPERTY HIGHLIGHTS**

- + Great retail location located in the heart of Brookville, Ohio
- + 1,000 square feet available with an additional 4,000 square feet of storage area in lower level
- + Join: Curves, Family Dollar, Pizza Hut and Brookside Community Center
- + Lease Rate: \$4.50 NNN - Lower Level \$8.50 NNN - Ground Level