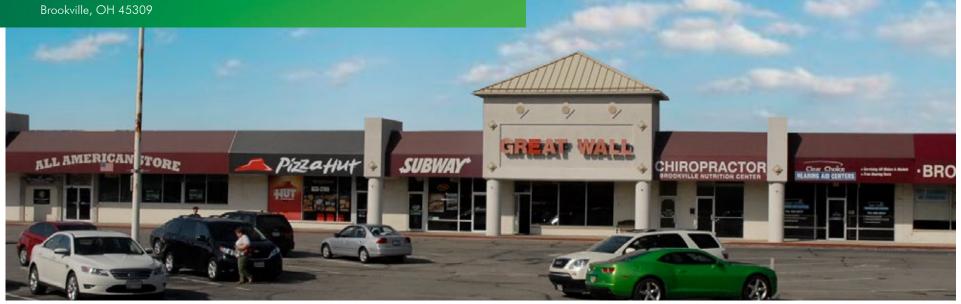

# FOR LEASE BROOKSIDE PLAZA

440 NORTH WOLF CREEK PIKE Brookville, OH 45309

## **PROPERTY HIGHLIGHTS**

- + Great retail location located in the heart of Brookville, Ohio
- + 1,000 square feet available with an additional 4,000 square feet of storage area in lower level
- + Join: Curves, Family Dollar, Pizza Hut and Brookside Community Center
- + Lease Rate: \$4.50 NNN - Lower Level \$8.50 NNN - Ground Level