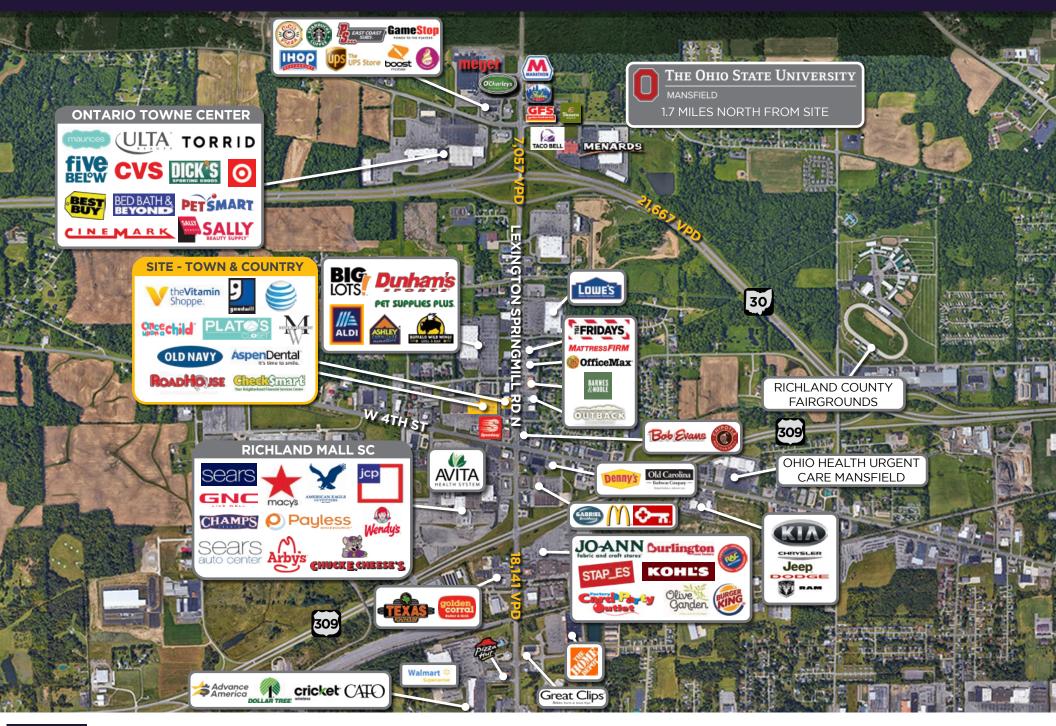

### **PROPERTY HIGHLIGHTS**

- Great shopping center with space available inline and in the outparcel building fronting Lexington Springmill Road
- Adjacent to Richland Mall and centrally located within the critical mass of retail of Mansfield/Ontario
- Across the street from the new Avita Ontario Hospital which opened late 2017
- Join Old Navy, Catherine's, Aspen Dental, AT &T and more