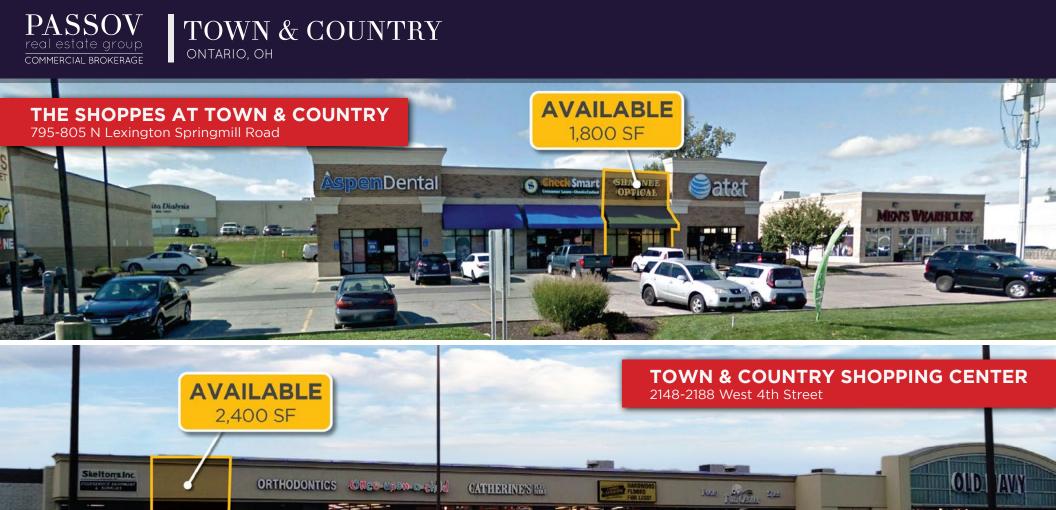

### **PROPERTY HIGHLIGHTS**

- Great shopping center with space available inline and in the outparcel building fronting Lexington Springmill Road
- Adjacent to Richland Mall and centrally located within the critical mass of retail of Mansfield/Ontario
- Across the street from the new Avita Ontario Hospital which opened late 2017
- Join Old Navy, Catherine's, Aspen Dental, AT &T and more

#### **AVAILABLE** $\Sigma$ 1,800 SF verizon ORTHODONICS Serme Home • goodwi AVE ROSS UNIVERSITY SKELTON'S **CATHERINES** FUN CENTER POOLS AspenDental OLD NAVY Davita. LEXINGTON SPRINGMILL PLAT S **AVAILABLE** LUMBER 2,400 SF \_\_\_\_ the**Vitamin** Shoppe. F Once child \_\_\_\_ \_ ROADHOUSE \_ Roosters Speedway WEST 4TH STREET