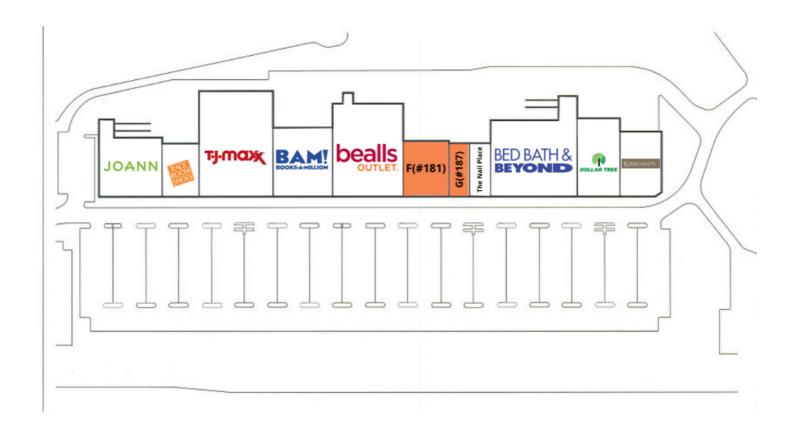

## SITE PLAN

| SUITE   | TENANT NAME     | SPACE SIZE |
|---------|-----------------|------------|
| A(#137) | Jo-Ann Fabrics  | 14,643 SF  |
| B(#145) | Rack Room Shoes | 7,000 SF   |
| C(#114) | TJ Maxx         | 28,000 SF  |
| D(#163) | Books-A-Million | 15,000 SF  |
| E(#171) | Bealls Outlet   | 24,070 SF  |
| F(#181) | Available       | 9,000 SF   |
|         |                 |            |

| SUITE   | TENANT NAME        | SPACE SIZE |  |
|---------|--------------------|------------|--|
| G(#187) | Available          | 4,000 SF   |  |
| H(#189) | The Nail Place     | 4,000 SF   |  |
| J(#197) | Bed Bath & Beyond  | 25,000 SF  |  |
| K(#207) | Dollar Tree Stores | 12,000 SF  |  |
| L(#211) | Kirkland's         | 10,000 SF  |  |