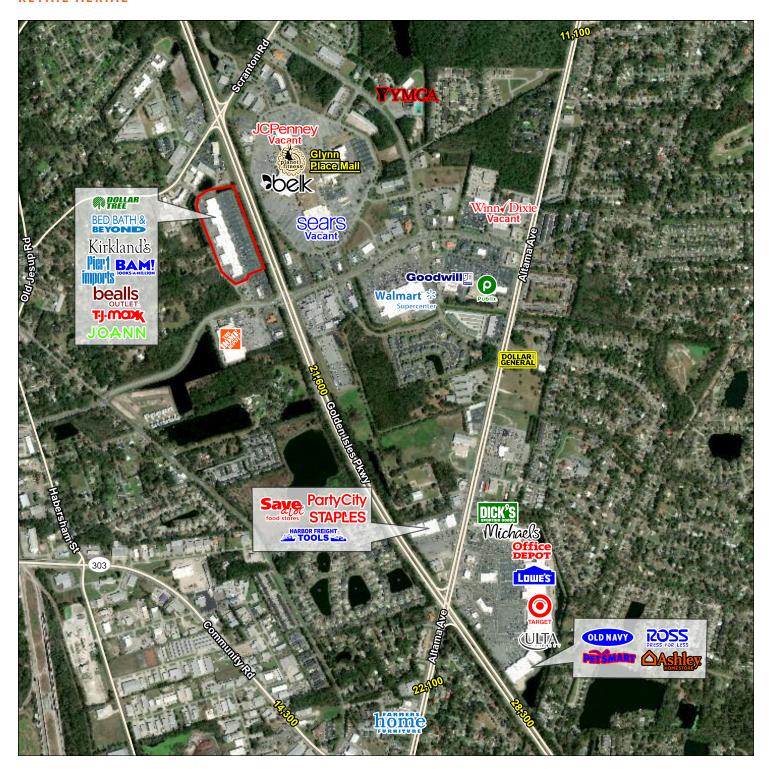

14,643 SF  |
| B(#145) | Rack Room Shoes | 7,000 SF   |
| C(#114) | TJ Maxx         | 28,000 SF  |
| D(#163) | Books-A-Million | 15,000 SF  |
| E(#171) | Bealls Outlet   | 24,070 SF  |
| F(#181) | Available       | 9,000 SF   |
|         |                 |            |

| SUITE   | TENANT NAME        | SPACE SIZE |  |
|---------|--------------------|------------|--|
| G(#187) | Available          | 4,000 SF   |  |
| H(#189) | The Nail Place     | 4,000 SF   |  |
| J(#197) | Bed Bath & Beyond  | 25,000 SF  |  |
| K(#207) | Dollar Tree Stores | 12,000 SF  |  |
| L(#211) | Kirkland's         | 10,000 SF  |  |

## **EXCLUSIVE AGENT(S)**

KELLY PULIGNANO • kelly.pulignano@tscg.com • 904.565.2635



# **GOLDEN ISLES PLAZA**

137-211 Golden Isles Parkway, Brunswick, GA 31520

## RETAIL AERIAL



# EXCLUSIVE AGENT(S)

KELLY PULIGNANO • kelly.pulignano@tscg.com • 904.565.2635