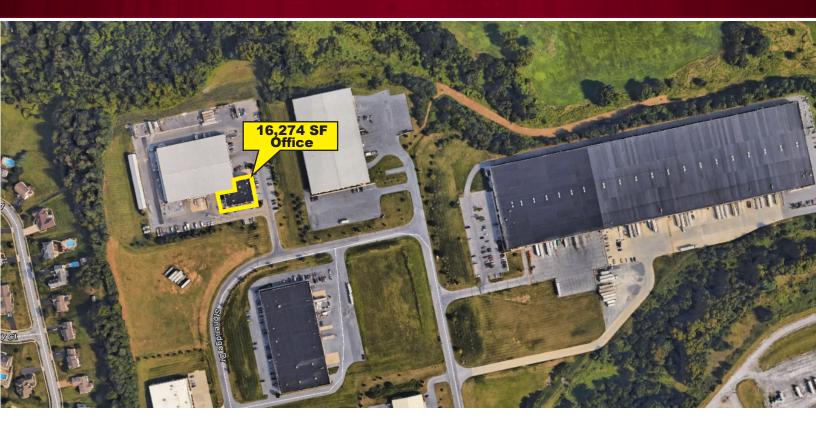

# 1441 Stoneridge Drive Middletown, PA

#### **FEATURES:**

• 16,274 SF Office Available

Lease Rate: \$12/SF NNN

• Year Built: 2003-2004

Parking: 131 Parking Spaces

Zoned: IPL, Industrial Park Limited

Dauphin County, Lower Swatara Township

• 50,000 SF Warehouse Also Available