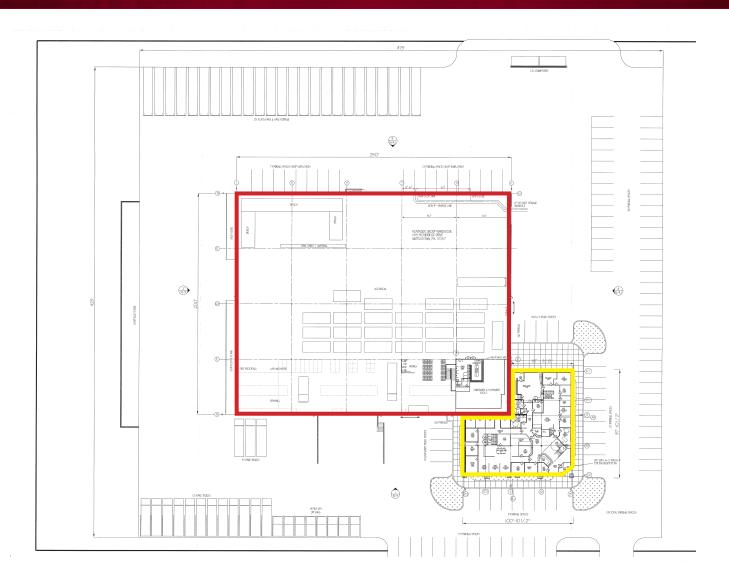

### **JACK SHEPLEY, SIOR**

PRINCIPAL

717.208.8670 jshepley@lee-associates.com

1104 Fernwood Avenue, Suite 101 Camp Hill, PA 17011 717.695.3840

16,274 SF Office Available for Lease

50,000 SF Warehouse

\*Office and Warehouse can be leased separately

Adjacent +/- 4 acres available for parking, lay-down yard etc.