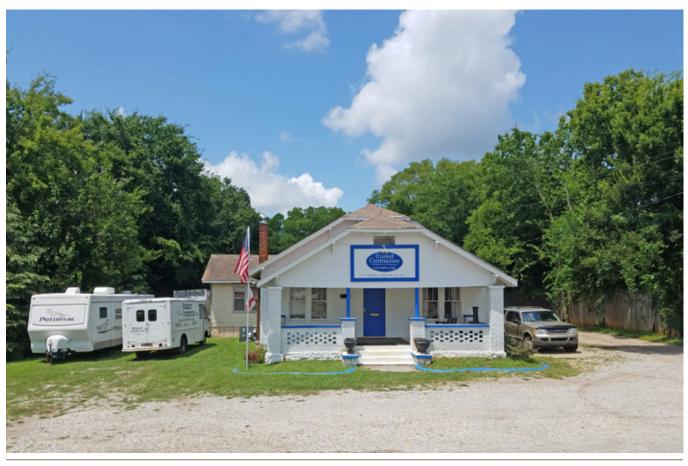

# OFFICE BUILDING WITH YARD AVAILABLE

HUNTSVILLE, ALABAMA

# **SALE**

2211 Meridian Street Huntsville, AL 35811

#### **COMMENTS**

- Suitable for commercial use
- Yard area available for parking company vehicles or storing product
- Building offers an entryway/reception area, 5 offices, and a kitchen area
- Close proximity to downtown and convenient access to I-565 and Memorial Parkway
- Situated just north of Oakwood Ave, on the west side of Meridian Street