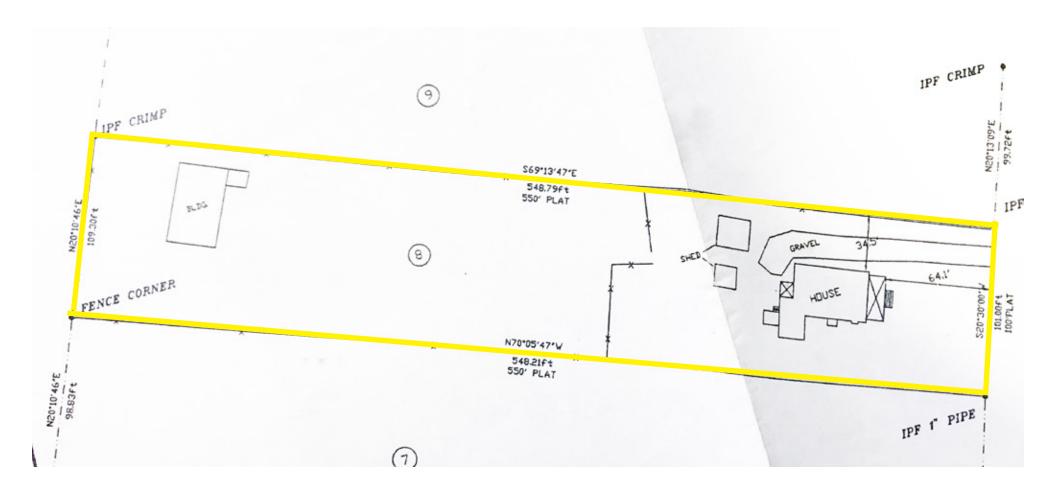

#### **COMMENTS**

- Suitable for commercial use
- Yard area available for parking company vehicles or storing product
- Building offers an entryway/reception area, 5 offices, and a kitchen area
- Close proximity to downtown and convenient access to I-565 and Memorial Parkway
- Situated just north of Oakwood Ave, on the west side of Meridian Street