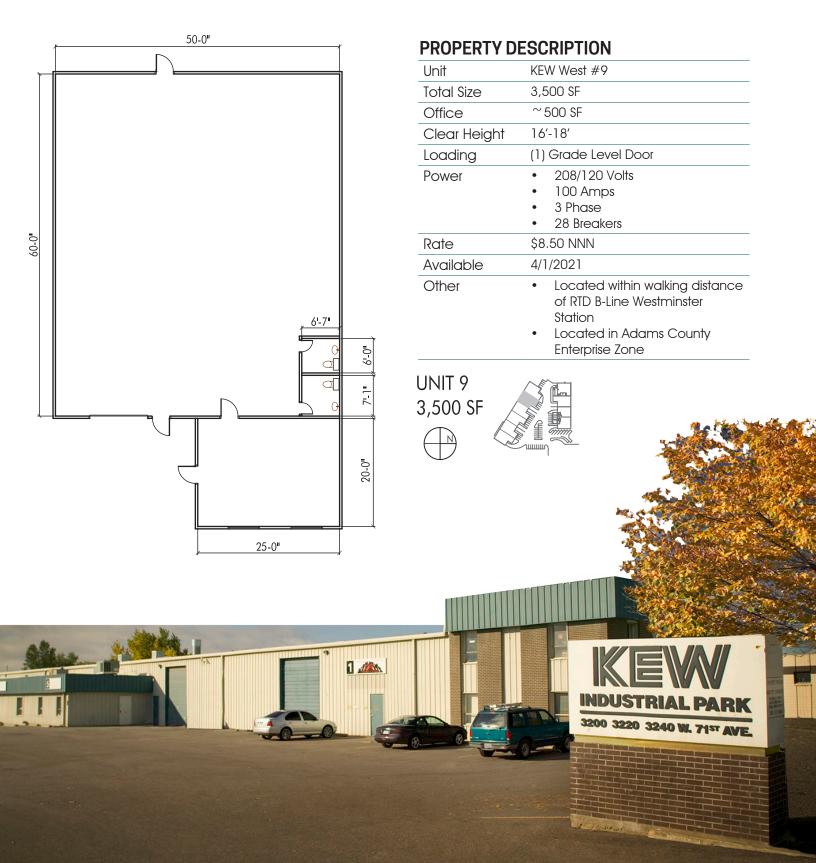

3200 - 3240 W. 71st Ave 7015 - 7101 Julian St Westminster Adams 82,659 SF 4 1974 & 1977 KEW Realty Corporation Central, Federal Blvd., exit off US-36, I-76, I-25. Located within an Adams County Enterprise Zone. Near RTD FasTracks