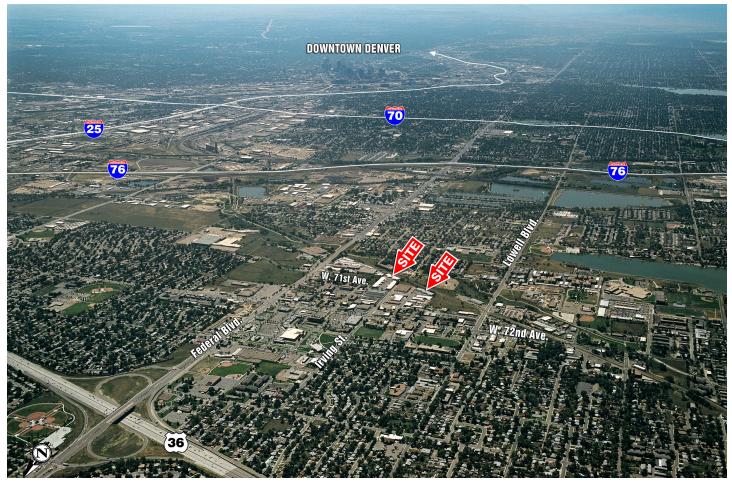

3200 - 3240 W. 71st Ave 7015 - 7101 Julian St Westminster Adams 82,659 SF 4 1974 & 1977 KEW Realty Corporation Central, Federal Blvd., exit off US-36, I-76, I-25. Located within an Adams County Enterprise Zone. Near RTD FasTracks

## LOCATION

All information contained in this brochure, while not guaranteed, is obtained from sources deemed reliable. No representation is made as to the accuracy thereof and is submitted subject to errors, omissions, change of price, withdrawal or other conditions, without notice. It is the responsibility of either you or your agent to verify its accuracy.