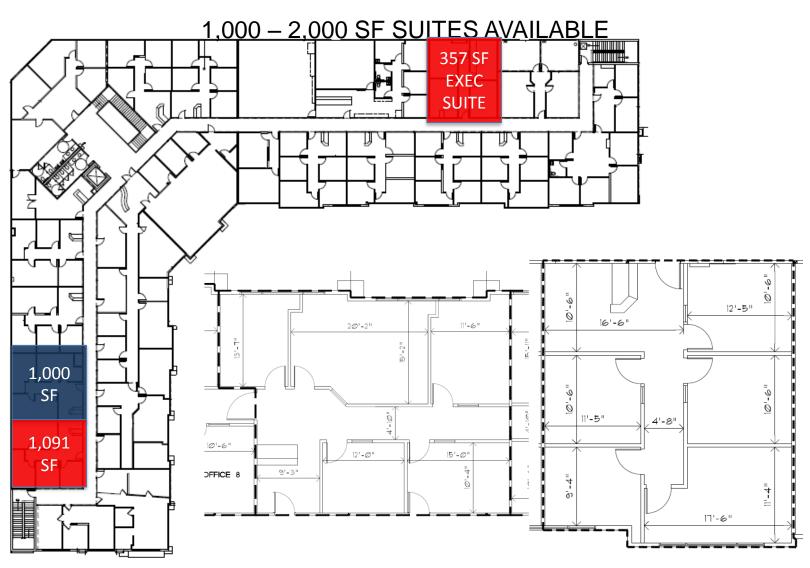

## **AVAILABLE SPACES**

- 1,000 SF 5 Room Office with Reception
- 1,091 SF Office Furnished
- 357 SF Executive Suites