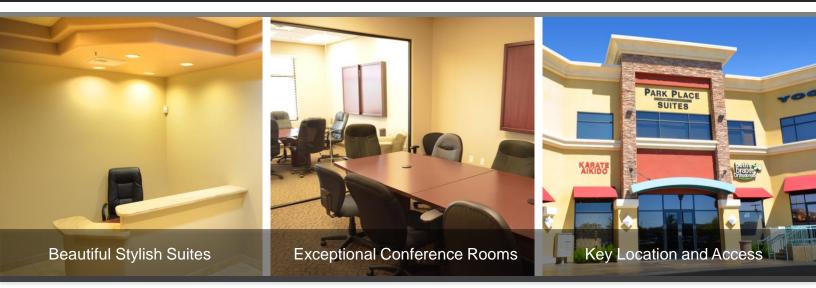

#### RATES START AT \$1.45/SF

- Large 10' x 12' offices and Spacious Suites
- Marble Reception and built-in counters
- Class A location and offices
- Common Area Conference rooms
- 24 Hour Access
- Restaurants, and Coffee below, excellent synergy