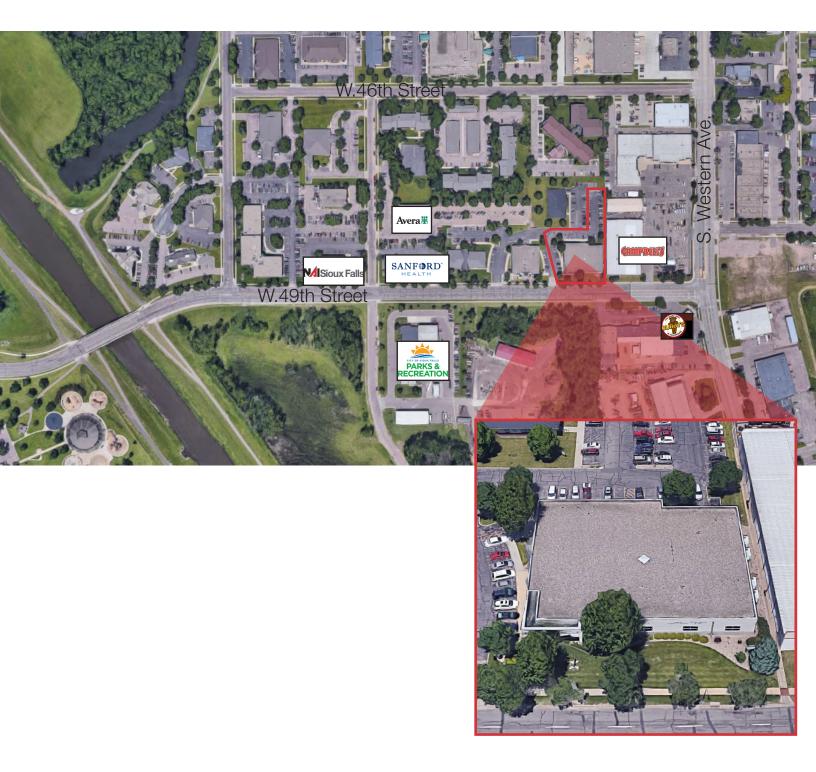

#### Location

- Located on W. 49th Street just west of Campbell Supply
- High traffic location with 12,500 vehicles per day
- Area neighbors include: Agape Salon, Campbell Supply, Hauge Associates, Cubby's