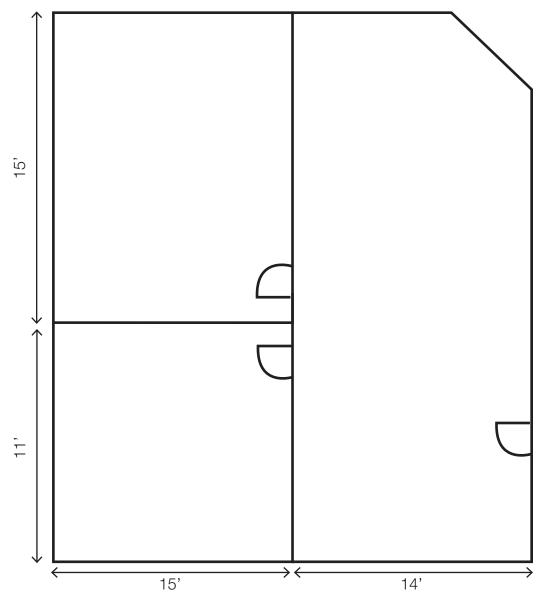

#### **Property Features**

- Suite size: approximately 876 rentable sq. ft.
- Year built: 1996
- 24 on-site parking spaces
- Monument & building signage

2500 W. 49th Street, Suite 100 Sioux Falls SD 57105 +1 605 357 7100 naisiouxfalls.com

Not to scale, for illustration purposed only.

**N**Sioux Falls

2500 W. 49th Street, Suite 100 Sioux Falls SD 57105 +1 605 357 7100 naisiouxfalls.com