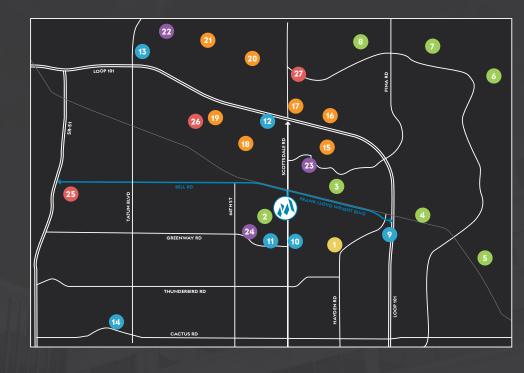

# IN A PREMIERE LOCATION

# WITHIN 3 MILES:

ACCESS TO LOOP 101 AND SR-51

RESTAURANTS, BARS, & COFFEE SHOPS WITHIN

33,982 HOUSING UNITS

111 RETAIL SHOPS

## **AIRPORTS**

1. Scottsdale Airpark

### **ATTRACTIONS**

- 2. The Westin Kierland Golf Club
- 3. TPC Golf Course Waste Management Open
- 4. WestWorld of Scottsdale
- 5. McDowell Mountain Golf Club
- 6. Silverleaf Club
- 7. The Country Club at DC Ranch
- 8. Grayhawk Golf Club

### **MAJOR RETAIL**

- 9. Sonora Village
- 10. Scottsdale Quarter
- 11. Kierland Commons
- 12. Scottsdale 101
- 13. Desert Ridge
- 14. Paradise Valley Mall
- 15. Mark Taylor Apartments/Retail

### DEVELOPMENTS

- 16. Nationwide Campus
- 17. One Scottsdale
- 18. DR Horton: ±262 Units
- 19. ASU
- 20. State Land Future Residential: Est. 5,600 Units
- 21. DR Horton: ±1,000 Units

## **RESORTS & HOTELS**

- 22. JW Marriott Phoenix Desert Ridge Resort & Spa
- 23. Fairmont Scottsdale Princess
- 24. The Westin Kierland

### 1EDICAL

- 25. Abrazo Scottsdale Campus
- 26. Mayo Clinic
- 27. HonorHealth Scottsdale
  Thompson Peak Medical Center

16220 NORTH SCOTTSDALE ROAD SCOTTSDALE, ARIZONA

PROUDLY OWNED BY: