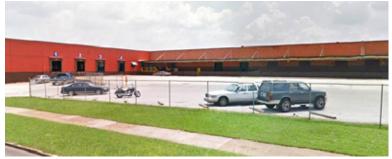

#### **PROPERTY INFORMATION**

- Available: 73,000 sf up to 221,000 sf
- ± 9 Acre lot with huge concrete truck court, fully fenced
- (20) Dock high loading
- Docks on newer warehouse have levelers and shelters
- M-1, Light Industrial Zoning, City of Birmingham
- Wet/dry sprinkler system
- 6" flooring
- · Facility is in good condition
- · Metal halide & fluorescent lighting
- Brick & concrete tilt-up construction
- Excellent trailer storage & parking
- Ceiling height 18'-20' clear
- Roof less than 2 years old
- · Rare Southside availability