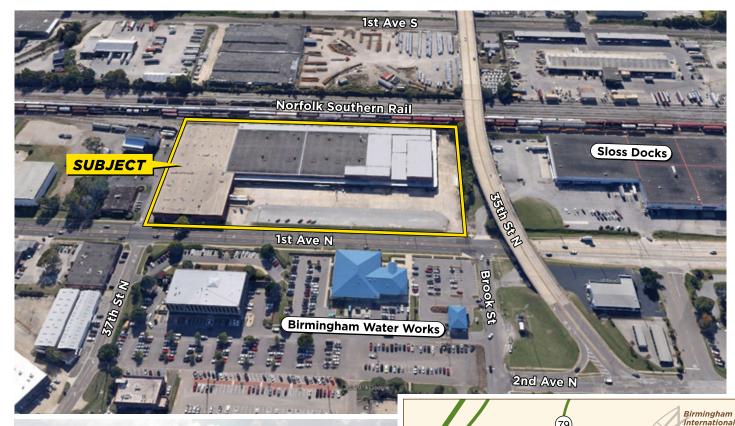

### **AVAILABLE**

3501 1st Avenue North Birmingham, AL 35222

#### **PROPERTY INFORMATION**

- Available: 73,000 sf up to 221,000 sf
- ± 9 Acre lot with huge concrete truck court, fully fenced
- (20) Dock high loading
- Docks on newer warehouse have levelers and shelters
- M-1, Light Industrial Zoning, City of Birmingham
- Wet/dry sprinkler system
- 6" flooring
- · Facility is in good condition
- · Metal halide & fluorescent lighting
- Brick & concrete tilt-up construction
- Excellent trailer storage & parking
- Ceiling height 18'-20' clear
- Roof less than 2 years old
- · Rare Southside availability