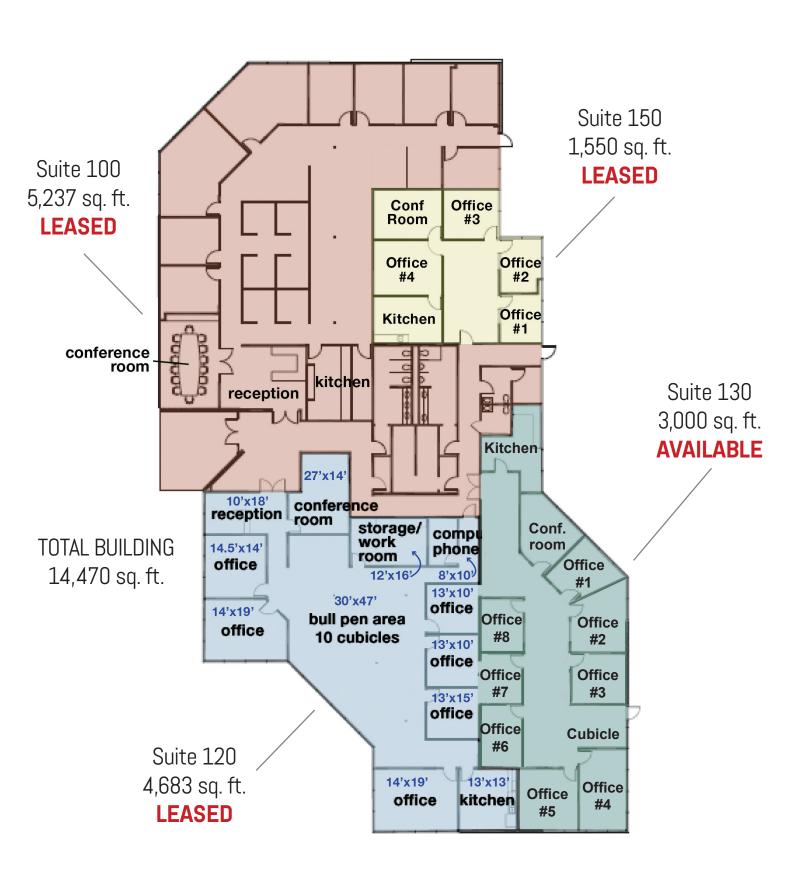

## Single Story Office Space for Lease Near John Wayne Airport

4740 Von Karman Avenue - Suite 130 - Newport Beach, CA 92660

- Suite 130 3,000 rentable sq. ft.
- In Newport Corporate Plaza with free parking
- 2 double door entry
- Upgraded interiors with 8 offices, conference room and kitchen
- Furniture can be included
- Single story building with easy access
- Building Signage Available
- Outdoor patio, lunch area and putting green
- Available July 1, 2021
- \$3.25 per sq. ft. per month Full Service Gross

## 4740 Von Karman Ave. - Newport Beach, CA 92660 Suite 130 - 3,000 sq. ft. - AVAILABLE FOR RENT