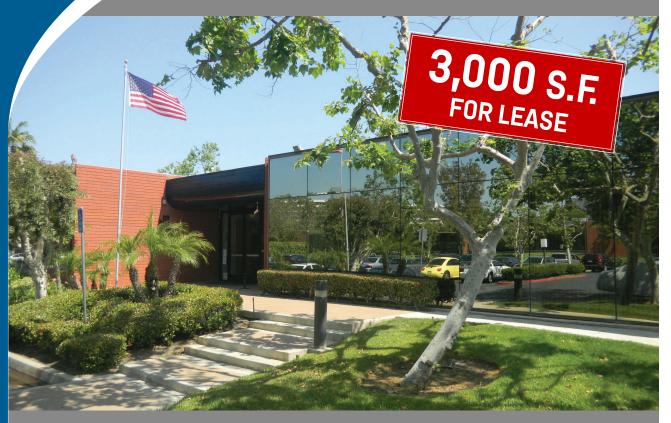

## Single Story Office Space for Lease Near John Wayne Airport

4740 Von Karman Avenue - Suite 130 - Newport Beach, CA 92660

- Suite 130 3,000 rentable sq. ft.
- In Newport Corporate Plaza with free parking
- 2 double door entry
- Upgraded interiors with 8 offices, conference room and kitchen
- Furniture can be included
- Single story building with easy access
- Building Signage Available
- Outdoor patio, lunch area and putting green
- Available July 1, 2021
- \$3.25 per sq. ft. per month Full Service Gross

## 4740 Von Karman Ave. - Newport Beach, CA 92660 Suite 130 - 3,000 sq. ft. - AVAILABLE FOR RENT