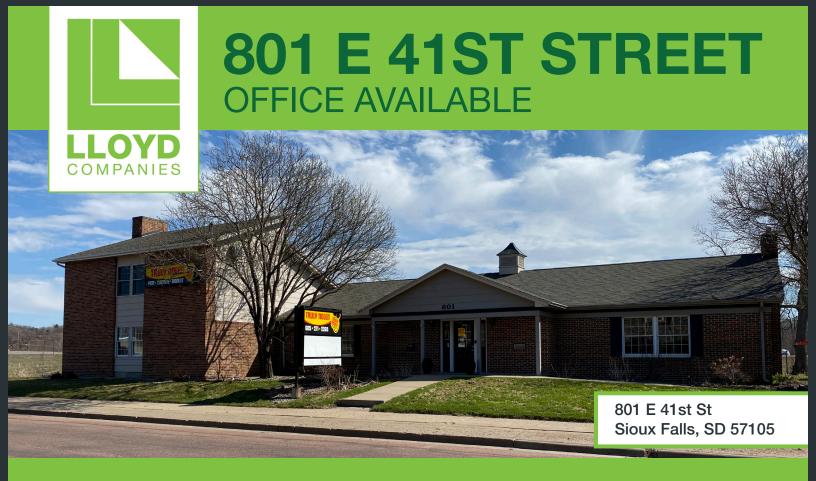

# 801 E 41ST STREET OFFICE AVAILABLE

### **LOCATION**

 Office space available on 41st Street with excellent signage opportunities and visibility facing I-229 and 41st Street.

#### **DESCRIPTION**

- Floor plan for lease area includes 7 offices, a conference room, break room, and two in-suite restrooms. Built-in reception included. Addition area includes a kitchenette, spacious open area with electric fireplace, restroom and 558 SF mezzanine.
- New roof in 2015 and updated parking lot.
- C-2 Zoning