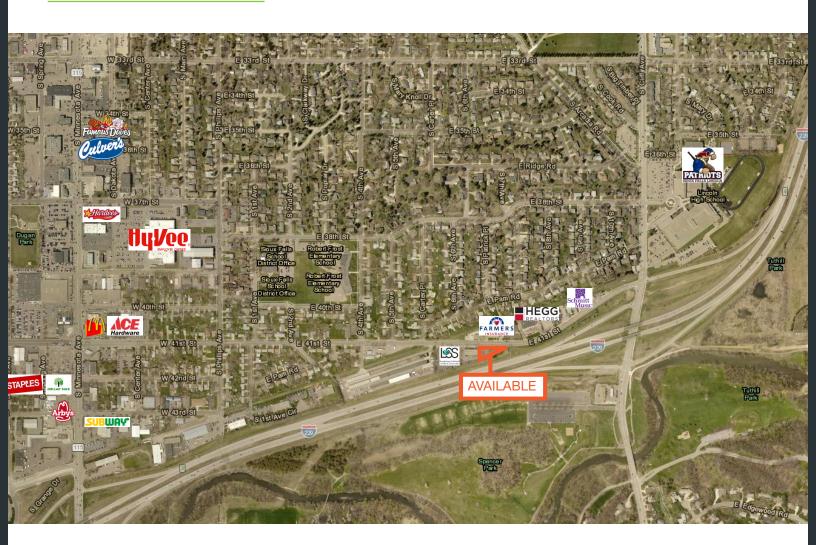

### **LOCATION**

 Office space available on 41st Street with excellent signage opportunities and visibility facing I-229 and 41st Street.

### LANDMARK MAP

SCOTT BLOUNT \$231-1882 scott@lloydcompanies.com