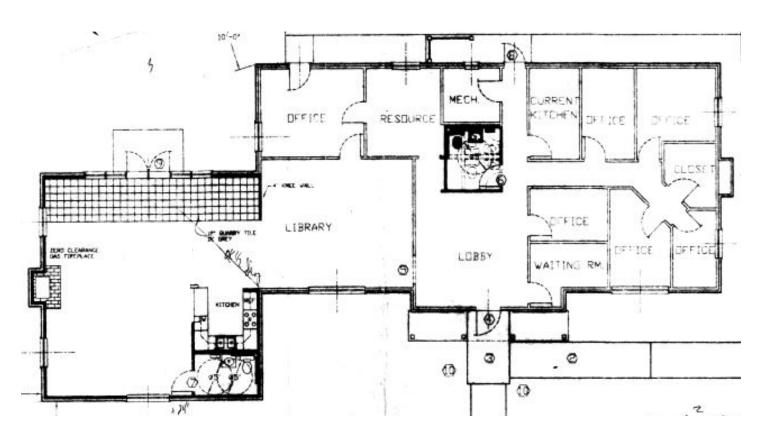

### MAIN LEVEL FLOOR PLANS

CONCEPT ONLY; SUBJECT TO CHANGE

SCOTT BLOUNT \$231-1882 scott@lloydcompanies.com

#### **DESCRIPTION**

- Floor plan for lease area includes 7 offices, a conference room, break room, and two in-suite restrooms. Built-in reception included. Addition area includes a kitchenette, spacious open area with electric fireplace, restroom and 558 SF mezzanine.
- New roof in 2015 and updated parking lot.
- C-2 Zoning