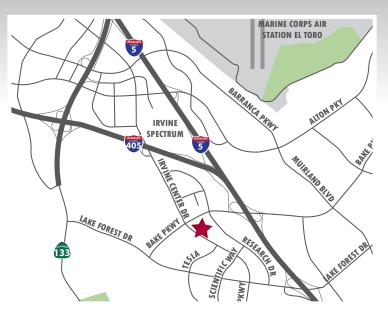

### **PROPERTY FEATURES**

- ±18,920 SF Freestanding Creative Office Building
  - Exposed Ceiling with Hard Ducting
  - Polished Concrete Floor
  - Abundant Glassline with Operable Windows
- Divisible to 9,460 SF & 4,730 SF
- ±1,020 SF Enclosed Indoor/Outdoor Patio
- 4:1 Surface Free Parking
- Signage on Irvine Center Drive
- Close Proximity to John Wayne Airport
- Minutes to Irvine Spectrum Entertainment Center
- Immediate access to Santa Ana (5) and San Diego (405) Freeways and Eastern Transportation Corridor (133) Toll Road