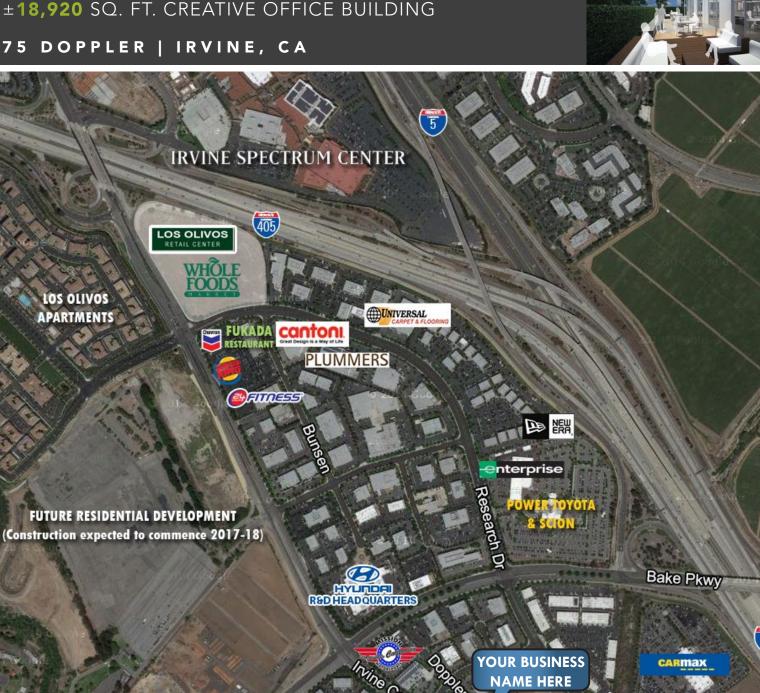

### AVAILABLE FOR LEASE

±18,920 SQ. FT. CREATIVE OFFICE BUILDING

75 DOPPLER | IRVINE, CA

### **PROPERTY FEATURES**

- ±18,920 SF Freestanding Creative Office Building
  - Exposed Ceiling with Hard Ducting
  - Polished Concrete Floor
  - Abundant Glassline with Operable Windows
- Divisible to 9,460 SF & 4,730 SF
- ±1,020 SF Enclosed Indoor/Outdoor Patio
- 4:1 Surface Free Parking
- Signage on Irvine Center Drive
- Close Proximity to John Wayne Airport
- Minutes to Irvine Spectrum Entertainment Center
- Immediate access to Santa Ana (5) and San Diego (405) Freeways and Eastern Transportation Corridor (133) Toll Road