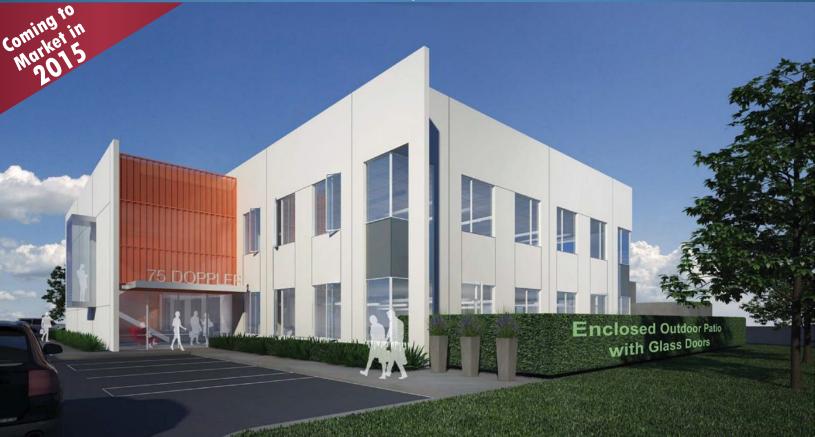

### AVAILABLE FOR LEASE

±18,920 SQ. FT. CREATIVE OFFICE BUILDING

75 DOPPLER | IRVINE, CA

### **PROPERTY FEATURES**

- ±18,920 SF Freestanding Creative Office Building
  - Exposed Ceiling with Hard Ducting
  - Polished Concrete Floor
  - Abundant Glassline with Operable Windows
- Divisible to 9,460 SF & 4,730 SF
- ±1,020 SF Enclosed Indoor/Outdoor Patio
- 4:1 Surface Free Parking
- Signage on Irvine Center Drive
- Close Proximity to John Wayne Airport
- Minutes to Irvine Spectrum Entertainment Center
- Immediate access to Santa Ana (5) and San Diego (405) Freeways and Eastern Transportation Corridor (133) Toll Road

Associate (949) 724-4718 rlawler@lee-associates.com BRE# 01935961

ENCLOSED OUTDOOR PATIO W/ GLASS DOORS

DISCLAIMER: The information contained herein has been obtained from the property owner or other third party and is provided to you without verification as to accuracy. We (Lee & Associates, its brokers, employees, agents, principals, officers, directors and affiliates) make no warranty or representation regarding the information, property, or transaction. You and your attorneys, advisors and consultants should conduct your own investigation of the property and transaction.

Associate (949) 724-4718 rlawler@lee-associates.com BRE# 01935961

5

LEE & ASSOCIATES - NEWPORT BEACH, INC. A member of the Lee & Associates Group of Companies

**ENCLOSED OUTDOOR PATIO W/ GLASS DOORS**