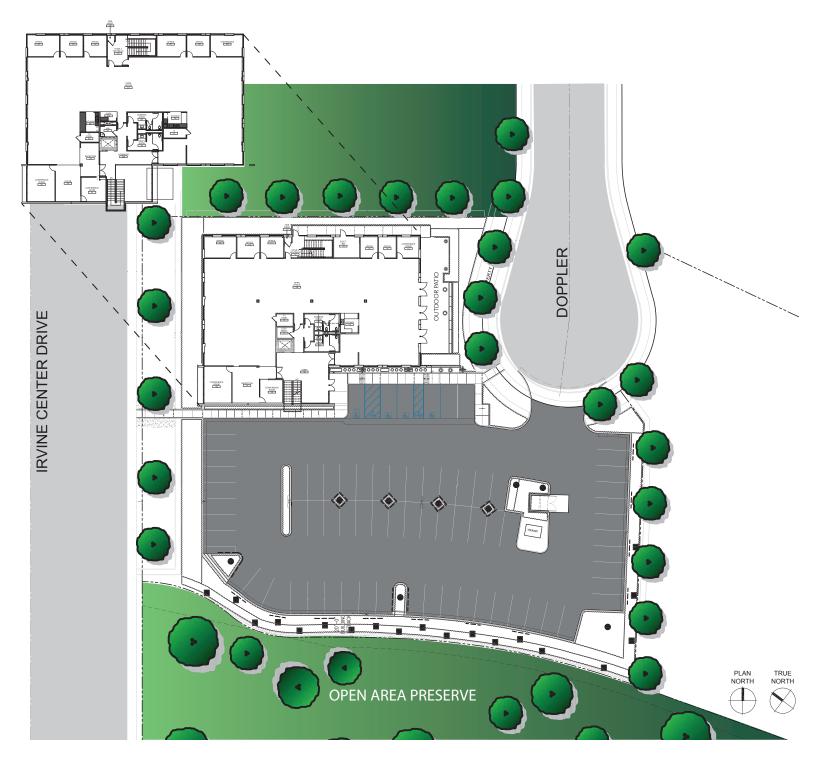

### **PROPERTY FEATURES**

- ±18,920 SF Freestanding Creative Office Building
  - Exposed Ceiling with Hard Ducting
  - Polished Concrete Floor
  - Abundant Glassline with Operable Windows
- Divisible to 9,460 SF & 4,730 SF
- ±1,020 SF Enclosed Indoor/Outdoor Patio
- 4:1 Surface Free Parking
- Signage on Irvine Center Drive
- Close Proximity to John Wayne Airport
- Minutes to Irvine Spectrum Entertainment Center
- Immediate access to Santa Ana (5) and San Diego (405) Freeways and Eastern Transportation Corridor (133) Toll Road