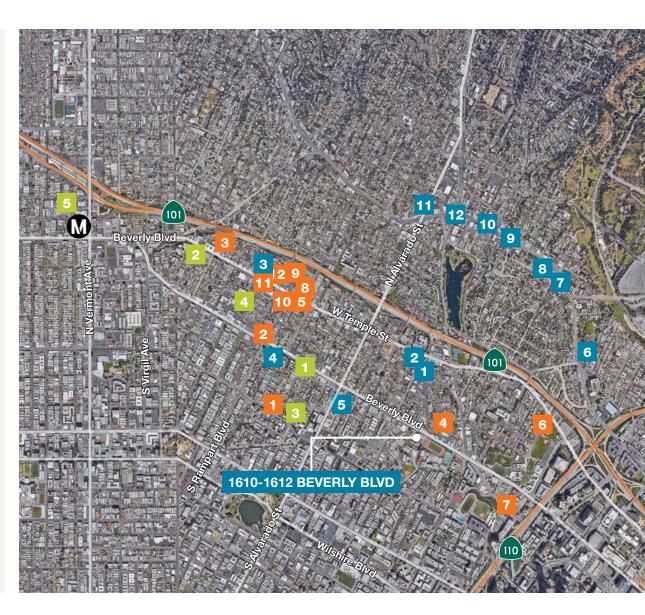

### Amenities

- 1 1642 Bar
- 2 Tribal Café
- Doubting Thomas Coffee 3
- Original Tommy's Burgers 4
- Brooklyn Bagel Bakery 5
- 6 Guisados

- Button Mash 7 8 The Park Restaurant El Compadre 9 10 The Short Stop **11** Ostrich Farm
- 12 Blue Bottle Coffee

### **Existing Residential**

- Copper Design Lofts
- Lake Street Apartments
- **Cactus Apartments** 2
- 5 HoM At Temple

Valley Street Apartments

# **Developments**

- 1800 Beverly
- Hope on Alvarado 2
- 435 Rosenell 3
- 1363 Colton Street 4
- 2021 W Temple 5
- 1100 W Temple 6
- 8 411 N Rosenell Terrace 9 505 N Silver Lake Blvd 10 2017 W Temple Street **11** 2812 W Temple Street 12 182 S Virgil Avenue

1000 W 1st Street

7