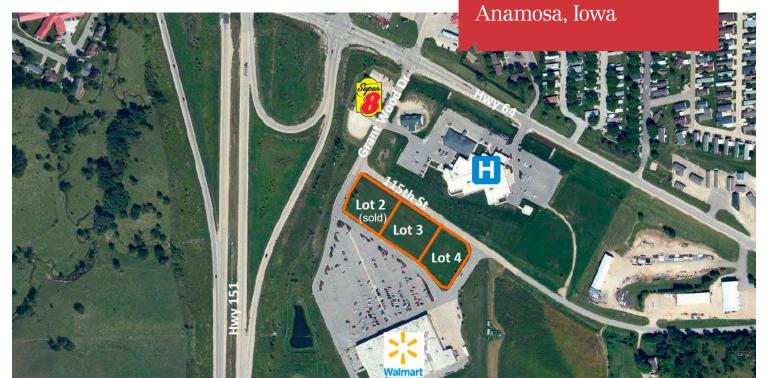

For Sale

Walmart Outlots

## 101 115th Street Anamosa, Iowa

- Lot 3 | 1.02± Acres
- Lot 4 | 0.75± Acres | 6,000 SF Max Building
- Contact agent for pricing

 Demographics
 1 Mile
 3 Miles
 5 Miles

 Est. Population:
 1,900
 6,500
 8,200