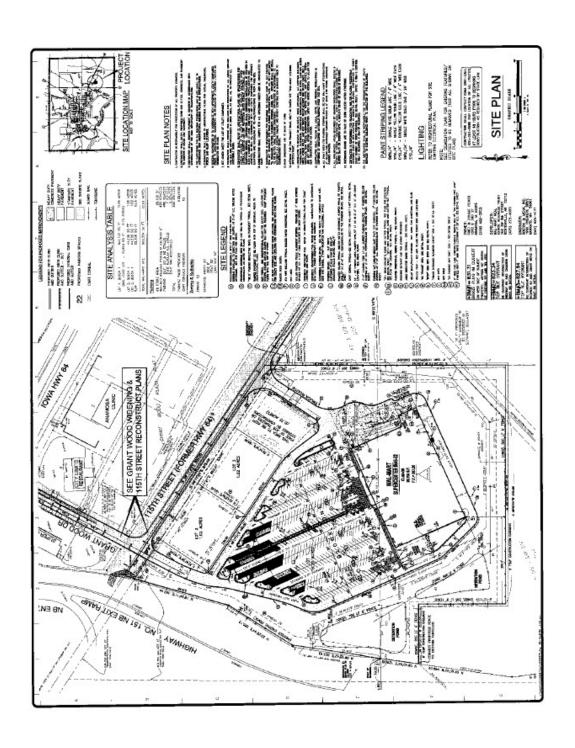

## 101 115th Street Anamosa, Iowa

- Lot 3 | 1.02± Acres
- Lot 4 | 0.75± Acres | 6,000 SF Max Building
- Contact agent for pricing

 Demographics
 1 Mile
 3 Miles
 5 Miles

 Est. Population:
 1,900
 6,500
 8,200