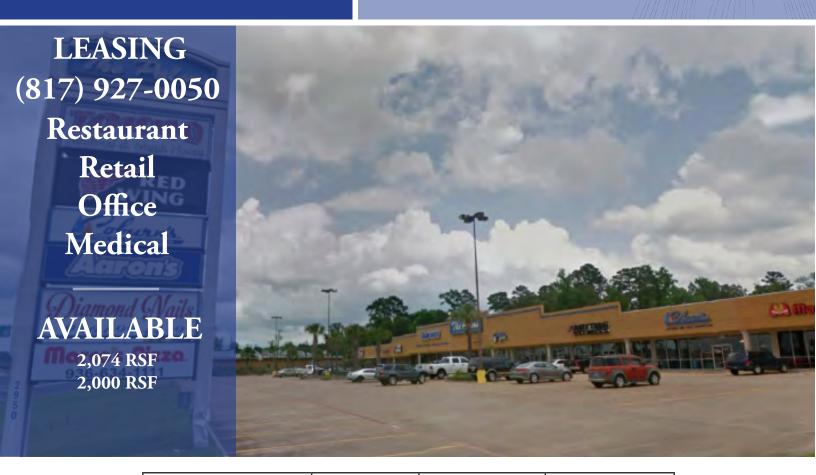

<sup>\*</sup>Demographic information taken from CoStar Realty information 2017 demographic

- 33,700 Square Foot Property
- Fronts High Traffic Highway
- Rapidly Growing Area
- Neighboring Shopping Mall
- Great Visibility
- Diverse Tenant Mix