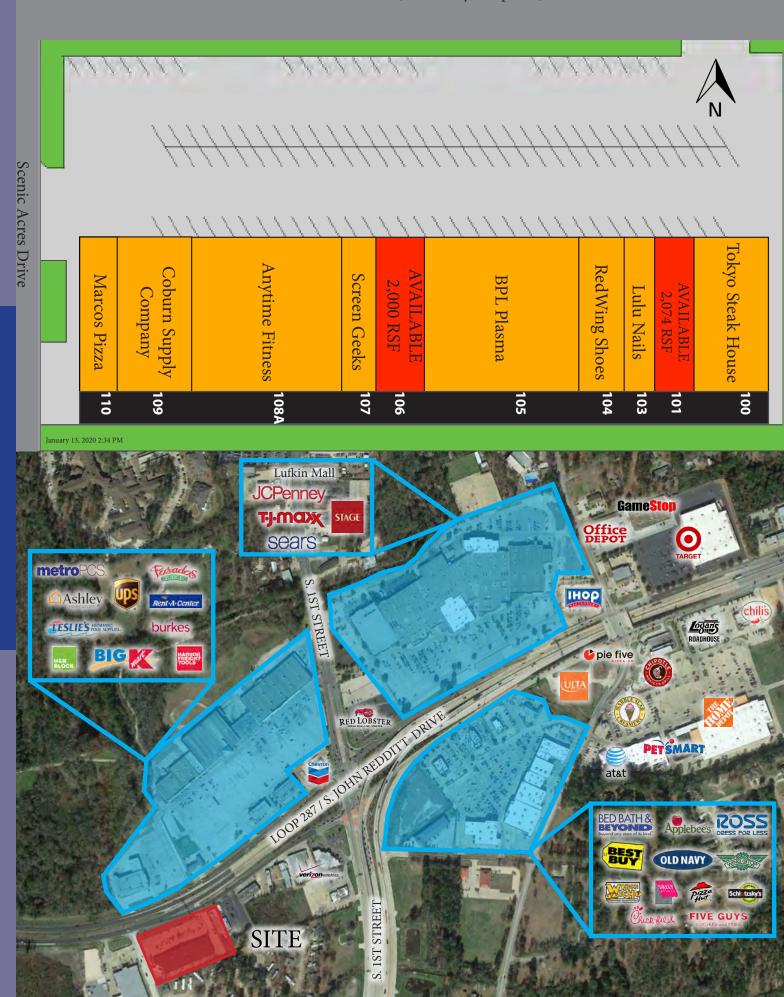

<sup>\*</sup>Demographic information taken from CoStar Realty information 2017 demographic

- 33,700 Square Foot Property
- Fronts High Traffic Highway
- Rapidly Growing Area
- Neighboring Shopping Mall
- Great Visibility
- Diverse Tenant Mix