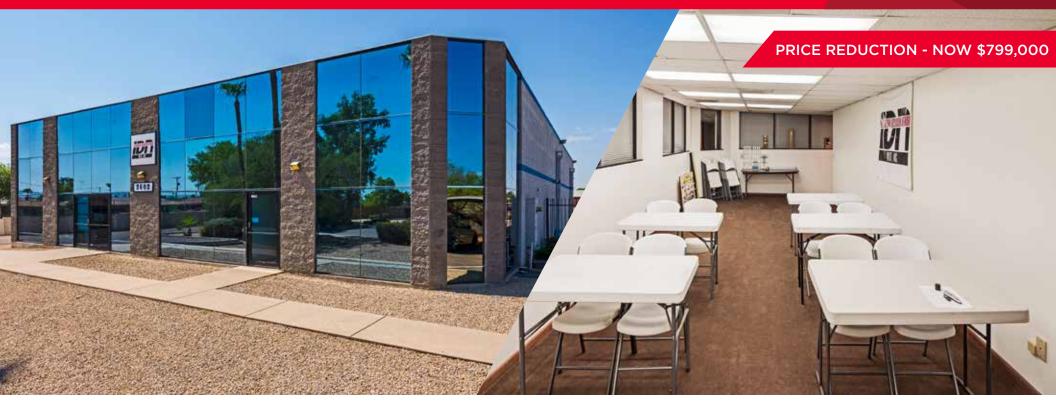

### ±10,196 SF INDUSTRIAL BUILDING - FOR SALE

2602 North 37th Drive | Phoenix, AZ

### **Property Highlights:**

- Total Building Size: Approximately ±10,196 SF including second level office area
- Multiple office areas on two (2) levels consisting of ±4,022 SF including counter area, private offices, lunch area and conference rooms
- Warehouse ceiling height: Approximately ±13'
- Two (2) ground level doors approximately 12' x 12'
- Four (4) restrooms, including one (1) shower
- Six (6) covered parking spots
- Constructed in 1986

- Secured yard area
- Cul-de-sac location
- Masonry construction
- Drive around access
- Evaporative cooled warehouse
- Total Lot Size: ±0.75 acres
- 2017 Taxes: \$18,948.30
- Tours by Appointment Only
- Sales Price: \$848,000.00
  REDUCED TO: \$799,000.00