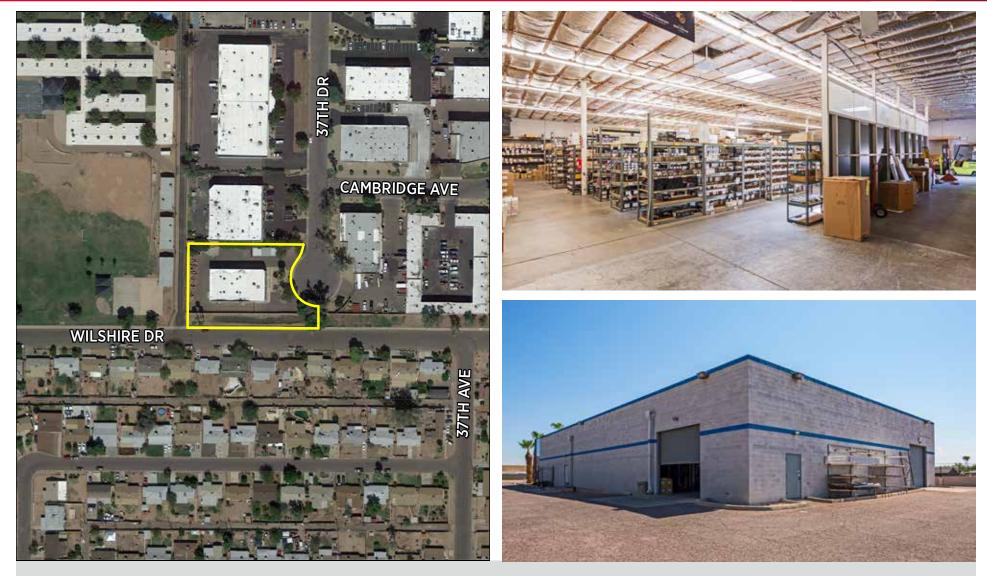

### ±10,196 SF INDUSTRIAL BUILDING - FOR SALE

2602 North 37th Drive | Phoenix, AZ

### **Property Highlights:**

- Total Building Size: Approximately ±10,196 SF including second level office area
- Multiple office areas on two (2) levels consisting of ±4,022 SF including counter area, private offices, lunch area and conference rooms
- Warehouse ceiling height: Approximately ±13'
- Two (2) ground level doors approximately 12' x 12'
- Four (4) restrooms, including one (1) shower
- Six (6) covered parking spots
- Constructed in 1986

- Secured yard area
- Cul-de-sac location
- Masonry construction
- Drive around access
- Evaporative cooled warehouse
- Total Lot Size: ±0.75 acres
- 2017 Taxes: \$18,948.30
- Tours by Appointment Only
- Sales Price: \$848,000.00
  REDUCED TO: \$799,000.00