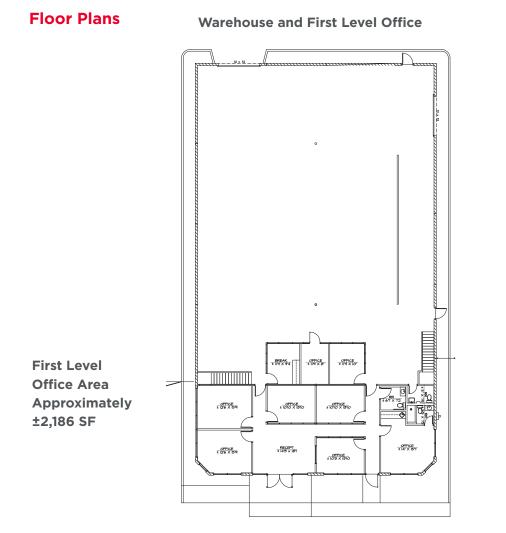

### **Property Highlights:**

- Total Building Size: Approximately ±10,196 SF including second level office area
- Multiple office areas on two (2) levels consisting of ±4,022 SF including counter area, private offices, lunch area and conference rooms
- Warehouse ceiling height: Approximately ±13'
- Two (2) ground level doors approximately 12' x 12'
- Four (4) restrooms, including one (1) shower
- Six (6) covered parking spots
- Constructed in 1986

## ±10,196 SF INDUSTRIAL BUILDING - FOR SALE

2602 North 37th Drive | Phoenix, AZ

Second Level Office Area Approximately ±1,836 SF

**Andy Cloud** 

Managing Director +1 602 224 4419 andy.cloud@cushwake.com 2555 E. Camelback Rd, Suite 400 Phoenix, Arizona 85016