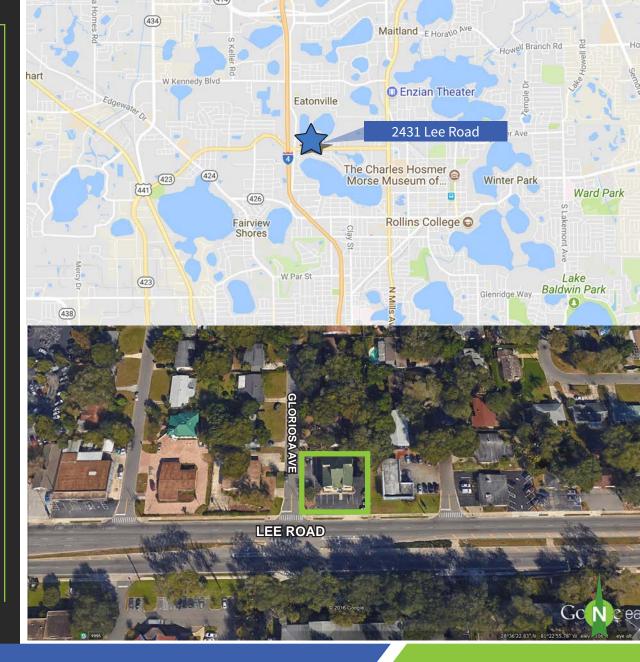

### THE PROPERTY

- Building size: 4,616± RSF
- Two-story professional office building
- 3.5/1,000 SF parking ratio
- Excellent access to I-4 and Downtown Orlando, Park Avenue and Maitland Center
- Lynx bus stop located in front of building