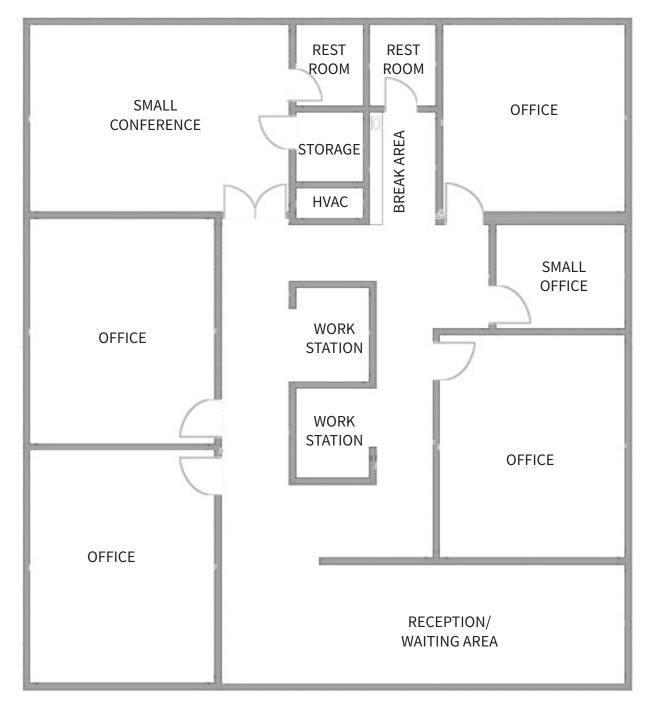

## THE SPACE - 2nd Floor

- Entire floor 2,275± RSF
- Available immediately
- Four large offices, one small office and two work stations
- Waiting area, conference room, two restrooms, break area and storage
- Access to 2nd floor via stairs only
- Exterior plaque signage available

# **2ND FLOOR**