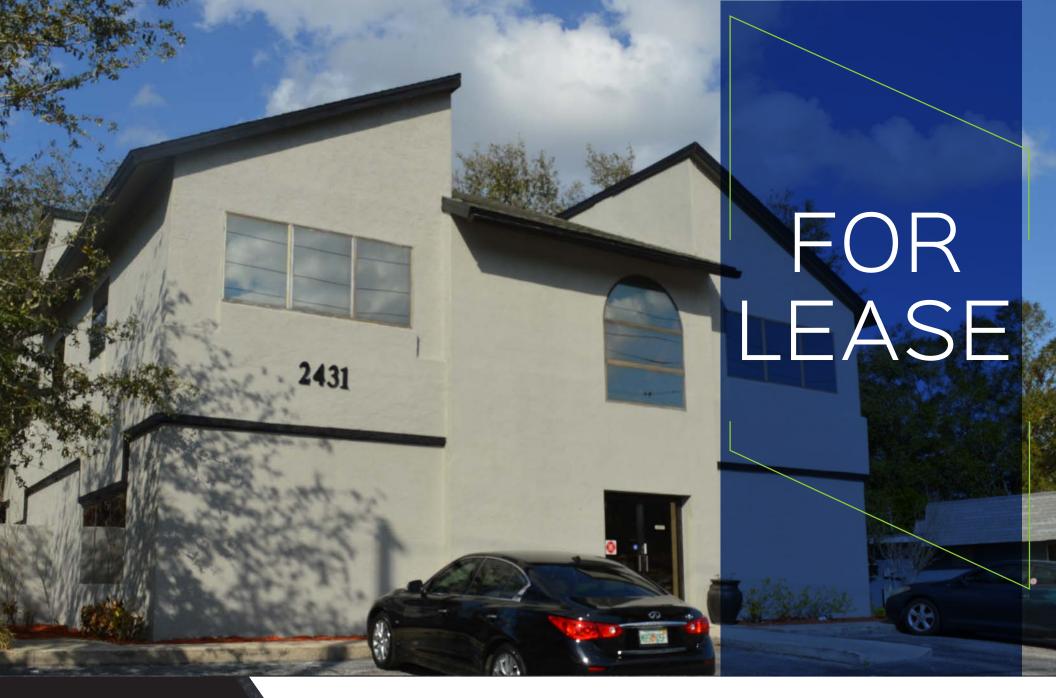

2431 LEE ROAD

WINTER PARK, FL | ENTIRE 2ND FLOOR | 2,275± RSF

# **PROPERTY SPECIFICATIONS**

## THE SPACE - 2nd Floor

- Entire floor 2,275± RSF
- Available immediately
- Four large offices, one small office and two work stations
- Waiting area, conference room, two restrooms, break area and storage
- Access to 2nd floor via stairs only
- Exterior plaque signage available

### THE PROPERTY

- Building size: 4,616± RSF
- Two-story professional office building
- 3.5/1,000 SF parking ratio
- Excellent access to I-4 and Downtown Orlando, Park Avenue and Maitland Center
- Lynx bus stop located in front of building

# THE PRICE

• \$19.50 Full Service

JAMIE BARATI, SIOR, CCIM Managing Director, Principal jamie.barati@citepartners.com 407.930.1803 JOHN WORRELL, CCIM Director, Principal joh