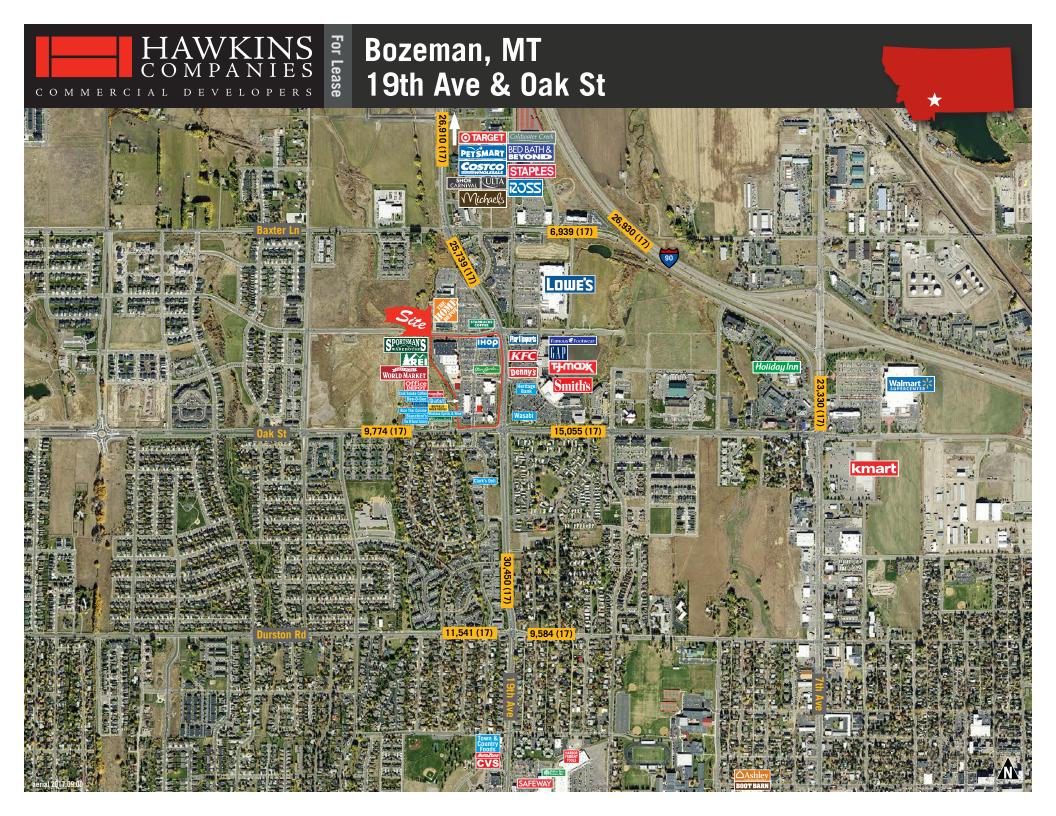

## Average Household Income

| \$65,61 |
|---------|
| \$75,27 |
| \$80,13 |
| \$78,56 |
|         |

| 19th Ave —                 | 2017/2017 |
|----------------------------|-----------|
| <ul><li>N of Oak</li></ul> | 25,739    |
| <ul><li>S of Oak</li></ul> | 30,450    |
| Oak St –                   | 2017/2017 |
| — W of 19th Ave            | 9,774     |
| – E of 19th Ave            | 15,055    |
|                            |           |