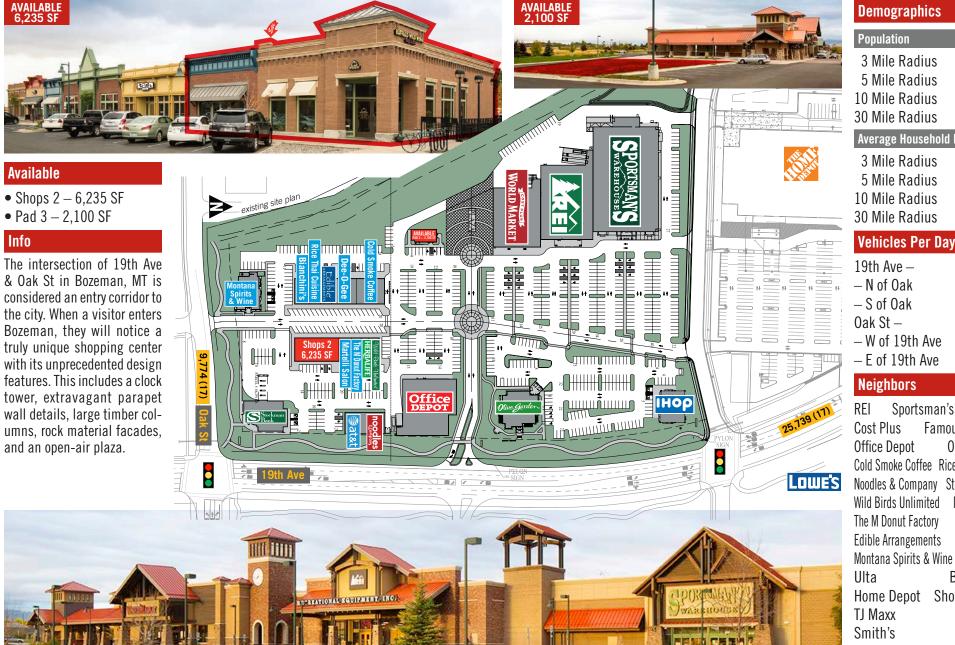

| Population     |         |
|----------------|---------|
| 3 Mile Radius  | 46,465  |
| 5 Mile Radius  | 62,820  |
| 10 Mile Radius | 90,469  |
| 30 Mile Radius | 113.021 |

## Average Household Income

| \$65,61 |
|---------|
| \$75,27 |
| \$80,13 |
| \$78,56 |
|         |

| 19th Ave —                 | 2017/2017 |
|----------------------------|-----------|
| <ul><li>N of Oak</li></ul> | 25,739    |
| <ul><li>S of Oak</li></ul> | 30,450    |
| Oak St –                   | 2017/2017 |
| — W of 19th Ave            | 9,774     |
| – E of 19th Ave            | 15,055    |
|                            |           |

Sportsman's Warehouse Famous Footwear Olive Garden Cold Smoke Coffee Rice Thai Cuisine Noodles & Company Stockman Bank Martelli Salon HerbalLife **IHOP** AT&T Montana Spirits & Wine Bianchini's Home Depot Shoe Carnival AT&T GAP Lowe's Pier 1