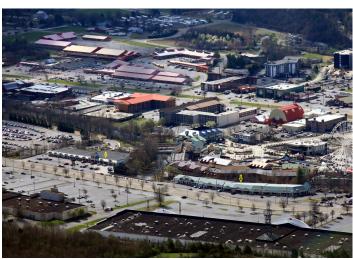

Lease Rate: \$23 PSF (Annual)

Base Monthly Rent: \$9,583
Lease Type: NNN
Nearest MSA: Sevierville
County: Sevier
Tax ID/APN: 078083 09200

See attached marketing flyer. 1800-5000 sf of retail space available in Pigeon Forge, TN. 2 adjacent centers (26K sf each) on 6 acres. Located on Teaster Lane, the centers are adjacent to The Island, a 300K sf mixed-use mega-attraction (entertainment/shopping/hotel/restaurant). Teaster Lane is also home to the \$42M LeConte Convention Center and the \$22M Cal Ripken Experience baseball park, both 1/4 mile away from the centers. The.Mountain Mile, a 170+ acre entertainment/shopping project, is directly across the street and a 100% leased national outlet center is adjacent. A great opportunity to be in the heart of the Smokies' hottest areas at below market rates.

The gateway to The Great Smoky Mtns. National Park, the area attracts over 12 million visitors a year. Pigeon Forge is one of the most popular family destinations in the country and is within a one day drive for two-thirds of the population of the United States. Pigeon Forge is home to Dollywood, multiple theaters, amusements, shopping (including Tanger Outlets) and restaurants. The area has over 40,000 hotel rooms and overnite rentals.