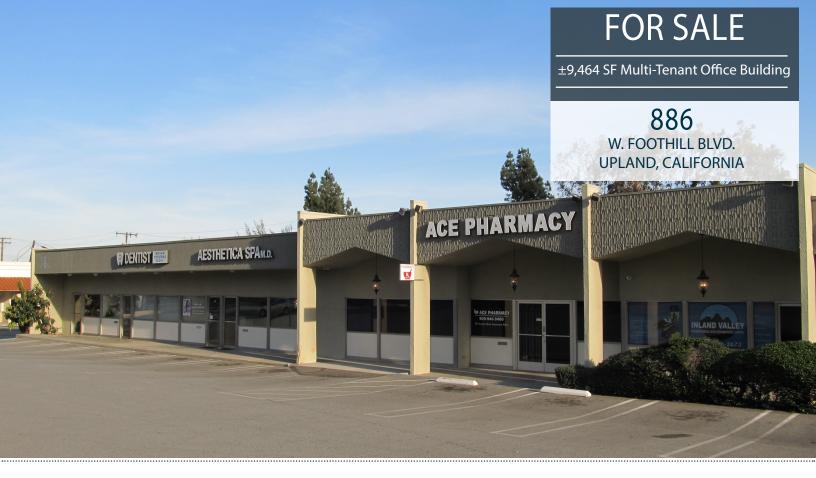

# **BUILDING FEATURES**

- ±9,464 SF Multi-Tenant Office Building
- Heavy Parking on ±1 Acre Parcel
- Great Foothill Blvd. Exposure
- Monument and Building Signage in Place
- Ideal for Medical, Office or Retail Use
- Centrally Located between Mountain Ave.
  and Euclid Ave.
- Located Among Many Retail Uses
- Owner/User Opportunity
- SBA 10% Down Loan Possible