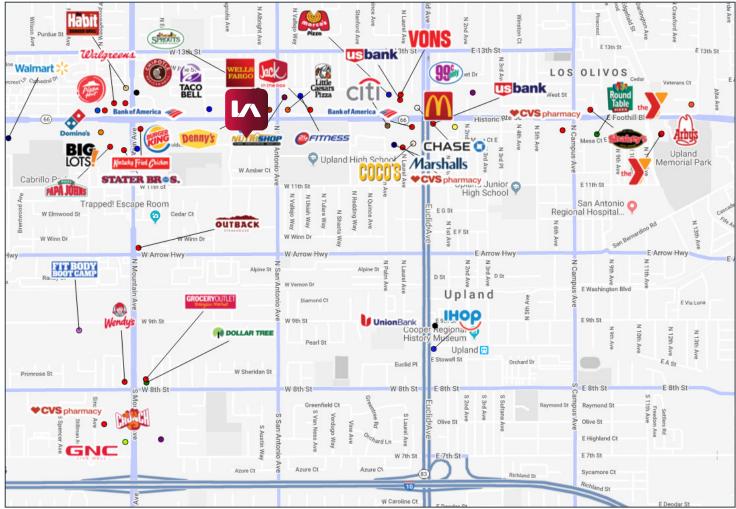

# **BUILDING FEATURES**

- ±9,464 SF Multi-Tenant Office Building
- Heavy Parking on ±1 Acre Parcel
- Great Foothill Blvd. Exposure
- Monument and Building Signage in Place
- Ideal for Medical, Office or Retail Use
- Centrally Located between Mountain Ave.
  and Euclid Ave.
- Located Among Many Retail Uses
- Owner/User Opportunity
- SBA 10% Down Loan Possible



## FOR MORE INFORMATION, PLEASE CONTACT:

# Brian Melkesian, Senior Vice President

D • 909.373.2943

E • bmelkesian@lee-assoc.com

DRE #01839590

Lee & Associates® - Ontario 3535 Inland Empire Blvd, Ontario, CA 91764



909.989.7771 | lee-assoc.com | Corp ID 00976





## FOR MORE INFORMATION, PLEASE CONTACT:

# Brian Melkesian, Senior Vice President

D • 909.373.2943

E • bmelkesian@lee-assoc.com

DRF #01839590

909.989.7771 | lee-assoc.com | Corp ID 00976995