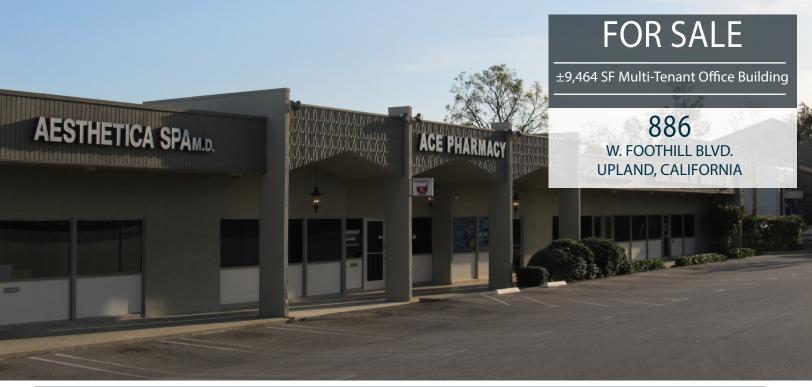

# **BUILDING FEATURES**

- ±9,464 SF Multi-Tenant Office Building
- Heavy Parking on ±1 Acre Parcel
- Great Foothill Blvd. Exposure
- Monument and Building Signage in Place
- Ideal for Medical, Office or Retail Use
- Centrally Located between Mountain Ave.
  and Euclid Ave.
- Located Among Many Retail Uses
- Owner/User Opportunity
- SBA 10% Down Loan Possible