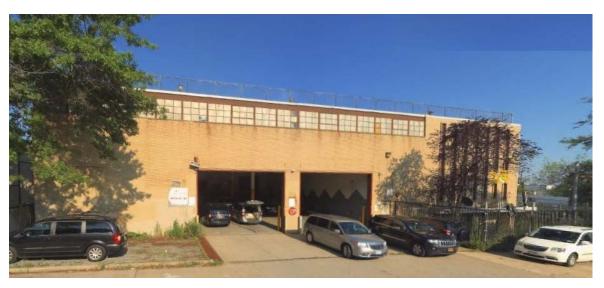

## **Building Features**

| Available Space:   | 50,000 sf Ground Floor                       |
|--------------------|----------------------------------------------|
|                    | 2,000± sf                                    |
| Land/Parking:      | (additional 7,500± sf can be made available) |
| Office:            | 2,800 sf Approx                              |
| Column Spacing:    | 40' x 26'                                    |
| Possession:        | Immediate                                    |
| Loading:           | 4 Interior Tailboards, Accommodates 53'      |
| Accessibility:     | Wide Street                                  |
| Ceiling Height:    | 19'                                          |
| Construction Type: | Fireproof                                    |
| Heat:              | Gas                                          |
| Sprinkler:         | Wet                                          |
| Zoning:            | M1-1                                         |
| Electrical Power:  | 400 Amps                                     |
| Licetifeat Fower.  | 1007111100                                   |