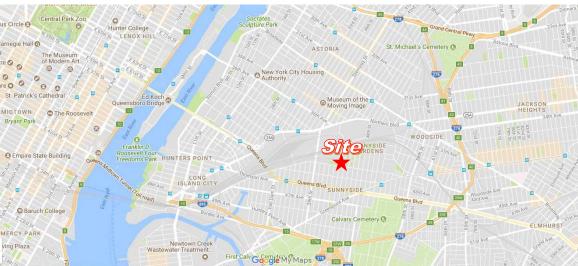

## Location

Walk to subway and minutes to Long Island Expressway, Brooklyn Queens Expressway, Grand Central Parkway, 59th Street Bridge and Midtown Tunnel

For Further Information and Inspection, Please Contact Exclusive Agents: