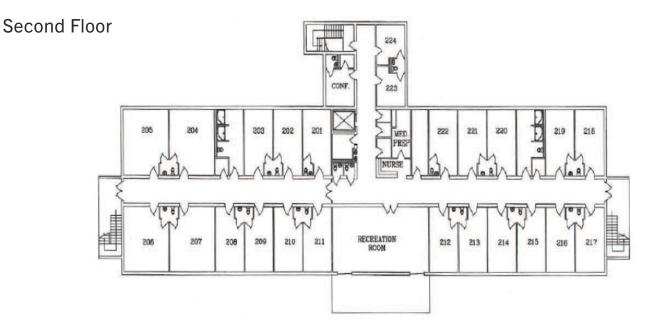

## **Kipper Worthington**

Kipper@EquitableTN.com **615.948.1077** 

- OR20 Zoning
- Vacant Nursing Home Facility
- 300 KW Generator on-site
- 45 Units (111 Licensed Beds)
- Potential adaptive reuse and tear down residential site
- 3 Miles from Downtown
  Nashville
- Located in Opportunity Zone