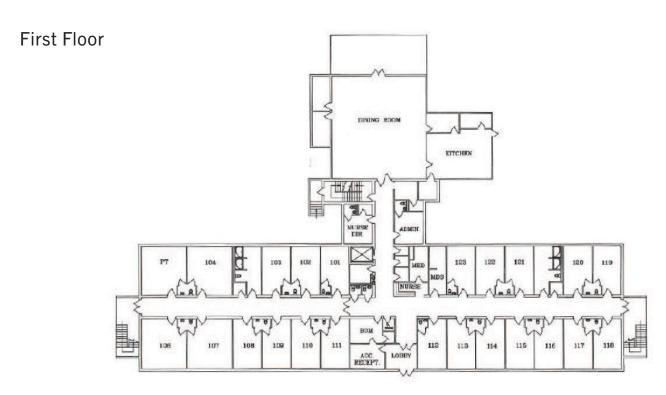

## **Kipper Worthington**

Kipper@EquitableTN.com **615.948.1077** 

- OR20 Zoning
- Vacant Nursing Home Facility
- 300 KW Generator on-site
- 45 Units (111 Licensed Beds)
- Potential adaptive reuse and tear down residential site
- 3 Miles from Downtown
  Nashville
- Located in Opportunity Zone