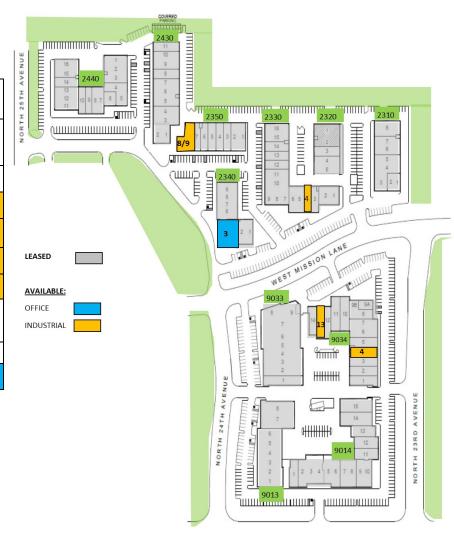

Space Availability & Site Plan

| LEASE TYPE: MODIFIED GROSS   INDUSTRIAL RATE: \$1.00/SF   OFFICE RATE: \$1.10/SF |       |       |                                                |
|----------------------------------------------------------------------------------|-------|-------|------------------------------------------------|
| INDUSTRIAL - ALL SPEC SUITES!                                                    |       |       |                                                |
| BUILDING                                                                         | SUITE | ±SF   | NOTES                                          |
| 2330 W MISSION LANE                                                              | 4     | 1,665 | Recep, 3 Offices, Break Room, A/C Warehouse    |
| 9034 N. 23RD AVE                                                                 | 13    | 1,920 | Recep, 5 Offices, Conf Rm, Evap Warehouse      |
| 9034 N 23RD AVE                                                                  | 4     | 2,016 | Recep, 3 Offices, Conf Rm, Evap Warehouse      |
| 2350 W MISSION LANE*                                                             | 8/9   | 2,664 | Recep, 5 Offices, Conf Rm, Break Rm, Warehouse |
| * AVAILABLE 3/31/20                                                              |       |       |                                                |
| OFFICE                                                                           |       |       |                                                |
| BUILDING                                                                         | SUITE | ±SF   | NOTES                                          |