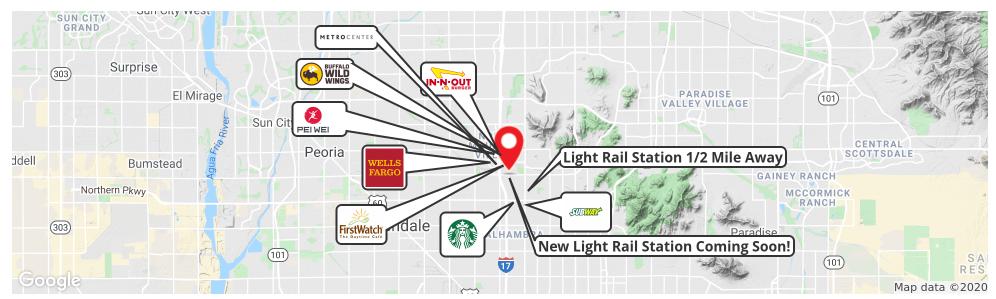

### **PROPERTY HIGHLIGHTS**

- Substantial Building Renovations Complete
- Common Truckwell & Grade Level Doors
- Evap and A/C Warehouse Space Available
- Proposed Light Rail Extension Along 25th Ave & Dunlap (Construction Scheduled to Begin June 2020)
- Modern Finishes with Substantial Glass Lines
- Spec Suites Available!
- On-Site Property Management & Security
- Excellent Access to I-17, Loop 101 and SR 51 Freeways