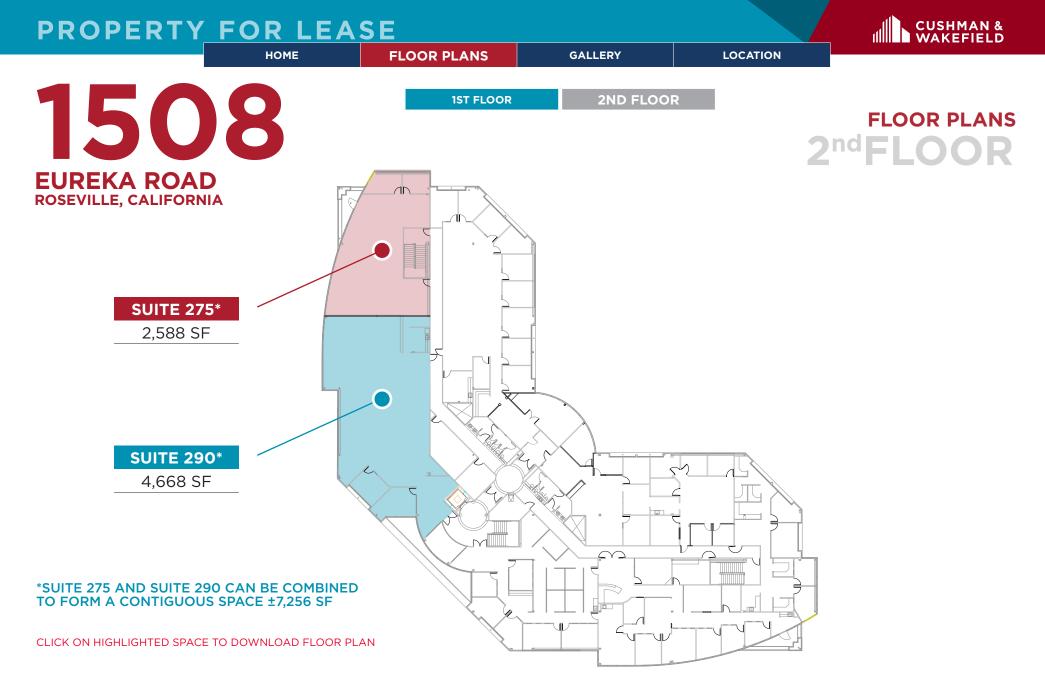

# PROPERTY HIGHTLIGHTS n n

 SUITE 275\*\*
 2,588 RSF

 SUITE 290\*\*
 4,668 RSF

\*\*SUITES 275 AND 290 ARE CONTIGUOUS FOR A TOTAL OF ±7,256 RSF

- On-site Fitness Room with showers and lockers
- On-site common conference room
- On-site management
- Private balcony available in select suites
- Walking distance to high-end retail and entertainment venues