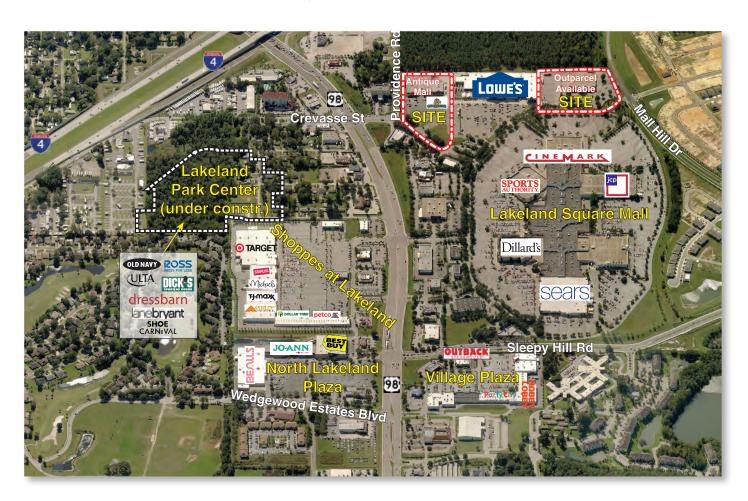

## The Groves

**Location:** 

The Groves Shopping Center is located in Polk County at 3530 US Hwy. 98 N. & Lakeland Park Center Drive in Lakeland, Florida 33809.

Type:

Neighborhood Strip Center

GLA:

±54,434 square feet on 4.7 acres plus Available 5.8 acres

Parking: Anchors: 229 spaces and 454 spaces

**Vital Statistics:** 

Lowe's (Not Included) Wildwood Antique Mall 43,994 sf

- Adjacent to Lakeland Square Mall (Dillard's, Sears, JC Penney)
- Former Movie Theater Parcel of 5.8 Acres with 454 existing parking spaces available for redevelopment up to 40,000 sf