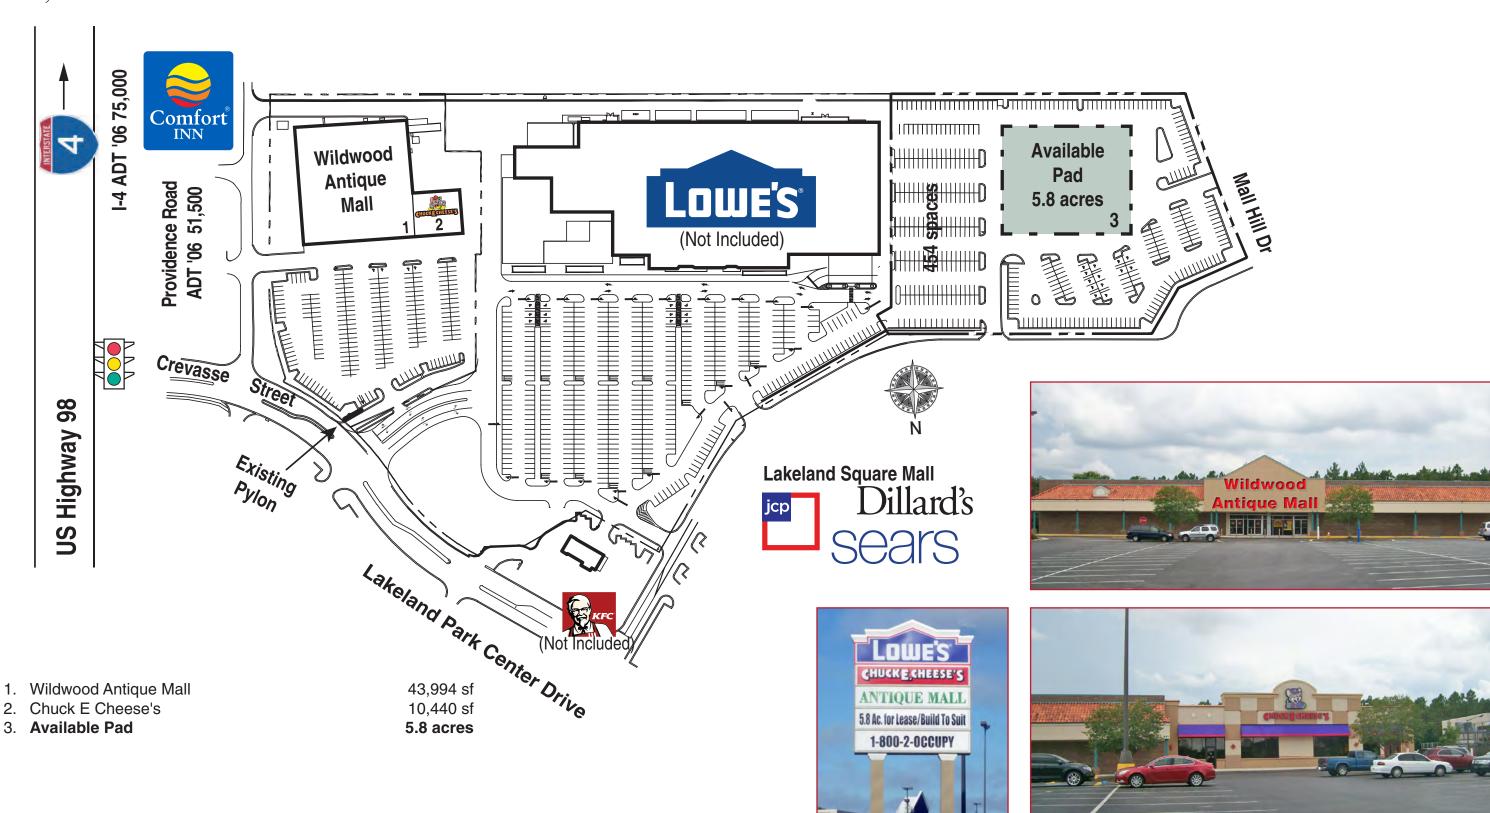

## The Groves

**Location:** 

The Groves Shopping Center is located in Polk County at 3530 US Hwy. 98 N. & Lakeland Park Center Drive in Lakeland, Florida 33809.

Type:

Neighborhood Strip Center

GLA:

±54,434 square feet on 4.7 acres plus Available 5.8 acres

Parking: Anchors: 229 spaces and 454 spaces

**Vital Statistics:** 

Lowe's (Not Included) Wildwood Antique Mall 43,994 sf

- Adjacent to Lakeland Square Mall (Dillard's, Sears, JC Penney)
- Former Movie Theater Parcel of 5.8 Acres with 454 existing parking spaces available for redevelopment up to 40,000 sf