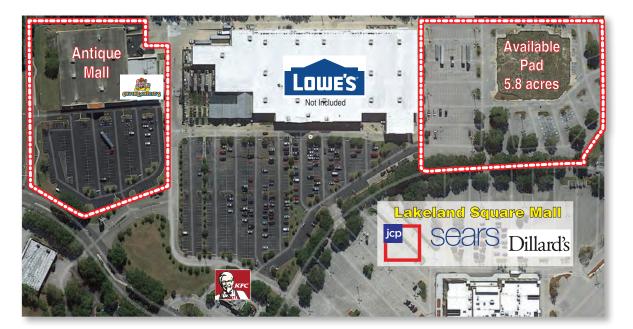

## The Groves

**Location:** 

The Groves Shopping Center is located in Polk County at 3530 US Hwy. 98 N. & Lakeland Park Center Drive in Lakeland, Florida 33809.

Type:

Neighborhood Strip Center

GLA:

±54,434 square feet on 4.7 acres plus Available 5.8 acres

Parking: Anchors: 229 spaces and 454 spaces

**Vital Statistics:** 

Lowe's (Not Included) Wildwood Antique Mall 43,994 sf

- Adjacent to Lakeland Square Mall (Dillard's, Sears, JC Penney)
- Former Movie Theater Parcel of 5.8 Acres with 454 existing parking spaces available for redevelopment up to 40,000 sf