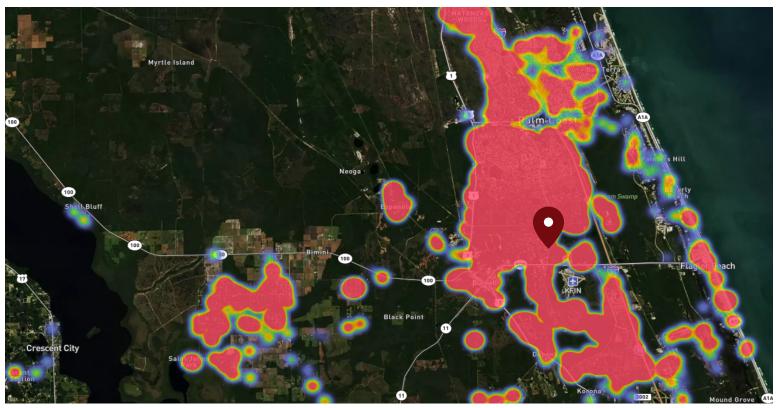

### SITE VISIT DENSITY

Red, orange, and yellow colors represent the location of 60% of site visitors

Data provided by Placer Labs Inc. (www.placer.ai)