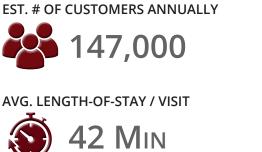

### FOOT TRAFFIC OVERVIEW

Data provided by Placer Labs Inc. (www.placer.ai) Dec 1, 2019 - Nov 30, 2020

EST. # OF VISITS ANNUALLY 1.12 M

**TOP 3 DAYS** Saturday Sunday Friday

**# OF VISITS** 177,995 171,003 166.000

AVG. VISITS / CUSTOMER

**# OF VISITS** 211,949 201,713 187,277