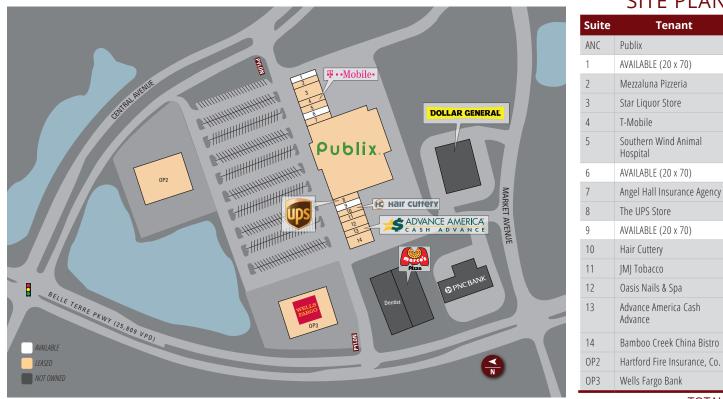

#### SITE PLAN Tenant

Size

45,600

1.400

1,400

2,625

1,225

1,400

1,400

1,400

1,400

1,400

1,225

|  | Wells Fargo Bank                |       |  |  |
|--|---------------------------------|-------|--|--|
|  | Hartford Fire Insurance, Co.    |       |  |  |
|  | Bamboo Creek China Bistro       | 2,800 |  |  |
|  | Advance America Cash<br>Advance | 1,225 |  |  |
|  | Oasis Nails & Spa               | 2,100 |  |  |
|  | JMJ Tobacco                     | 1,050 |  |  |