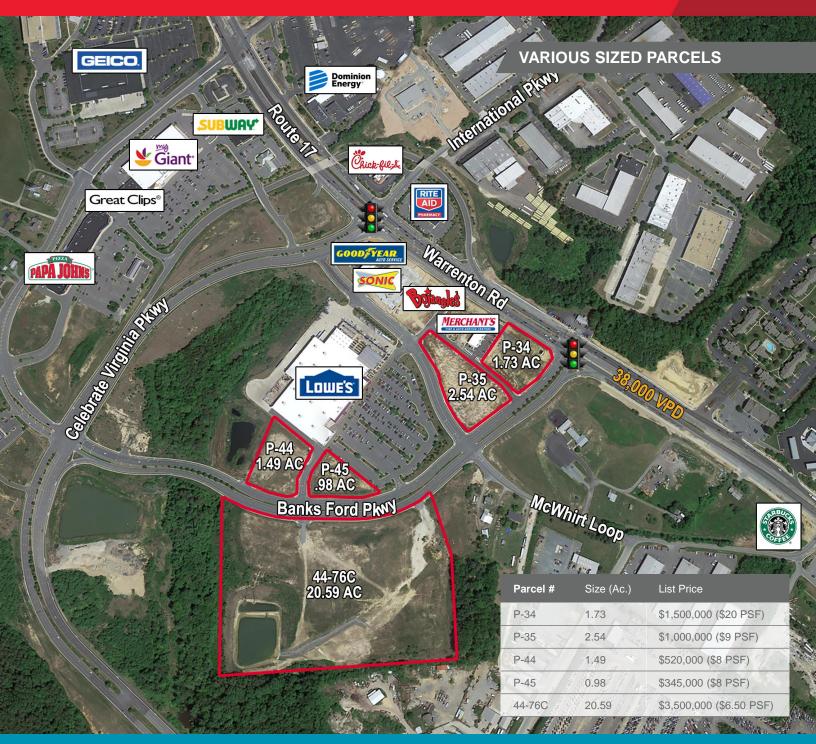

Warrenton Road & Banks Ford Parkway | Fredericksburg, VA

### LAND PARCELS & RETAIL PAD SITES FOR SALE

For more information, contact:

### **Property Features**

- Bank REO property
- Prime commercial land with best visibility along Stafford's southwest retail corridor (Rt. 17)
- Join Super Target, Lowes, Giant, Walmart, Wawa, Geico National Headquarters and others
- Two signalized access points from Route 17
- 38,000 VPD on Warrenton Road