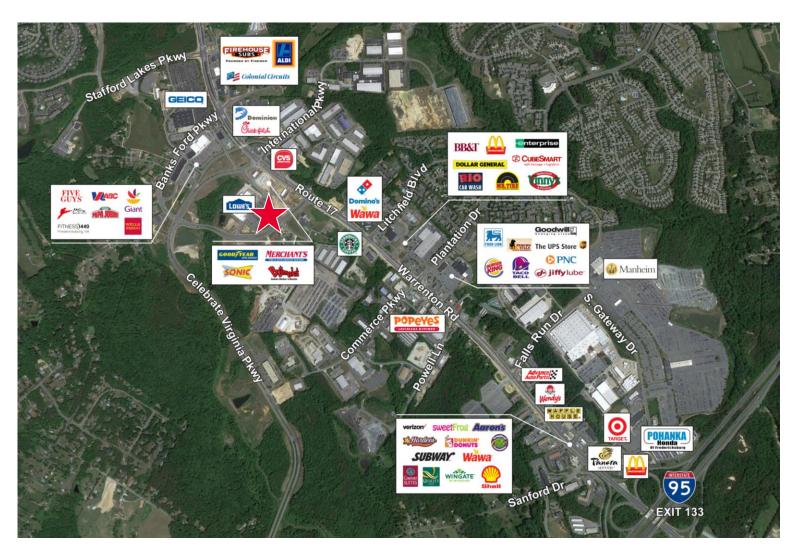

### **Property Features**

- Bank REO property
- Prime commercial land with best visibility along Stafford's southwest retail corridor (Rt. 17)
- Join Super Target, Lowes, Giant, Walmart, Wawa, Geico National Headquarters and others
- Two signalized access points from Route 17
- 38,000 VPD on Warrenton Road