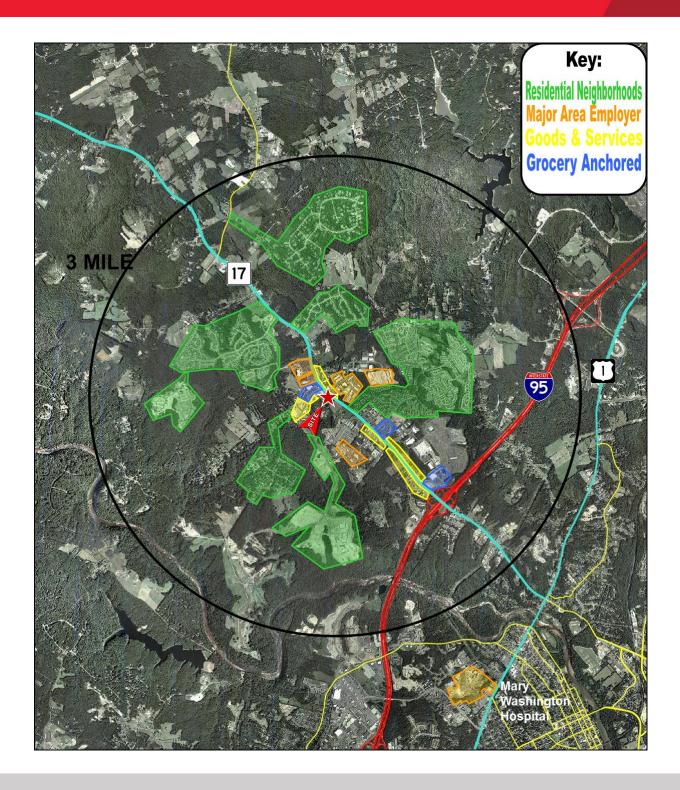

| 2017 Demographics  |          |          |          |
|--------------------|----------|----------|----------|
|                    | 1 Mile   | 3 Miles  | 5 Miles  |
| Population         | 3,950    | 23,509   | 59,358   |
| No. of Households  | 1,428    | 8,142    | 21,250   |
| Avg. HH Income     | \$94,568 | \$97,489 | \$95,053 |
| Daytime Population | 8,686    | 13,038   | 48,642   |
|                    |          |          |          |