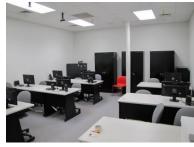

### **PROPERTY DESCRIPTION**

The subject space was most recently occupied by Lake Land College for classroom, training, and admin space. The space is configured with several large training/classrooms, large kitchen/breakroom, ADA accessible restrooms, large open space, individual offices, storage, and a technical training room/workshop area at the back of the building. The space has one dock door. The ceiling heights are 14' to the drop ceiling, 15'6" clear height, and 17' to roof deck. Space has 3-phase, 277/480 Volts, and over 850 amps of electric service. The space has access to 268 parking spaces. The space also has access to a free standing pylon sign in front of the property. Lessor is willing to convert space back to more of a retail use.