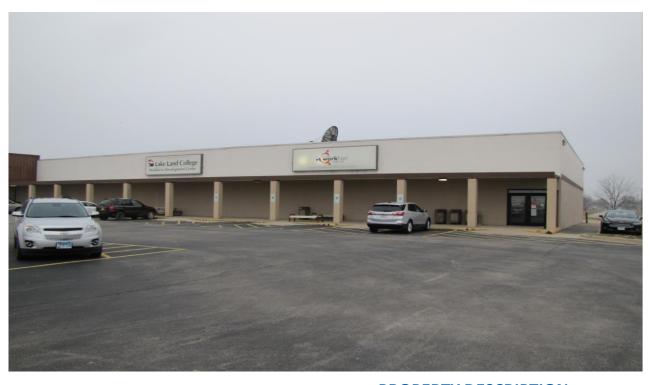

## **305 RICHMOND AVENUE EAST**

Mattoon, IL 61938

12,000 - 27,540 SF

**RETAIL/OFFICE** 

**LEASE PRICE** 

\$5.00 / SF

LEASE TYPE

NNN

### **PROPERTY DESCRIPTION**

The subject space was most recently occupied by Lake Land College for classroom, training, and admin space. The space is configured with several large training/classrooms, large kitchen/breakroom, ADA accessible restrooms, large open space, individual offices, storage, and a technical training room/workshop area at the back of the building. The space has one dock door. The ceiling heights are 14' to the drop ceiling, 15'6" clear height, and 17' to roof deck. Space has 3-phase, 277/480 Volts, and over 850 amps of electric service. The space has access to 268 parking spaces. The space also has access to a free standing pylon sign in front of the property. Lessor is willing to convert space back to more of a retail use.