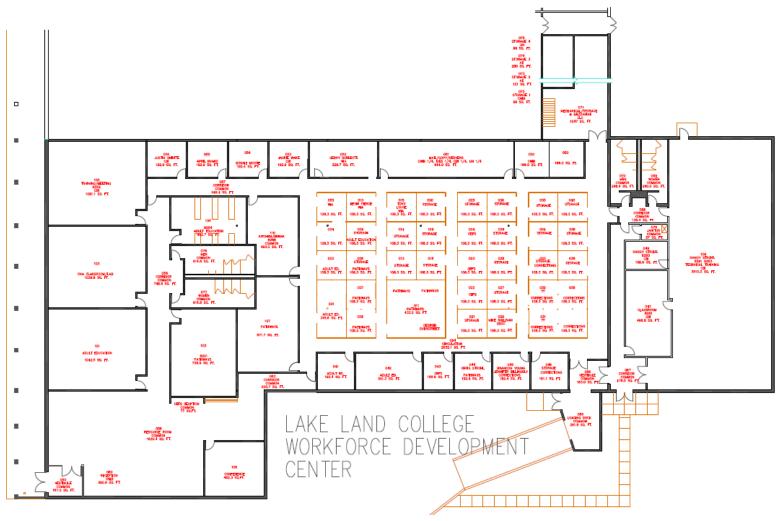

850 amps of electric service. The space has access to 268 parking spaces. The space also has access to a free standing pylon sign in front of the property. Lessor is willing to convert space back to more of a retail use.

\*Lessor is willing to subdivide the space for a qualified tenant.

#### **AREA DESCRIPTION**

The subject property is located three blocks north of Charleston Avenue (Illinois Rt. 16) and just west of the Cross County Mall. It is surrounded by retail/office users and within close proximity to Interstate 57 and downtown Mattoon. Neighboring businesses include Slumberland, Goodwill, Denny's, Planet Fitness, Dollar General, Cross County Mall and Rural King.



ZACH WETHERELL, CCIM 217-403-3374 zw@cbcdr.com





# RETAIL/OFFICE SPACE

\$5.00/SF NNN





### **FLOOR PLAN**











**ZACH WETHERELL, CCIM** 217-403-3374 zw@cbcdr.com