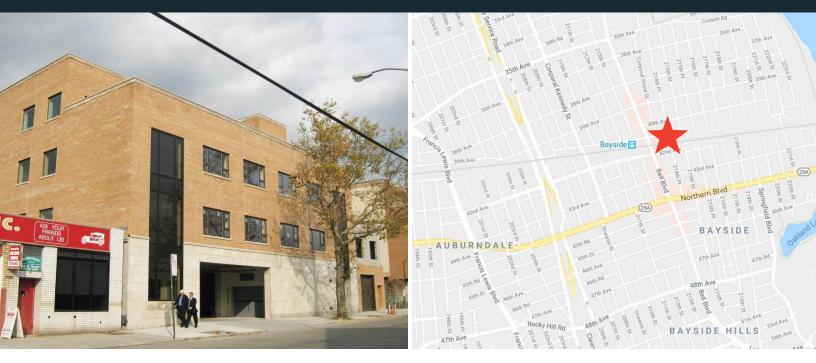

# Prime Bayside Office Space With Parking For Lease **214-25 42<sup>nd</sup> Avenue**

BAYSIDE, NY 11361

## COMMENTS

- STEPS AWAY FROM BELL BOULEVARD
- BUILDING IS IN EXCELLENT CONDITION
- PARKING AVAILABLE

#### ACCESS

- TWO BLOCKS FROM THE BAYSIDE LIRR STATION
- QUICK WALK TO OTHER NEIGHBORHOOD
  AMENITIES

Any information set-forth herein has been obtained from sources deemed reliable, however, we have not verified it, and make no representation or warranty of any kind, including without limita-tion: condition: either latent or patent, size or manner of construction of the property, compliance with local law, and environmental conditions. All information submitted herein is subject to errors and omissions, and the right of our principal(s), to withdraw, modify, or condition the listing with-out prior notice. Broker cooperation encouraged.