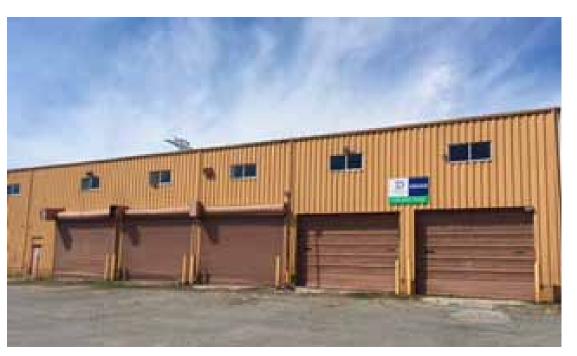

## For Sale or Lease Industrial Building +/-1.9 Acres Elsmere, Delaware

- Tax parcel number 19-002.00-237
- +/- 47,600sf industrial building with second floor office
- Heavy Power
- 8 loading docks including (4) Interior covered loading bays and (2) Drive Ins
- 16' Ceiling Height in main warehouse area
- Public water and sewer
- Sprinkler: Wet

## For Sale or Lease

Industrial Building +/-1.9 Acres Elsmere, Delaware

This centrally located industrial warehouse in Elsmere, DE is well-suited for both warehousing and manufacturing operations. The building has a modern sprinkler system and currently is serviced by more than 4000 amps of power. The 8 loading docks (internal and external) and 2 drive ins offer great access to the building and make the space easily demisable. Call today for additional purchasing or leasing information.