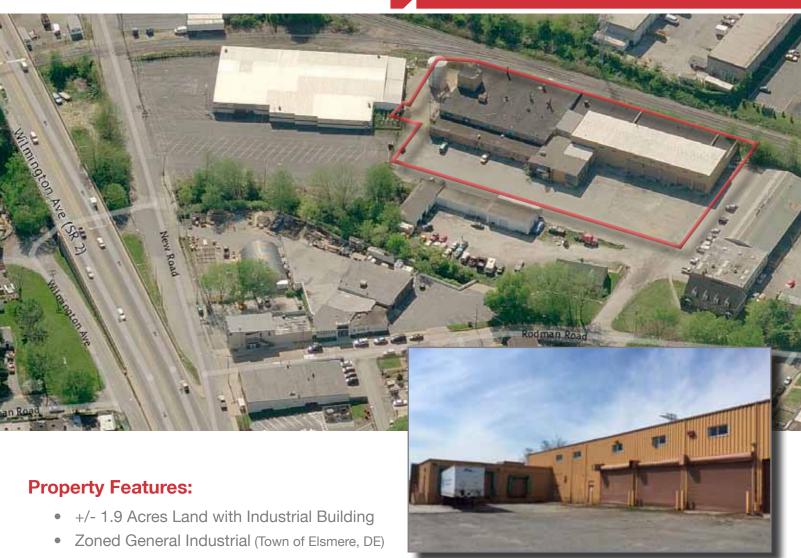

## For Sale or Lease Industrial Building +/-1.9 Acres Elsmere, Delaware

- Tax parcel number 19-002.00-237
- +/- 47,600sf industrial building with second floor office
- Heavy Power
- 8 loading docks including (4) Interior covered loading bays and (2) Drive Ins
- 16' Ceiling Height in main warehouse area
- Public water and sewer
- Sprinkler: Wet

## For Sale or Lease

Industrial Building +/-1.9 Acres Elsmere, Delaware

This centrally located industrial warehouse in Elsmere, DE is well-suited for both warehousing and manufacturing operations. The building has a modern sprinkler system and currently is serviced by more than 4000 amps of power. The 8 loading docks (internal and external) and 2 drive ins offer great access to the building and make the space easily demisable. Call today for additional purchasing or leasing information.