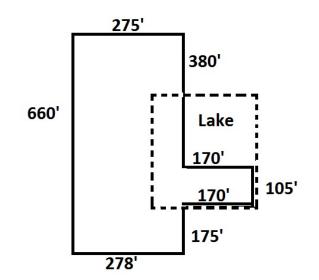

## For Sale 11070 Kelly Road, Fort Myers, FL 33908

Size: 4.6 Acre lake front development site (surveyed)

Zoning: RM10 Allows up to 46 units on site (\$18,800 per unit)

Price: \$865,000

Strap #: 31-45-24-00-00015.0010 (multi-strap)