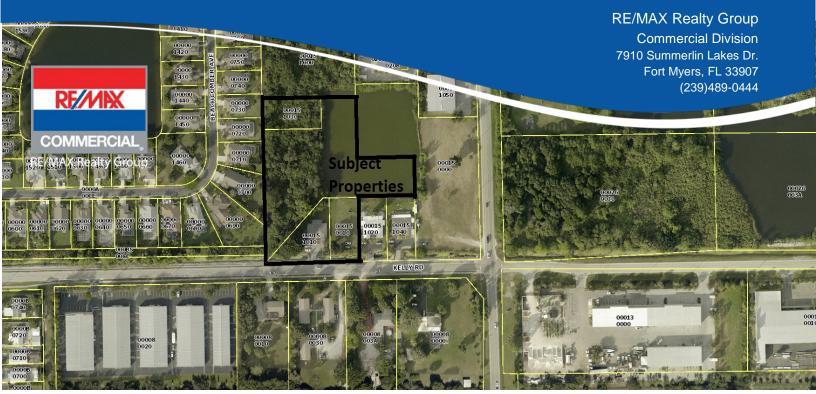

## For Sale 11070 Kelly Road, Fort Myers, FL 33908

Size: 4.6 Acre lake front development site (surveyed)

Zoning: RM10 Allows up to 46 units on site (\$18,800 per unit)

Price: \$865,000

Strap #: 31-45-24-00-00015.0010 (multi-strap)

Utilities: All-Lee County

Close to Fort Myers & Sanibel beaches.

Ideal site for small apartment/condo project.

Price just reduced to \$18,000/per unit. Ready for development and close to major shopping areas!