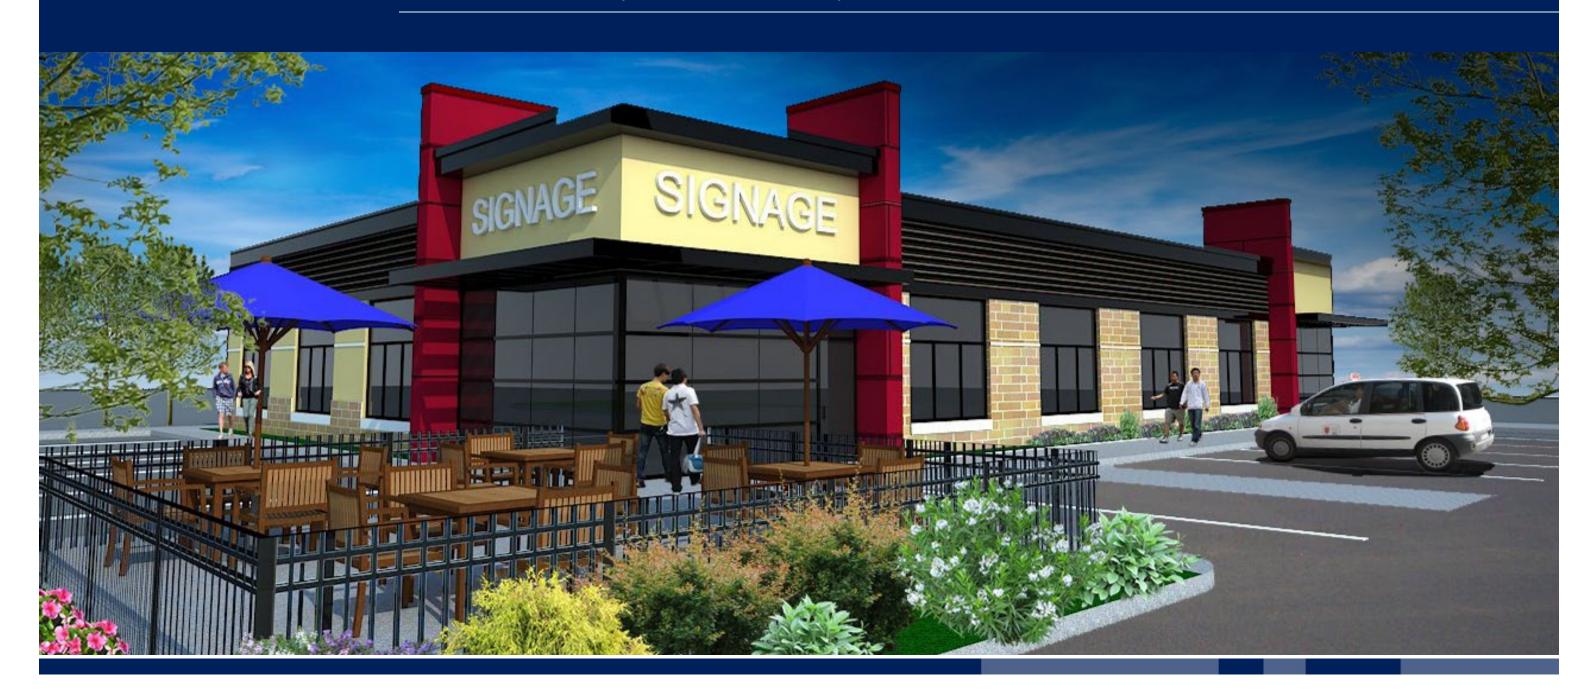

## PROPERTY FEATURES

- 5,400 SF
- Drive thru available
- Adjacent to new Hotel and Convention Center on Division Street
- Built to Suit
- Occupancy Available Q4 2020
- Negotiable Net Rents and Improvement Allowance