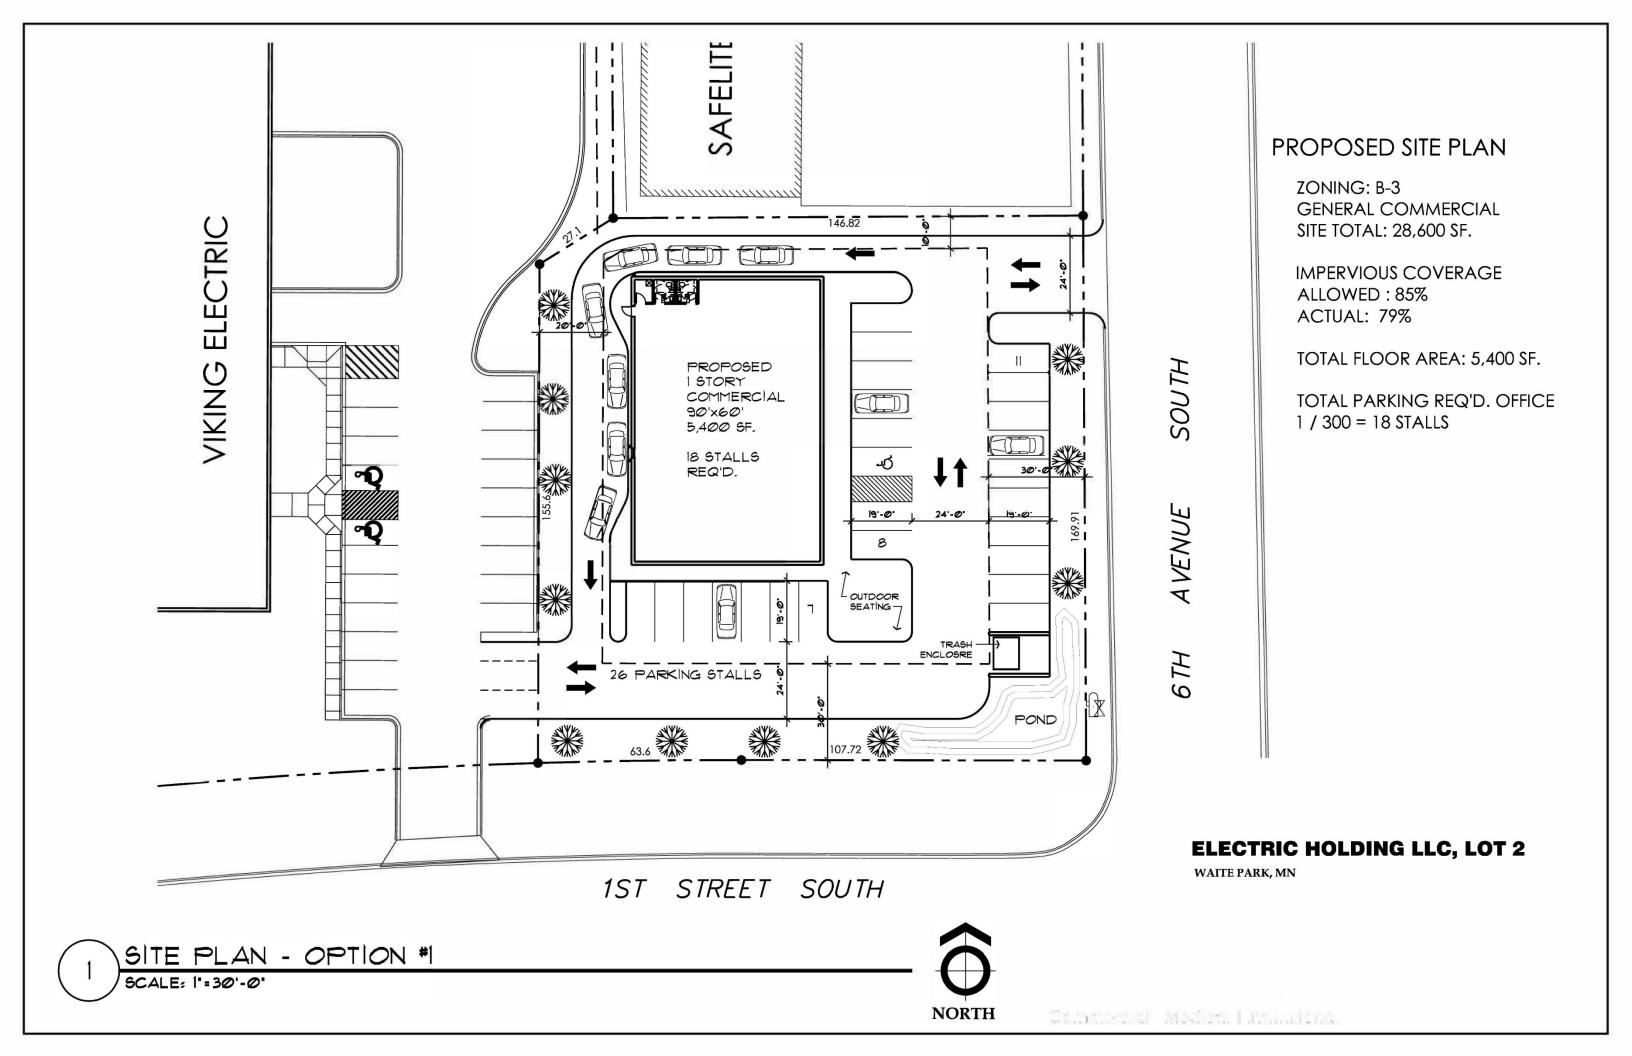

## PROPERTY FEATURES

- 5,400 SF
- Drive thru available
- Adjacent to new Hotel and Convention Center on Division Street
- Built to Suit
- Occupancy Available Q4 2020
- Negotiable Net Rents and Improvement Allowance