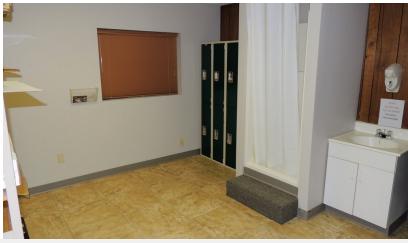

### **Property Highlights**

- 10,800 SF industrial space available for lease
- 2,856 SF of office / 7,944 SF of warehouse
- · Loading via double truckwells
- 18' Eave, peaking to 20'
- 12 parking spaces
- Available September 2019
- Tenant responsible for its pro-rata share of taxes, insurance and operating expenses