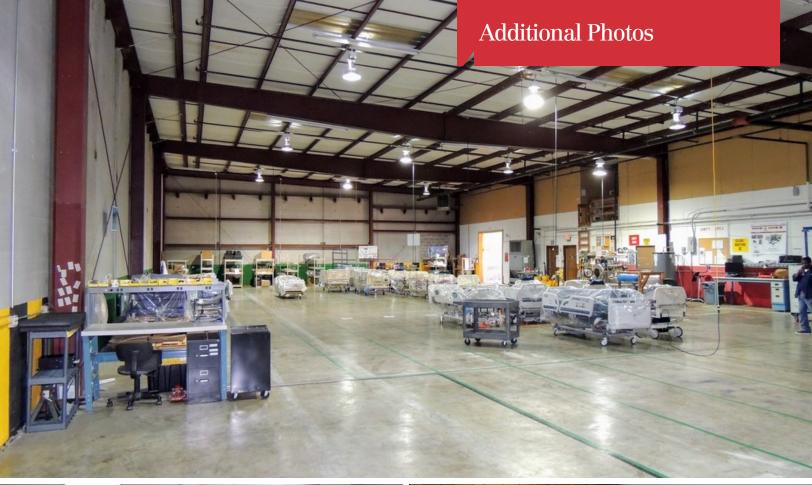

### **Property Highlights**

- 10,800 SF industrial space available for lease
- 2,856 SF of office / 7,944 SF of warehouse
- · Loading via double truckwells
- 18' Eave, peaking to 20'
- 12 parking spaces
- Available September 2019
- Tenant responsible for its pro-rata share of taxes, insurance and operating expenses