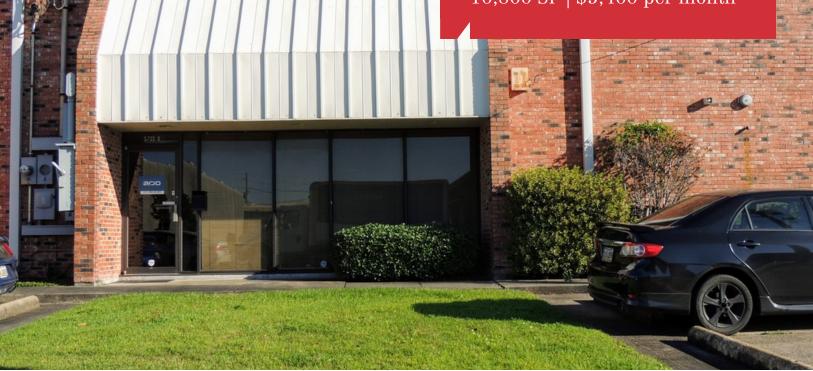

## **Industrial Space**

10,800 SF | \$5,400 per month

# 5733 Salmen St., Unit B/C

New Orleans, Louisiana 70123

### **Property Highlights**

- 10,800 SF industrial space available for lease
- 2,856 SF of office / 7,944 SF of warehouse
- · Loading via double truckwells
- 18' Eave, peaking to 20'
- 12 parking spaces
- Available September 2019
- Tenant responsible for its pro-rata share of taxes, insurance and operating expenses