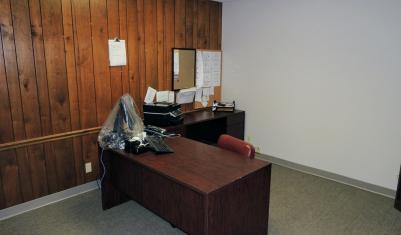

### **Property Highlights**

- 10,800 SF industrial space available for lease
- 2,856 SF of office / 7,944 SF of warehouse
- · Loading via double truckwells
- 18' Eave, peaking to 20'
- 12 parking spaces
- Available September 2019
- Tenant responsible for its pro-rata share of taxes, insurance and operating expenses