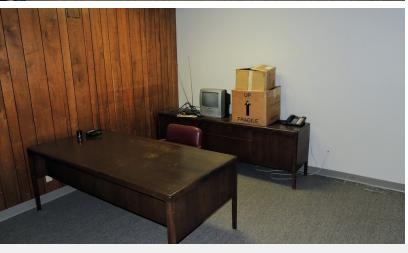

### **Property Highlights**

- 10,800 SF industrial space available for lease
- 2,856 SF of office / 7,944 SF of warehouse
- · Loading via double truckwells
- 18' Eave, peaking to 20'
- 12 parking spaces
- Available September 2019
- Tenant responsible for its pro-rata share of taxes, insurance and operating expenses