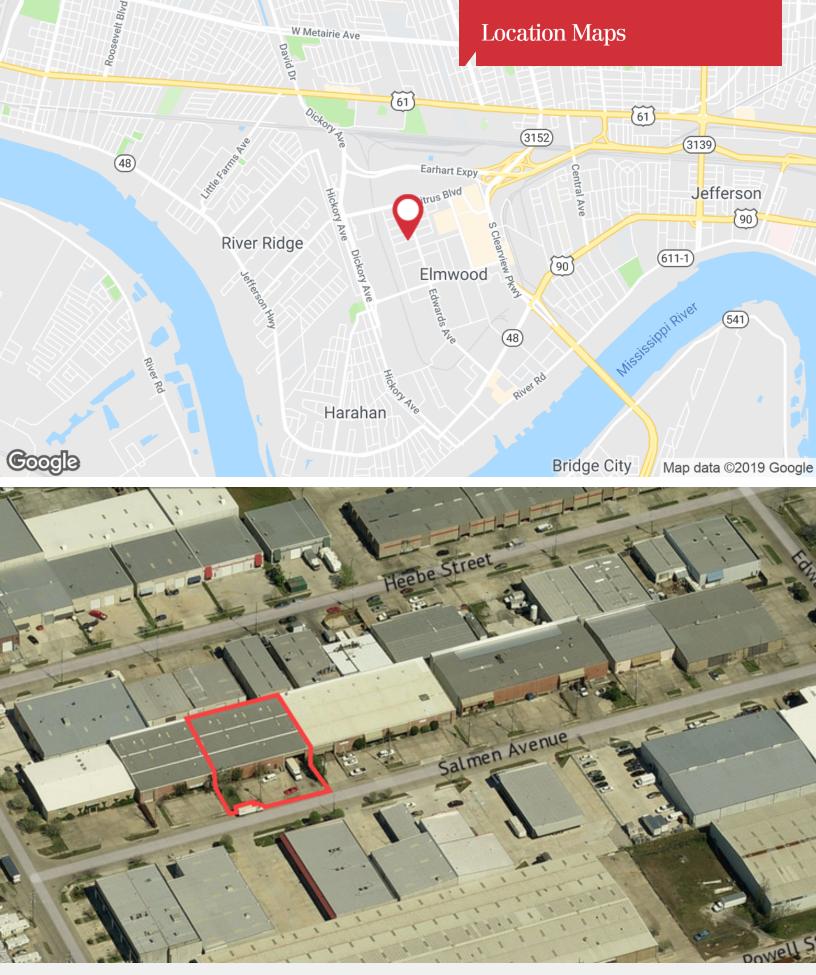

expenses

## **Asking Lease Rate**

\$5,400 per month (NNN)

### CALL OR EMAIL FOR MORE INFORMATION

NO WARRANTY OR REPRESENTATION, EXPRESS OR IMPLIED, IS MADE AS TO THE ACCURACY OF THE INFORMATION CONTAINED HEREIN, AND THE SAME IS SUBMITTED SUBJECT TO ERRORS, OMISSIONS, CHANGE OF PRICE, RENTAL OR OTHER CONDITIONS, PRIOR SALE, LEASE OR FINANCING, OR WITHDRAWAL WITHOUT NOTICE, AND OF ANY SPECIAL LISTING CONDITIONS IMPOSED BY OUR PRINCIPALS NO WARRANTIES OR REPRESENTATIONS ARE MADE AS TO THE CONDITION OF THE PROPERTY OR ANY HAZARDS CONTAINED THEREIN ARE ANY TO BE IMPLIED. LICENSED IN LOUISIANA.



#### For more information

#### Daniel V. Marse

O: 504 569 9479 | C: 504 812 2388 dvmarse@latterblum.com

430 Notre Dame Street New Orleans, LA 70130 504 525 1311 tel latterblum.com