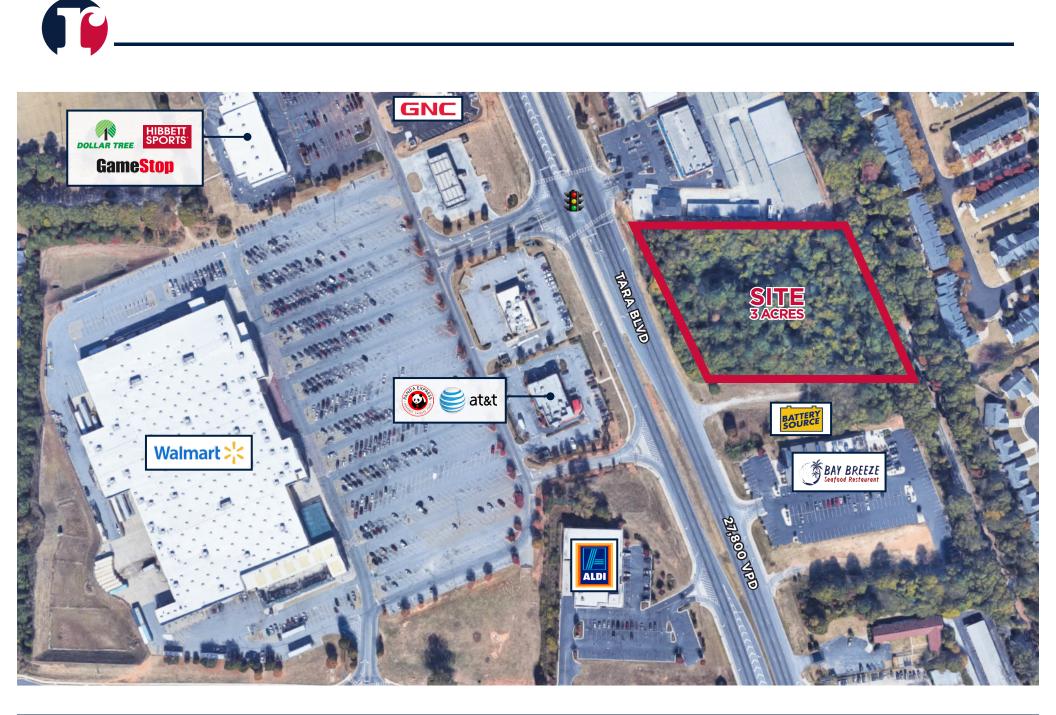

## 3.0 ACRES - TARA BLVD FRONTAGE

11400 TARA BLVD (US-19), LOVEJOY, GEORGIA 3028

- Three (3) acres available for sale with approximately 330' of frontage on Tara Blvd, directly across from Walmart Supercenter in the center of the city's retail corridor
- Lovejoy is experiencing exponential growth (9.86% rate) due to affordable cost of living while still being in close proximity to Atlanta, leading to multiple home subdivisions being built in the area
- Image: Population
  Image: Solution
  Image: S

• **SALE PRICE** Call for pricing and additional information

\*10 MINUTE DRIVE TIME | SITEWISE | GDOT

FOR SALE

JOE STRAUSS | 205.490.2831 | JSTRAUSS@RETAILSPECIALISTS.COM | RETAILSPECIALISTS.COM | BIRMINGHAM • ATLANTA