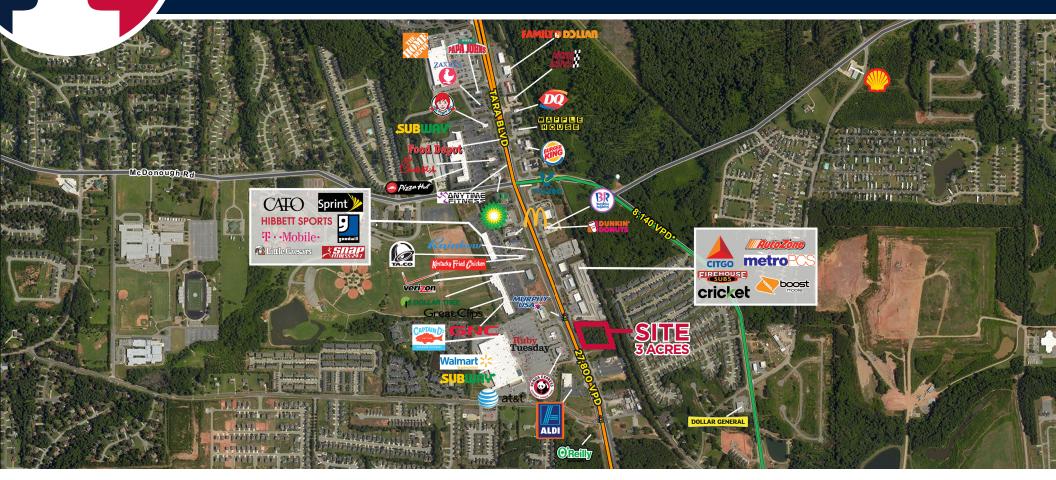

## 3.0 ACRES - TARA BLVD FRONTAGE

11400 TARA BLVD (US-19), LOVEJOY, GEORGIA 3028

- Three (3) acres available for sale with approximately 330' of frontage on Tara Blvd, directly across from Walmart Supercenter in the center of the city's retail corridor
- Lovejoy is experiencing exponential growth (9.86% rate) due to affordable cost of living while still being in close proximity to Atlanta, leading to multiple home subdivisions being built in the area
- Image: Population
  Image: Solution
  Image: S

• **SALE PRICE** Call for pricing and additional information

\*10 MINUTE DRIVE TIME | SITEWISE | GDOT

FOR SALE

JOE STRAUSS | 205.490.2831 | JSTRAUSS@RETAILSPECIALISTS.COM | RETAILSPECIALISTS.COM | BIRMINGHAM • ATLANTA