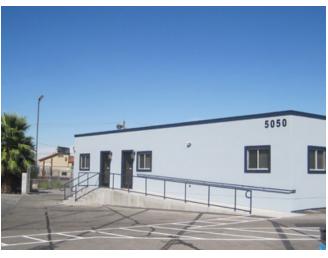

## 5050 Paradise Road

Las Vegas, NV 89119

- ±0.77 Acres at entrance to McCarran Airport
  ±20,000 SF lighted, paved, fenced/gated lot
  Potential to fence entire site
  ±120' frontage on Paradise Rd (& ±298' deep)
- ±1,440 SF Renovated Modular Office Recent paint on exterior and interior Recent flooring throughout
- Traffic Count: 36,000 vehicles per day
- Access from both Paradise Rd & Palo Verde Rd
- APN: 162-27-101-006
- Zoned M-D (Clark County)
- For Lease: \$9,000/month NNN