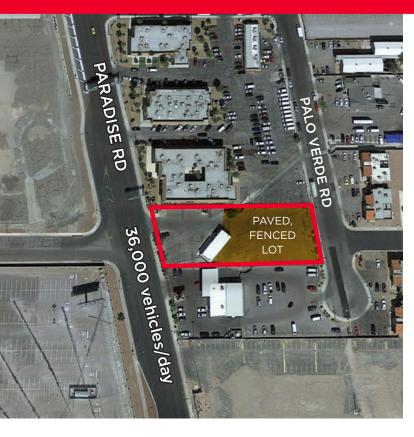

## 5050 Paradise Road

Las Vegas, NV 89119

- ±0.77 Acres at entrance to McCarran Airport
  ±20,000 SF lighted, paved, fenced/gated lot
  Potential to fence entire site
  ±120' frontage on Paradise Rd (& ±298' deep)
- ±1,440 SF Renovated Modular Office Recent paint on exterior and interior Recent flooring throughout
- Traffic Count: 36,000 vehicles per day
- Access from both Paradise Rd & Palo Verde Rd
- APN: 162-27-101-006
- Zoned M-D (Clark County)
- For Lease: \$9,000/month NNN