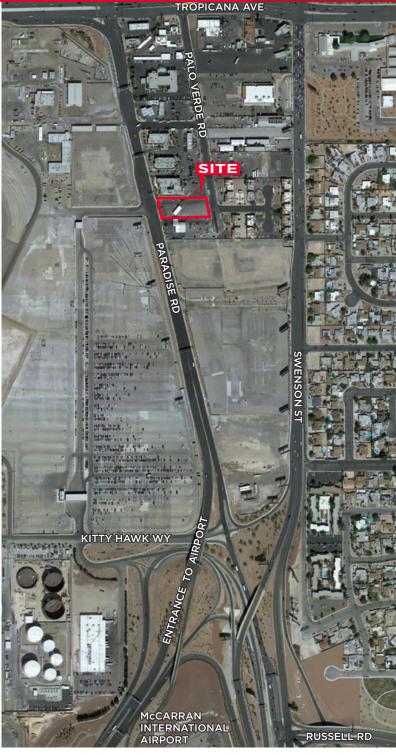

## 5050 Paradise Road

Las Vegas, NV 89119

- ±0.77 Acres at entrance to McCarran Airport
  ±20,000 SF lighted, paved, fenced/gated lot
  Potential to fence entire site
  ±120' frontage on Paradise Rd (& ±298' deep)
- ±1,440 SF Renovated Modular Office Recent paint on exterior and interior Recent flooring throughout
- Traffic Count: 36,000 vehicles per day
- Access from both Paradise Rd & Palo Verde Rd
- APN: 162-27-101-006
- Zoned M-D (Clark County)
- For Lease: \$9,000/month NNN