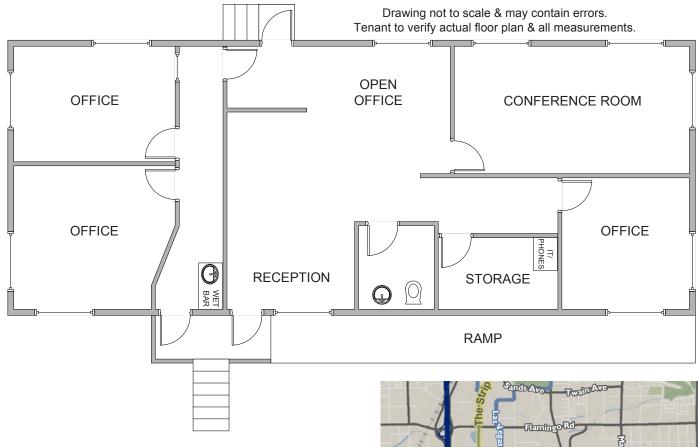

## 5050 Paradise Road

Las Vegas, NV 89119

- ±0.77 Acres at entrance to McCarran Airport
  ±20,000 SF lighted, paved, fenced/gated lot
  Potential to fence entire site
  ±120' frontage on Paradise Rd (& ±298' deep)
- ±1,440 SF Renovated Modular Office Recent paint on exterior and interior Recent flooring throughout
- Traffic Count: 36,000 vehicles per day
- Access from both Paradise Rd & Palo Verde Rd
- APN: 162-27-101-006
- Zoned M-D (Clark County)
- For Lease: \$9,000/month NNN