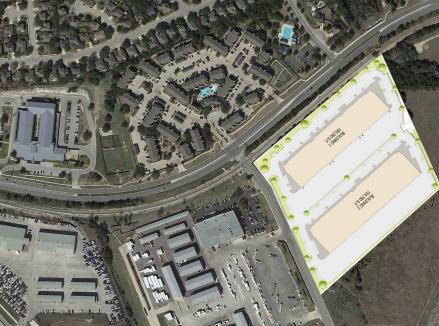

## **FACILITIES FEATURE:**

- 231,030 SF Two-building campus on 16 acres
- Road infrastructure provides easy access to TX-45, Hwy 183 A & FM 1431
- ► 48″ Dock High Doors
- Column spacing approx. 50' x 40'
- Clear height 24' 0" minimum
- ▶ 6" thick 3,000 PSI slab
- 480 Volt 400 amp service
- E.S.F.R. fire sprinkler system

## BRUSHY CREEK CORPORATE CENTER

Leigh Ellis 512.684.3802 AQUILA ellis@aquilacommercial.com

ADDITIONAL SITES ARE AVAILABLE Please call for more information or visit www.igsouthwest.com www.aquilacommercial.com