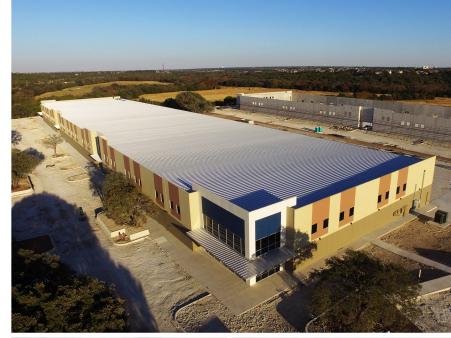

## AVAILABLE 2ND QUARTER - 2018 BRUSHY CREEK CORPORATE CENTER

1200 BMC Drive, Cedar Park, Texas 78613

## **FACILITIES FEATURE:**

- 231,030 SF Two-building campus on 16 acres
- Road infrastructure provides easy access to TX-45, Hwy 183 A & FM 1431
- ► 48″ Dock High Doors
- Column spacing approx. 50' x 40'
- Clear height 24' 0" minimum
- ▶ 6" thick 3,000 PSI slab
- 480 Volt 400 amp service
- E.S.F.R. fire sprinkler system