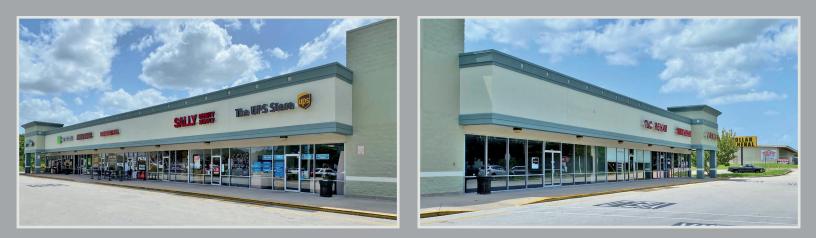

## PROPERTY HIGHLIGHTS

- Publix-Anchored Center
- Located at the High Traffic Intersection of W. Gulf to Lake Highway (SR 44) and N. Dunkenfield Avenue
- 1,200 SF End-Cap Available
- Combined Traffic Count: 41,500 CPD