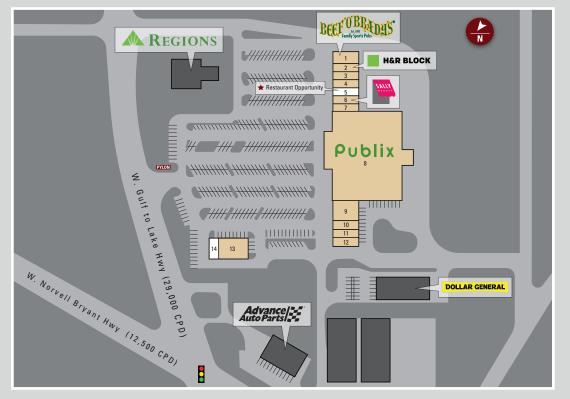

## SITE PLAN

| STE   | TENANT              | SIZE     |
|-------|---------------------|----------|
| 8     | Publix              | 44,271   |
| 1     | Beef O' Brady's     | 2,400    |
| 2     | H&R Block           | 1,200    |
| 3     | Hong Kong Chinese   | 1,165    |
| 4     | Brother's Pizza     | 1,200    |
| 5     | AVAILABLE           | 1,200    |
| 6     | Sally Beauty Supply | 1,200    |
| 7     | The UPS Store       | 1,200    |
| 9     | UNAVAILABLE         | 3,360    |
| 10    | TLC Rehab           | 2,100    |
| 11    | Trimz Salon         | 1,365    |
| 12    | Apex Nails          | 1,540    |
| 13    | Value Dental Care   | 3,595    |
| 14    | AVAILABLE           | 1,200    |
| TOTAL |                     | 66,996   |
|       | AVAILABLE N         | OT OWNED |