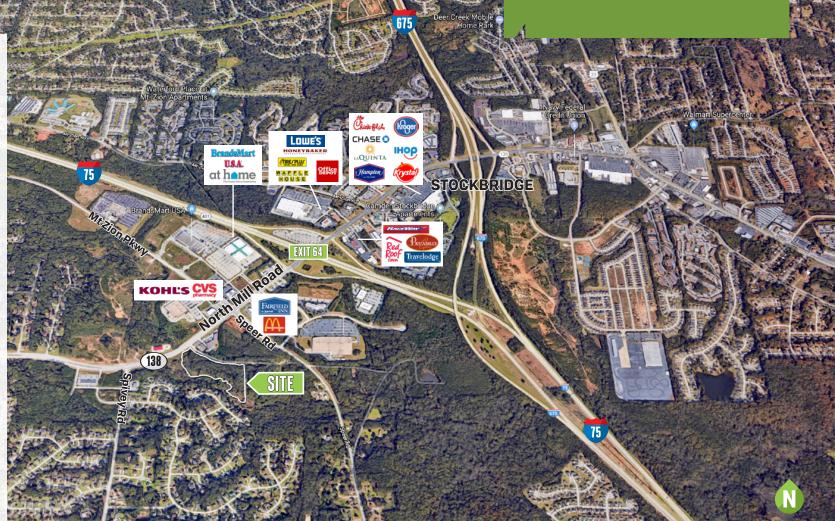

## FEATURES

14.044 Acres, Undeveloped

Strong Growth Corridor

Major Arteries Access: Fronts Highway 138 1/2 Mile to I-75 from Exit 64

Zoned C-2 (Commercial)

Suitable for Commercial or Higher Density Residential (e.g. Townhouses)

Adjacent to City of Stockbridge

Utilities on Site

Approximately 50% Flood Plain

Possibility of Assemblage of up to 30± Acres

Asking Price: \$488,000

## North Mill Road & Speer Road Stockbridge, Georgia

Information is deemed from reliable sources. No warranty is made as to its accuracy.

Linda Keefe 404 812 4097

lkeefe@naibg.com

5555 Glenridge Connector, Suite 1100 Atlanta, GA 30342 404 812 4000