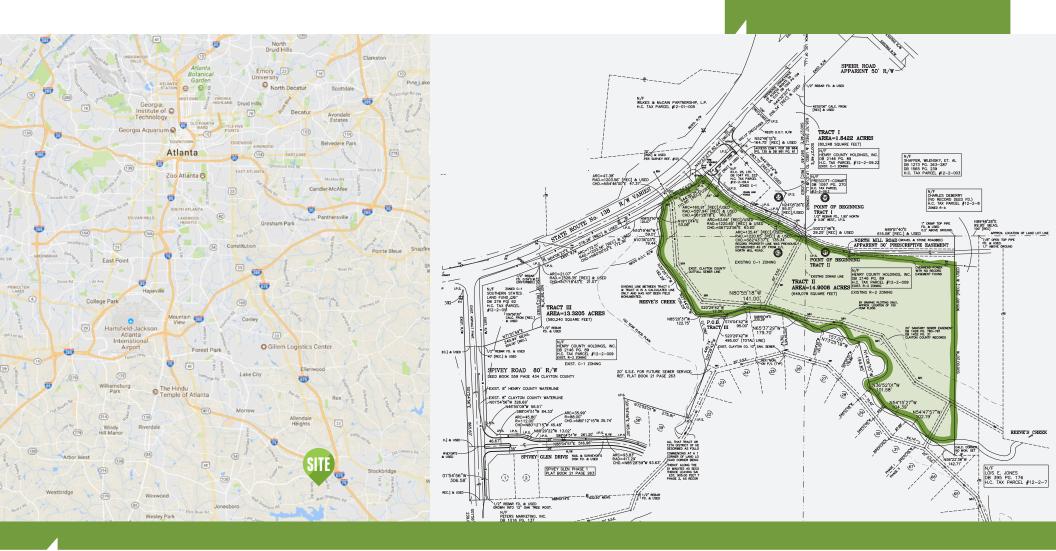

## FEATURES

14.044 Acres, Undeveloped

Strong Growth Corridor

Major Arteries Access: Fronts Highway 138 1/2 Mile to I-75 from Exit 64

Zoned C-2 (Commercial)

Suitable for Commercial or Higher Density Residential (e.g. Townhouses)

Adjacent to City of Stockbridge

Utilities on Site

Approximately 50% Flood Plain

Possibility of Assemblage of up to 30± Acres

Asking Price: \$488,000

## North Mill Road & Speer Road Stockbridge, Georgia

Information is deemed from reliable sources. No warranty is made as to its accuracy.

Linda Keefe 404 812 4097 Ikeefe@naibg.com

5555 Glenridge Connector, Suite 1100 Atlanta, GA 30342 404 812 4000