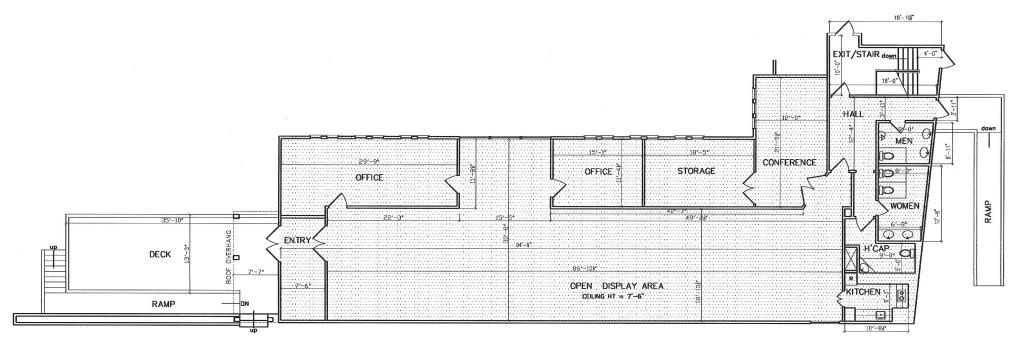

51 RIVERSIDE AVE, WESTPORT

UPPER LEVEL

3,681 GROSS SF TENANCY
177 SQ FT EXIT STAIRS
498 SQFT FRONT DECK (NOT RAMP)

51 RIVERSIDE AVE, WESTPORT

0 5 10 15 20 25 Feet
6-22-19 1" = 10'