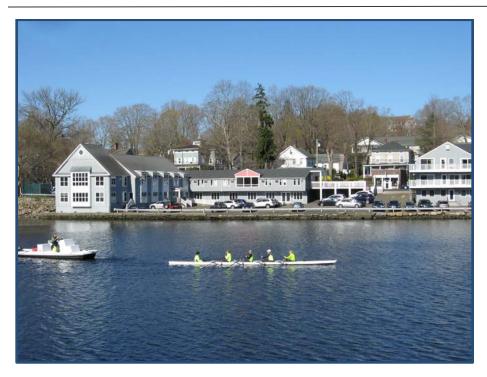

## 51 Riverside Avenue, Westport Connecticut

The spaces convey fabulous river views, and is located near downtown Westport.

- Large private deck included
- Prestigious Riverside Ave location

Contact David Fugitt, SIOR 203.226.7101 ext. 5. Email: david@vidalwettenstein.com

## RIVER FRONT OFFICE SPACE FOR LEASE

- 3,673 RSF
- Convenient to train and I-95
  - Fabulous river views

All information from sources deemed reliable and is submitted subject to errors, omissions, change of price, rental, and property sale and withdrawal notice.