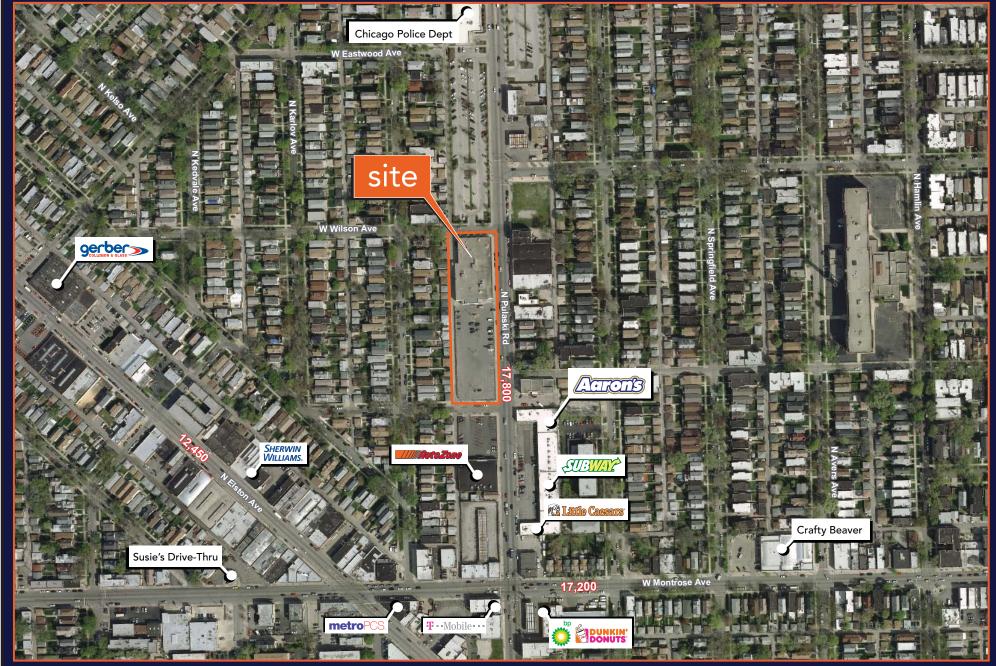

## 4540 N. Pulaski Road

Chicago, IL 60630 | Albany Park

- 22,575 SF available at the SWC of Wilson & Pulaski
- Located over a full block which encompasses a huge parking field
- High traffic counts and easy access from Pulaski Road
- Pulaski Road leads to the Kennedy Expressway less than 1 mile to the south
- Less than 1 mile from Theodore Roosevelt High School and the Kimball Brown Line CTA 'L' station
- Located in Albany Park, 8 miles northwest of the Loop
- Market tenants include AutoZone, Chase Bank, Walgreens, Petco, Starbucks and Subway

| DEMOGRAPHIC SUMMARY    |          |          |            |
|------------------------|----------|----------|------------|
|                        | RADIUS   |          |            |
|                        | .25 MILE | .5 MILES | 1 MILES    |
| AVERAGE HHI            | \$66,324 | \$65,425 | \$72,436   |
| DAYTIME POPULATION     | 1,933    | 8,580    | 28,029     |
| RESIDENTIAL POPULATION | 3,879    | 19,445   | 62,867     |
| TRAFFIC COUNTS         |          |          |            |
| N. PULASKI ROAD        |          |          | 17,800 VPD |
| W. MONTROSE AVENUE     |          |          | 17,200 VPD |