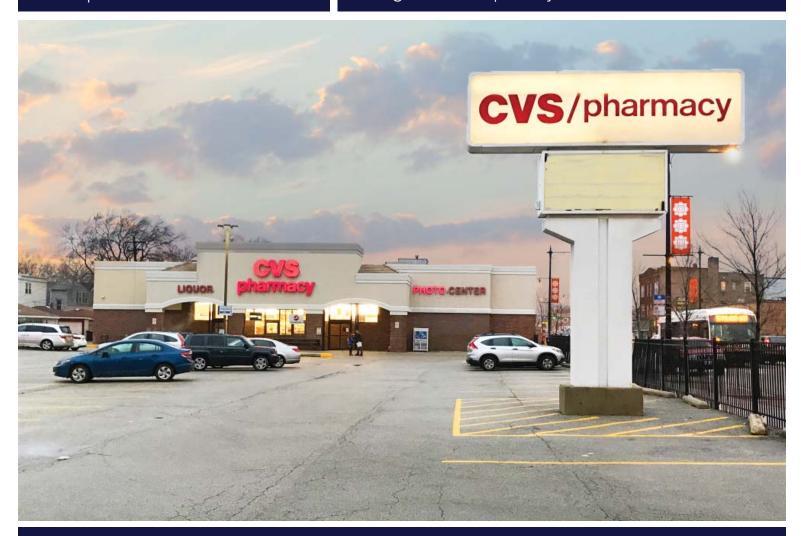

## 4540 N. Pulaski Road

Chicago, IL 60630 | Albany Park

- 22,575 SF available at the SWC of Wilson & Pulaski
- Located over a full block which encompasses a huge parking field
- High traffic counts and easy access from Pulaski Road
- Pulaski Road leads to the Kennedy Expressway less than 1 mile to the south
- Less than 1 mile from Theodore Roosevelt High School and the Kimball Brown Line CTA 'L' station
- Located in Albany Park, 8 miles northwest of the Loop
- Market tenants include AutoZone, Chase Bank, Walgreens, Petco, Starbucks and Subway