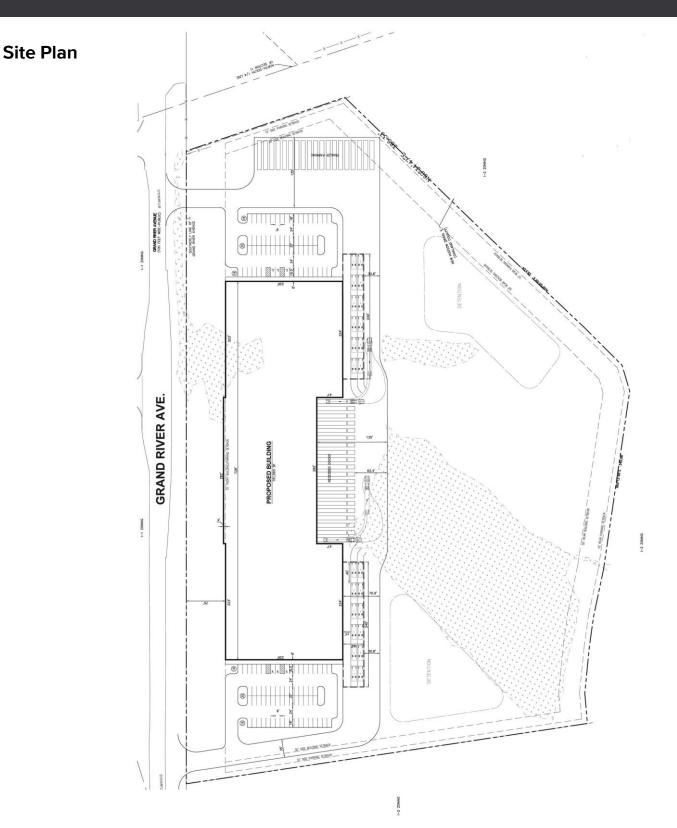

### **PROPERTY FEATURES**

- 75,000 150,000 square feet for lease
- Office area to-suit
- 36' clear height
- (4) 13x14 grade level doors, (20) truckwells
- Zoned I-2
- 132 parking spaces plus trailer parking
- New construction of a 150,000 sq. ft. industrial / distribution building on highly traveled Grand River Ave
- Close to I-96 expressway
- Available 2022
- Lease Rate: \$7.45/sq.ft. NNN

## FOR LEASE | 75,000 - 150,000 SQ. FT.