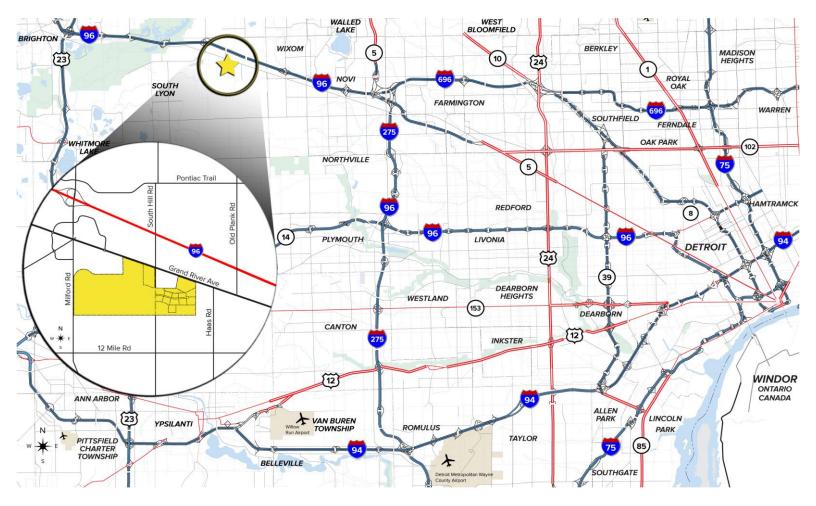

### **Regional Map**

- 35-minute drive to Detroit Metro Airport and Flint Bishop Airport
- Significant value offered with pre-paid tap fees included in the sale of several lots
- Water and sewer on-site
- Convenient I-96 freeway access to major businesses, industrial, and automotive headquarters in the region
- High average daily traffic counts on I-96 freeway, Milford Rd and Grand River Ave

| DEMOGRAPHICS (5-MILE RADIUS) |           |
|------------------------------|-----------|
| POPULATION:                  | 68,092    |
| HOUSEHOLD INCOME:            | \$112,546 |
| NUMBER OF BUSINESSES:        | 3,061     |
| DAYTIME EMPLOYEES:           | 37,161    |