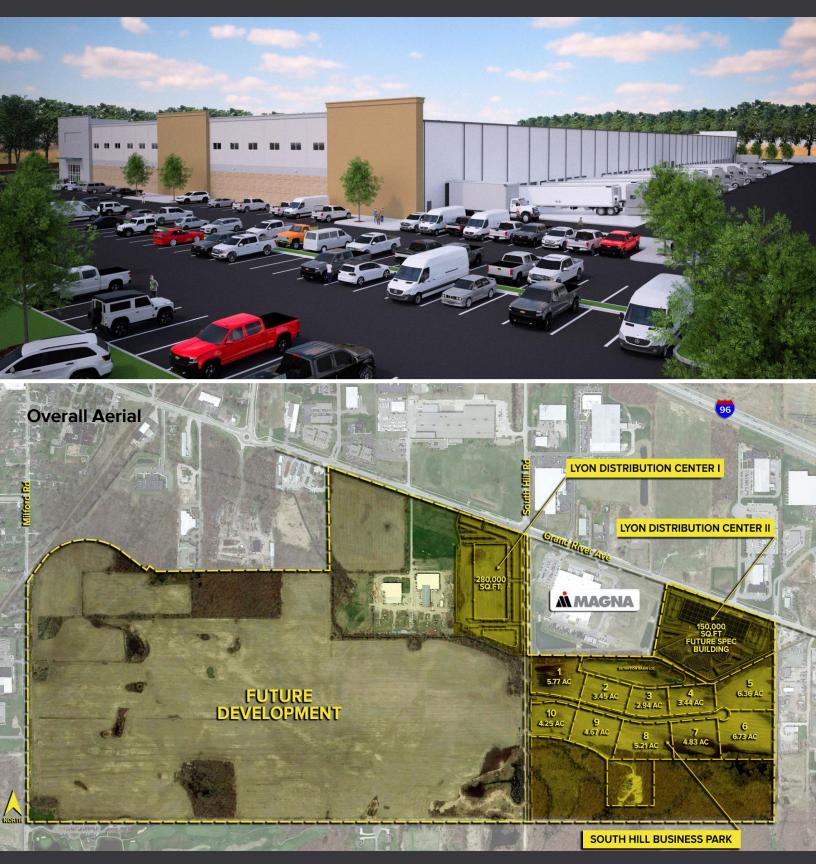

### **PROPERTY FEATURES**

- 75,000 150,000 square feet for lease
- Office area to-suit
- 36' clear height
- (4) 13x14 grade level doors, (20) truckwells
- Zoned I-2
- 132 parking spaces plus trailer parking
- New construction of a 150,000 sq. ft. industrial / distribution building on highly traveled Grand River Ave
- Close to I-96 expressway
- Available 2022
- Lease Rate: \$7.45/sq.ft. NNN

# FOR LEASE | 75,000 - 150,000 SQ. FT.

Grand River Avenue - Lyon Township, Michigan