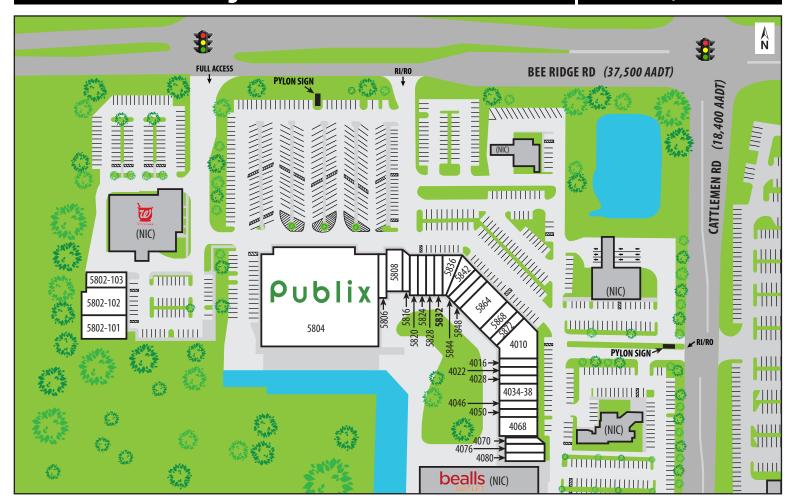

## **CENTERGATE PLAZA**

5804 – 5872 Bee Ridge Rd & 4010 – 4080 Cattlemen Rd | Sarasota, FL 34233

## **CENTERGATE PLAZA**

5804 – 5872 Bee Ridge Rd & 4010 – 4080 Cattlemen Rd | Sarasota, FL 34233

| UNIT         | TENANT                        | SF    |  |  |
|--------------|-------------------------------|-------|--|--|
| CATTLEMEN RD |                               |       |  |  |
| 4010         | Verizon                       | 4,270 |  |  |
| 4016         | CBD American Shaman           | 1,260 |  |  |
| 4022         | Mathnasium                    | 1,260 |  |  |
| 4028         | Moda Salon                    | 1,260 |  |  |
| 4034-38      | Best Nails                    | 2,520 |  |  |
| 4046         | Connect Hearing               | 1,260 |  |  |
| 4050         | AcuMassage                    | 1,260 |  |  |
| 4068         | Ed Klopfer Real Estate School | 2,520 |  |  |
| 4070         | Techy                         | 1,048 |  |  |
| 4076         | Centergate Family Dentistry   | 1,120 |  |  |
| 4080         | Domino's                      | 1,120 |  |  |
| BEE RIDGE RD |                               |       |  |  |
| 5802-101     | Spectrum Underground          | 4,073 |  |  |
| 5802-102     | Snap Fitness                  | 4,736 |  |  |
| 5802-103     | Elite Medical Spa             | 2,250 |  |  |
|              |                               | -     |  |  |

| UNIT | TENANT                | SF     |
|------|-----------------------|--------|
| 5804 | Publix Super Market   | 48,555 |
| 5806 | Publix Liquors        | 1,261  |
| 5808 | T-Mobile              | 2,240  |
| 5816 | Smoothie King         | 1,048  |
| 5820 | Centergate Cleaners   | 1,260  |
| 5824 | PakMail               | 1,260  |
| 5828 | Shangri-La Restaurant | 1,260  |
| 5832 | Wolf Gang Pet Bakery  | 1,260  |
| 5836 | Great Clips           | 1,114  |
| 5842 | Super Value Nutrition | 1,861  |
| 5844 | Island Fin Poké Co.   | 1,260  |
| 5848 | Ignite Smoke Shop     | 1,260  |
| 5864 | Panera Bread          | 4,260  |
| 5868 | Jenny Craig           | 1,922  |
| 5872 | Bayview Opticians     | 1,260  |