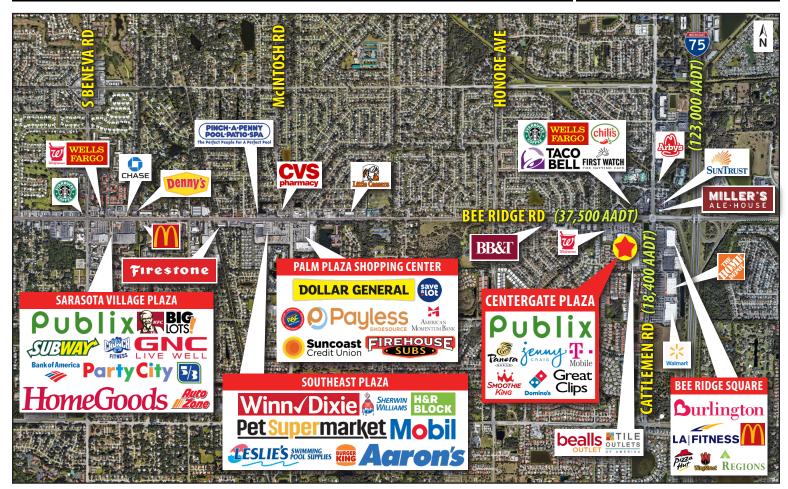

## **CENTERGATE PLAZA**

5804 – 5872 Bee Ridge Rd & 4010 – 4080 Cattlemen Rd | Sarasota, FL 34233

## **PROPERTY HIGHLIGHTS:**

- Up to 1,260 SF available
- Centrally located in a major retail corridor of Sarasota with great visibility and accessibility
- Located at a busy, signalized intersection of Bee Ridge Rd and Cattlemen Rd with a 55,900 combined AADT and 0.30 miles from I-75
- Within a 5-mile trade radius there is a population of over 147,000 with an average household income of more than \$86,000
- Trade area tenants include Publix Super Market, Walmart, Winn-Dixie, Save A Lot, Home Depot, Bealls Outlet, Starbucks, HomeGoods, Party City, Pet Supermarket, Burlington, McDonald's, Taco Bell, Burger King, KFC, Arby's, Dollar General, Walgreens, and CVS
- Shopping center total GLA: 89,979 SF (MOL)
- Office building total GLA: 11,059 SF (MOL)

| <b>KEY DEMOS</b>             | 1 MILE       | 3 MILES  | 5 MILES  |  |  |  |
|------------------------------|--------------|----------|----------|--|--|--|
| POPULATION                   |              |          |          |  |  |  |
| 2022 Estimated Population    | 11,617       | 65,422   | 152,064  |  |  |  |
| 2022 Estimated Households    | 4,748        | 27,892   | 68,164   |  |  |  |
| INCOME                       |              |          |          |  |  |  |
| 2022 Estimated Avg HH Income | \$79,691     | \$89,096 | \$88,792 |  |  |  |
| AGE                          |              |          |          |  |  |  |
| Median Age                   | 49           | 50       | 52       |  |  |  |
| DAYTIME DEMOS                |              |          |          |  |  |  |
| Number of Businesses         | 812          | 5,956    | 13,303   |  |  |  |
| Number of Employees          | 7,168        | 42,545   | 85,490   |  |  |  |
| Total Daytime Population     | 11,184       | 65,285   | 143,925  |  |  |  |
| TRAFFIC COUNTS               |              |          |          |  |  |  |
| Bee Ridge Rd (E/W)           | 37,500 AADT  |          |          |  |  |  |
| Cattlemen Rd (N/S)           | 18,400 AADT  |          |          |  |  |  |
| I-75 (N/S)                   | 123,000 AADT |          |          |  |  |  |