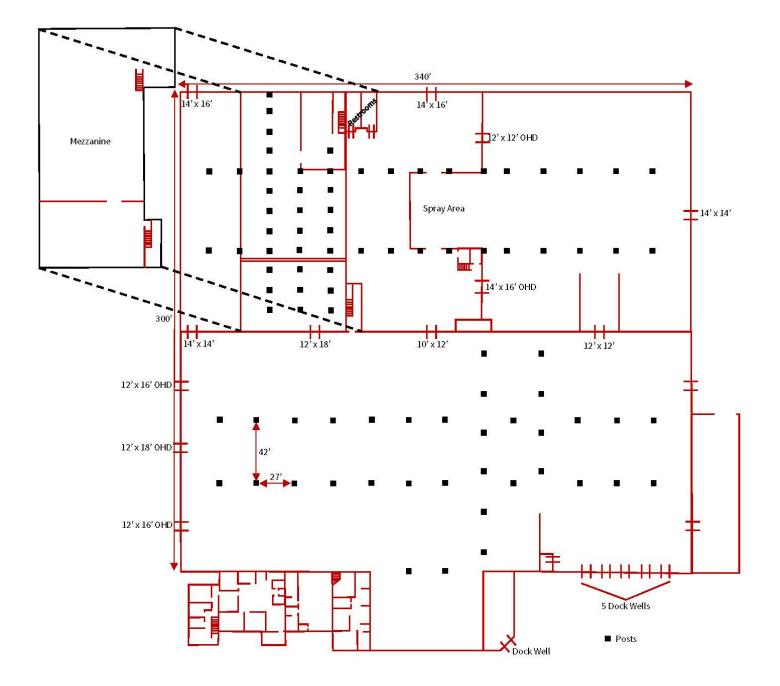

#### **Property Features:**

- Warehouse 1: 123,100 SF ± (300' x 340')
  - 2,500 SF  $\pm$  Office Space
  - Year Built 1977/ 1986 Remodeled
- Warehouse 2: 16,000 SF  $\pm$ 
  - Year Built: 1995
- Total Lot Size: 13.8 Acres
- Parcel Number: 14014.9022
- Zoning: LI
- Huge Power
- Sewer: Septic 3 Tanks
- Water: Well
- Dockwells: 4-5, Multiple Grade OHD's.
- Sprinklered
- Ceiling Height: See Floor Plan
- Power: 1200 AMP 480 Volt 3-Phase

### Floor Plan

For More Information, Contact: