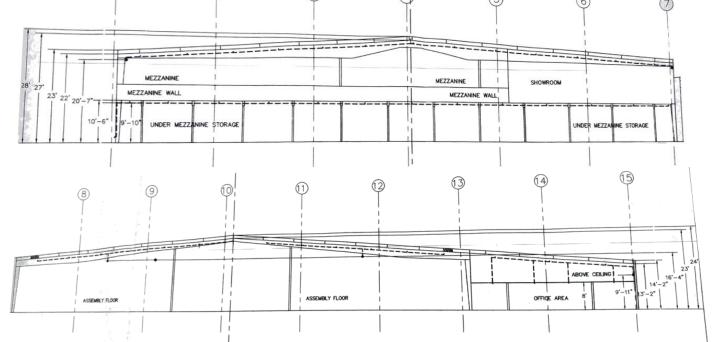

#### **Property Features:**

- Warehouse 1: 123,100 SF ± (300' x 340')
  - 2,500 SF  $\pm$  Office Space
  - Year Built 1977/ 1986 Remodeled
- Warehouse 2: 16,000 SF  $\pm$ 
  - Year Built: 1995
- Total Lot Size: 13.8 Acres
- Parcel Number: 14014.9022
- Zoning: LI
- Huge Power
- Sewer: Septic 3 Tanks
- Water: Well
- Dockwells: 4-5, Multiple Grade OHD's.
- Sprinklered
- Ceiling Height: See Floor Plan
- Power: 1200 AMP 480 Volt 3-Phase

### Floor Plan

For More Information, Contact: