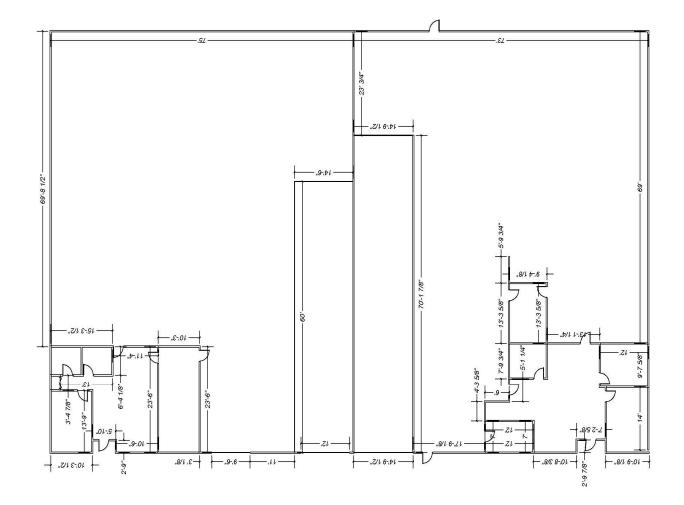

#### **Building Specifications**

| Available Size:    | 14,250 SF                                                                          |
|--------------------|------------------------------------------------------------------------------------|
| Building Size:     | 21,375 SF                                                                          |
| Office:            | 20%                                                                                |
| Ceiling Height:    | 14'                                                                                |
| Loading:           | 2 Interior Docks<br>1 Drive-in Door                                                |
| Power:             | 1200 Amps Total (2 Services)<br>800 Amps, 277/480 Volts<br>400 Amps, 120/208 Volts |
| Sprinklered:       | Yes                                                                                |
| Real Estate Taxes: | Included with Current Stop                                                         |
| CAM:               | Included with Current Stop                                                         |
| Lease Rate:        | \$8.75 PSF Gross                                                                   |

Officers of the firm have an ownership interest in this property. Submitted subject to error, change in status, or withdrawal without notice.

FOR ILLUSTRATION PURPOSES ONLY. DIMENSIONS TO BE CONFIRMED.