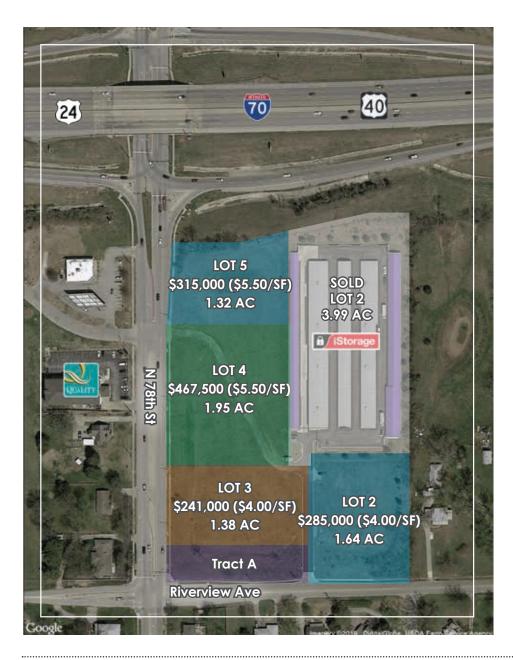

#### FOR SALE

Pad Ready Retail Lots For Sale  $\mathbf{>}$ 1.32 Acres up to 6.29 Acres  $\mathbf{>}$ >>> Great I-70 Visibility Convenient Access to I-70 from 78th St  $\mathbf{>}$ Hotel, Convenience Store and Other Retail Uses  $\mathbf{>}$ >>> New Interchange Coming to the East in 2020 Last Exit Before Amazon Facility  $\mathbf{>}$ Kansas Speedway/Legends Outlet with over 12+ million visitors a year, is one exit West on I-70 \$4.00-\$5.50/SF

### SITE PLAN