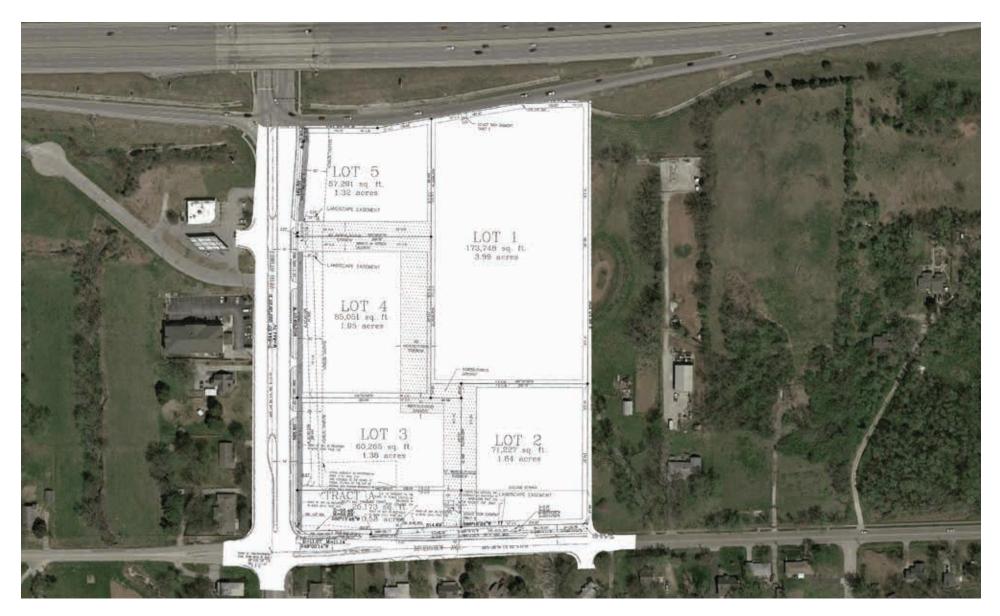

# SMITH COMMONS

245 N 78TH ST, KANSAS CITY, KS 66112

#### FOR SALE

Pad Ready Retail Lots For Sale  $\mathbf{>}$ 1.32 Acres up to 6.29 Acres  $\mathbf{>}$ >>> Great I-70 Visibility Convenient Access to I-70 from 78th St  $\mathbf{>}$ Hotel, Convenience Store and Other Retail Uses  $\mathbf{>}$ >>> New Interchange Coming to the East in 2020 Last Exit Before Amazon Facility  $\mathbf{>}$ Kansas Speedway/Legends Outlet with over 12+ million visitors a year, is one exit West on I-70 \$4.00-\$5.50/SF

#### KAYLA GILCHRIST (913) 945-3745 kaylag@reececommercial.com

#### MATT WATKINS

(913) 266-5424 matt@reececommercial.com



### SITE PLAN

#### **PROPERTY INFO**



The information in this package has been obtained from sources believed reliable. While we do not doubt its accuracy we have not verified it and make no guarantee, warranty or representation about it. It is your responsibility to independently confirm its accuracy and completeness. Any projections, opinions, assumptions, or estimates used are for example only and do not represent the current or future performance of the property. You and your advisors should conduct a careful, independent investigation of the property to determine to your satisfaction the suitability of the property for your needs. © 2019



### **2020 INTERCHANGE**

MAPS



The information in this package has been obtained from sources believed reliable. While we do not doubt its accuracy we have not verified it and mak