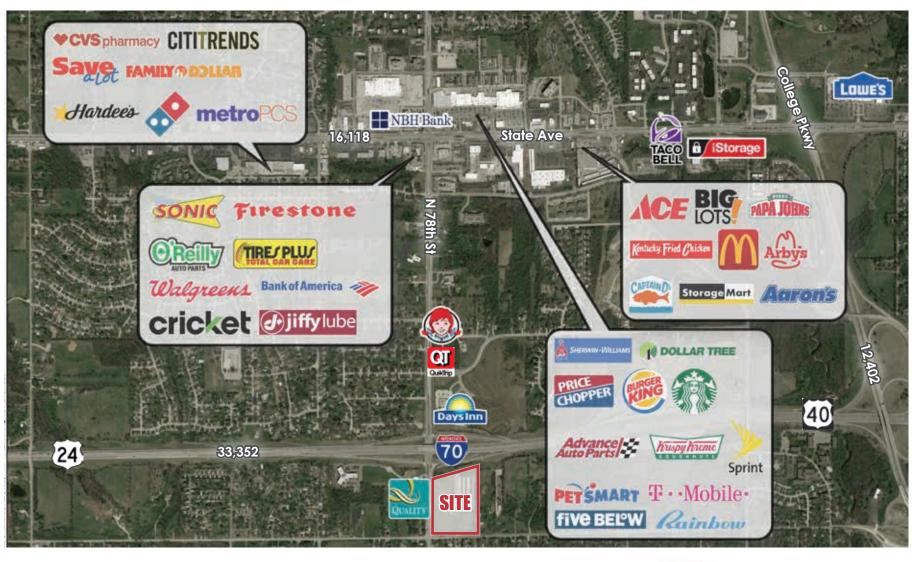

## **RETAIL AERIAL**

 DAYTIME POPULATION

 1 Mile: 1,343
 3 Mile: 12,799
 5 Mile: 34,054

The information in this package has been obtained from sources believed reliable. While we do not doubt its accuracy we have not verified it and make no guarantee, warranty or representation about it. It is your responsibility to independently confirm its accuracy and completeness. Any projections, opinions, assumptions, or estimates used are for example only and do not represent the current or future performance of the property. You and your advisors should conduct a careful, independent investigation of the property to determine to your satisfaction the suitability of the property for your needs. © 2019